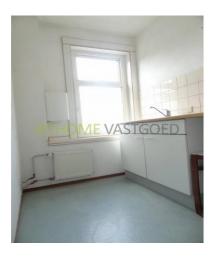

View on the website

For rent

A nice floor located at the beginning of the Schieweg on the 1st floor. The property is divided into a front room and a back room. The front room has a size of approximately 4 x 5m. The hall gives access to the room at the back. This is about 4 x 4m. The bathroom has a sink, a toilet and a bathtub. The kitchen at the front is located separately and is not very big. The house is heated by central heating. The house is partially equipped with double glazing. The front door is shared with another female roommate, which lives on the ground floor. The central station is a 7-minute walk away. Public transport stops almost in front of the door. There is a small shopping center 3 minutes walk away.