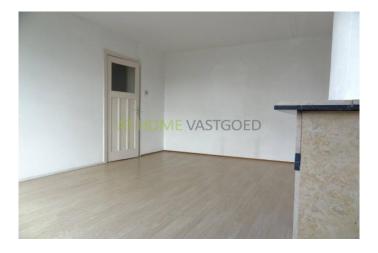

View on the website

For rent

A nice floor located at the beginning of the Schieweg on the 1st floor. The property is divided into a front room and a back room. The front room has a size of approximately 4 x 5m. The hall gives access to the room at the back. This is about 4 x 4m. The bathroom has a sink, a toilet and a bathtub. The kitchen at the front is located separately and is not very big. The house is heated by central heating. The house is partially equipped with double glazing. The front door is shared with another female roommate, which lives on the ground floor. The central station is a 7-minute walk away. Public transport stops almost in front of the door. There is a small shopping center 3 minutes walk away.

### Foto's voor Rotterdam, Schieweg