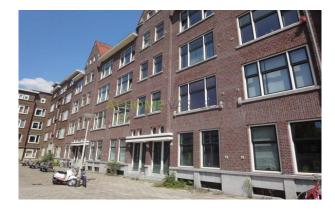

View on the website

For rent

A nice floor located at the beginning of the Schieweg on the 1st floor. The property is divided into a front room and a back room. The front room has a size of approximately 4 x 5m. The hall gives access to the room at the back. This is about 4 x 4m. The bathroom has a sink, a toilet and a bathtub. The kitchen at the front is located separately and is not very big. The house is heated by central heating. The house is partially equipped with double glazing. The front door is shared with another female roommate, which lives on the ground floor. The central station is a 7-minute walk away. Public transport stops almost in front of the door. There is a small shopping center 3 minutes walk away.

### Foto's voor Rotterdam, Schieweg