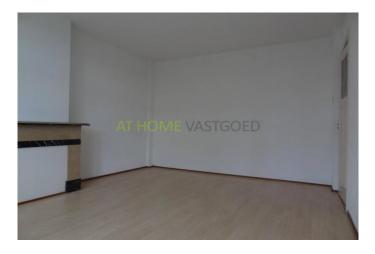

View on the website

For rent

A nice floor located at the beginning of the Schieweg on the 1st floor. The property is divided into a front room and a back room. The front room has a size of approximately 4 x 5m. The hall gives access to the room at the back. This is about 4 x 4m. The bathroom has a sink, a toilet and a bathtub. The kitchen at the front is located separately and is not very big. The house is heated by central heating. The house is partially equipped with double glazing. The front door is shared with another female roommate, which lives on the ground floor. The central station is a 7-minute walk away. Public transport stops almost in front of the door. There is a small shopping center 3 minutes walk away.