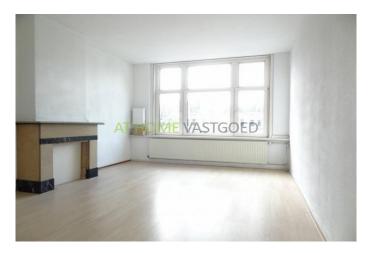

View on the website

For rent

A nice floor located at the beginning of the Schieweg on the 1st floor. The property is divided into a front room and a back room. The front room has a size of approximately 4 x 5m. The hall gives access to the room at the back. This is about 4 x 4m. The bathroom has a sink, a toilet and a bathtub. The kitchen at the front is located separately and is not very big. The house is heated by central heating. The house is partially equipped with double glazing. The front door is shared with another female roommate, which lives on the ground floor. The central station is a 7-minute walk away. Public transport stops almost in front of the door. There is a small shopping center 3 minutes walk away.

### Foto's voor Rotterdam, Schieweg