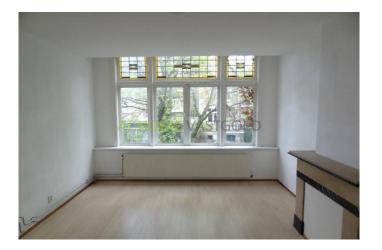

View on the website

For rent

A nice floor located at the beginning of the Schieweg on the 1st floor. The property is divided into a front room and a back room. The front room has a size of approximately 4 x 5m. The hall gives access to the room at the back. This is about 4 x 4m. The bathroom has a sink, a toilet and a bathtub. The kitchen at the front is located separately and is not very big. The house is heated by central heating. The house is partially equipped with double glazing. The front door is shared with another female roommate, which lives on the ground floor. The central station is a 7-minute walk away. Public transport stops almost in front of the door. There is a small shopping center 3 minutes walk away.