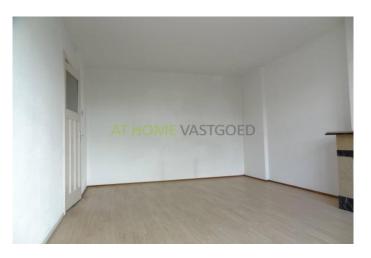

View on the website

For rent

A nice floor located at the beginning of the Schieweg on the 1st floor. The property is divided into a front room and a back room. The front room has a size of approximately 4 x 5m. The hall gives access to the room at the back. This is about 4 x 4m. The bathroom has a sink, a toilet and a bathtub. The kitchen at the front is located separately and is not very big. The house is heated by central heating. The house is partially equipped with double glazing. The front door is shared with another female roommate, which lives on the ground floor. The central station is a 7-minute walk away. Public transport stops almost in front of the door. There is a small shopping center 3 minutes walk away.