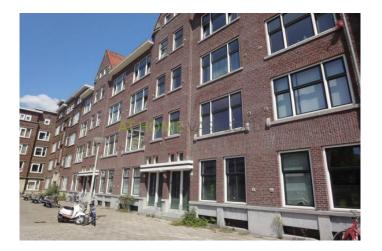

View on the website

For rent

A nice floor located at the beginning of the Schieweg on the 1st floor. The property is divided into a front room and a back room. The front room has a size of approximately 4 x 5m. The hall gives access to the room at the back. This is about 4 x 4m. The bathroom has a sink, a toilet and a bathtub. The kitchen at the front is located separately and is not very big. The house is heated by central heating. The house is partially equipped with double glazing. The front door is shared with another female roommate, which lives on the ground floor. The central station is a 7-minute walk away. Public transport stops almost in front of the door. There is a small shopping center 3 minutes walk away.

### Foto's voor Rotterdam, Schieweg