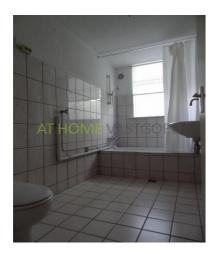

View on the website

For rent

A nice floor located at the beginning of the Schieweg on the 1st floor. The property is divided into a front room and a back room. The front room has a size of approximately 4 x 5m. The hall gives access to the room at the back. This is about 4 x 4m. The bathroom has a sink, a toilet and a bathtub. The kitchen at the front is located separately and is not very big. The house is heated by central heating. The house is partially equipped with double glazing. The front door is shared with another female roommate, which lives on the ground floor. The central station is a 7-minute walk away. Public transport stops almost in front of the door. There is a small shopping center 3 minutes walk away.