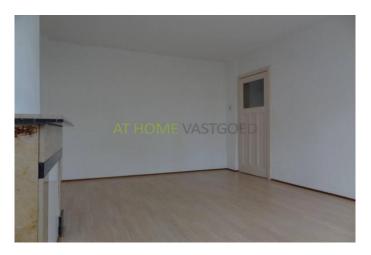

View on the website

For rent

A nice floor located at the beginning of the Schieweg on the 1st floor. The property is divided into a front room and a back room. The front room has a size of approximately 4 x 5m. The hall gives access to the room at the back. This is about 4 x 4m. The bathroom has a sink, a toilet and a bathtub. The kitchen at the front is located separately and is not very big. The house is heated by central heating. The house is partially equipped with double glazing. The front door is shared with another female roommate, which lives on the ground floor. The central station is a 7-minute walk away. Public transport stops almost in front of the door. There is a small shopping center 3 minutes walk away.