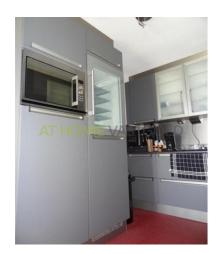

#### Division

Through the central entrance with doorbells, mailboxes, videophone and lifts there is access to the hall on the 22nd floor. Entrance to the apartement with spacious corridor with access to all rooms. Modern bathroom  $2.40 \times 2:34$  with a bathtub, shower and a double sink. Separate toilet of  $1.41 \times 1.00$ m. Storageroom of  $2.40 \times 1:37$ m with preparation of washing machine connection, freezer and dishwasher. Semi-open spacious kitchen area of  $4.92 \times 2.40$ m. with nice kitchen which is equipped with many appliances: refrigerator, freezer, extractor, induction cooker, microwave oven and a wine cabinet. Nice living room of 30 m2 with windows to the floor. Bedroom I  $3:31 \times 2.40$ m. Bedroom II  $5:21 \times 5.35 / 2.95$ m (formerly 2 rooms) There is a storage room on the third floor. Parking on level -1.