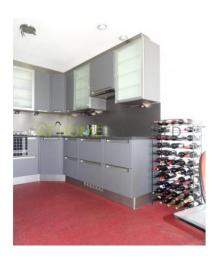

#### Division

Through the central entrance with doorbells, mailboxes, videophone and lifts there is access to the hall on the 22nd floor. Entrance to the apartement with spacious corridor with access to all rooms. Modern bathroom  $2.40 \times 2:34$  with a bathtub, shower and a double sink. Separate toilet of  $1.41 \times 1.00$ m. Storageroom of  $2.40 \times 1:37$ m with preparation of washing machine connection, freezer and dishwasher. Semi-open spacious kitchen area of  $4.92 \times 2.40$ m. with nice kitchen which is equipped with many appliances: refrigerator, freezer, extractor, induction cooker, microwave oven and a wine cabinet. Nice living room of 30 m2 with windows to the floor. Bedroom I  $3:31 \times 2.40$ m. Bedroom II  $5:21 \times 5.35 / 2.95$ m (formerly 2 rooms) There is a storage room on the third floor. Parking on level -1.