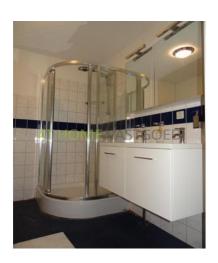

#### Division

Through the central entrance with doorbells, mailboxes, videophone and lifts there is access to the hall on the 22nd floor. Entrance to the apartement with spacious corridor with access to all rooms. Modern bathroom  $2.40 \times 2:34$  with a bathtub, shower and a double sink. Separate toilet of  $1.41 \times 1.00$ m. Storageroom of  $2.40 \times 1:37$ m with preparation of washing machine connection, freezer and dishwasher. Semi-open spacious kitchen area of  $4.92 \times 2.40$ m. with nice kitchen which is equipped with many appliances: refrigerator, freezer, extractor, induction cooker, microwave oven and a wine cabinet. Nice living room of 30 m2 with windows to the floor. Bedroom I  $3:31 \times 2.40$ m. Bedroom II  $5:21 \times 5.35 / 2.95$ m (formerly 2 rooms) There is a storage room on the third floor. Parking on level -1.