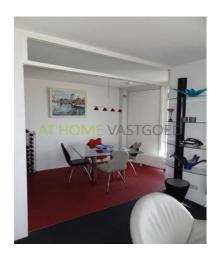

#### Division

Through the central entrance with doorbells, mailboxes, videophone and lifts there is access to the hall on the 22nd floor. Entrance to the apartement with spacious corridor with access to all rooms. Modern bathroom  $2.40 \times 2:34$  with a bathtub, shower and a double sink. Separate toilet of  $1.41 \times 1.00$ m. Storageroom of  $2.40 \times 1:37$ m with preparation of washing machine connection, freezer and dishwasher. Semi-open spacious kitchen area of  $4.92 \times 2.40$ m. with nice kitchen which is equipped with many appliances: refrigerator, freezer, extractor, induction cooker, microwave oven and a wine cabinet. Nice living room of 30 m2 with windows to the floor. Bedroom I  $3:31 \times 2.40$ m. Bedroom II  $5:21 \times 5.35 / 2.95$ m (formerly 2 rooms) There is a storage room on the third floor. Parking on level -1.