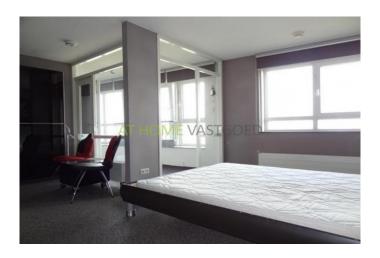

#### Division

Through the central entrance with doorbells, mailboxes, videophone and lifts there is access to the hall on the 22nd floor. Entrance to the apartement with spacious corridor with access to all rooms. Modern bathroom  $2.40 \times 2:34$  with a bathtub, shower and a double sink. Separate toilet of  $1.41 \times 1.00$ m. Storageroom of  $2.40 \times 1:37$ m with preparation of washing machine connection, freezer and dishwasher. Semi-open spacious kitchen area of  $4.92 \times 2.40$ m. with nice kitchen which is equipped with many appliances: refrigerator, freezer, extractor, induction cooker, microwave oven and a wine cabinet. Nice living room of 30 m2 with windows to the floor. Bedroom I  $3:31 \times 2.40$ m. Bedroom II  $5:21 \times 5.35 / 2.95$ m (formerly 2 rooms) There is a storage room on the third floor. Parking on level -1.