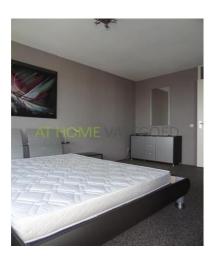

#### Division

Through the central entrance with doorbells, mailboxes, videophone and lifts there is access to the hall on the 22nd floor. Entrance to the apartement with spacious corridor with access to all rooms. Modern bathroom  $2.40 \times 2:34$  with a bathtub, shower and a double sink. Separate toilet of  $1.41 \times 1.00$ m. Storageroom of  $2.40 \times 1:37$ m with preparation of washing machine connection, freezer and dishwasher. Semi-open spacious kitchen area of  $4.92 \times 2.40$ m. with nice kitchen which is equipped with many appliances: refrigerator, freezer, extractor, induction cooker, microwave oven and a wine cabinet. Nice living room of 30 m2 with windows to the floor. Bedroom I  $3:31 \times 2.40$ m. Bedroom II  $5:21 \times 5.35 / 2.95$ m (formerly 2 rooms) There is a storage room on the third floor. Parking on level -1.