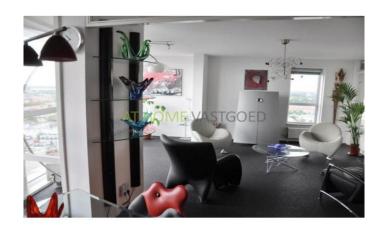

#### Division

Through the central entrance with doorbells, mailboxes, videophone and lifts there is access to the hall on the 22nd floor. Entrance to the apartement with spacious corridor with access to all rooms. Modern bathroom  $2.40 \times 2:34$  with a bathtub, shower and a double sink. Separate toilet of  $1.41 \times 1.00$ m. Storageroom of  $2.40 \times 1:37$ m with preparation of washing machine connection, freezer and dishwasher. Semi-open spacious kitchen area of  $4.92 \times 2.40$ m. with nice kitchen which is equipped with many appliances: refrigerator, freezer, extractor, induction cooker, microwave oven and a wine cabinet. Nice living room of 30 m2 with windows to the floor. Bedroom I  $3:31 \times 2.40$ m. Bedroom II  $5:21 \times 5.35 / 2.95$ m (formerly 2 rooms) There is a storage room on the third floor. Parking on level -1.