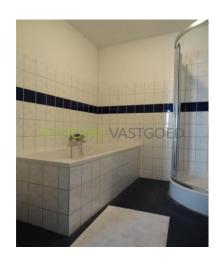

#### Division

Through the central entrance with doorbells, mailboxes, videophone and lifts there is access to the hall on the 22nd floor. Entrance to the apartement with spacious corridor with access to all rooms. Modern bathroom  $2.40 \times 2:34$  with a bathtub, shower and a double sink. Separate toilet of  $1.41 \times 1.00$ m. Storageroom of  $2.40 \times 1:37$ m with preparation of washing machine connection, freezer and dishwasher. Semi-open spacious kitchen area of  $4.92 \times 2.40$ m. with nice kitchen which is equipped with many appliances: refrigerator, freezer, extractor, induction cooker, microwave oven and a wine cabinet. Nice living room of 30 m2 with windows to the floor. Bedroom I  $3:31 \times 2.40$ m. Bedroom II  $5:21 \times 5.35 / 2.95$ m (formerly 2 rooms) There is a storage room on the third floor. Parking on level -1.