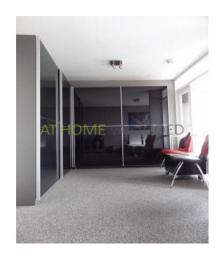

#### Division

Through the central entrance with doorbells, mailboxes, videophone and lifts there is access to the hall on the 22nd floor. Entrance to the apartement with spacious corridor with access to all rooms. Modern bathroom  $2.40 \times 2:34$  with a bathtub, shower and a double sink. Separate toilet of  $1.41 \times 1.00$ m. Storageroom of  $2.40 \times 1:37$ m with preparation of washing machine connection, freezer and dishwasher. Semi-open spacious kitchen area of  $4.92 \times 2.40$ m. with nice kitchen which is equipped with many appliances: refrigerator, freezer, extractor, induction cooker, microwave oven and a wine cabinet. Nice living room of 30 m2 with windows to the floor. Bedroom I  $3:31 \times 2.40$ m. Bedroom II  $5:21 \times 5.35 / 2.95$ m (formerly 2 rooms) There is a storage room on the third floor. Parking on level -1.