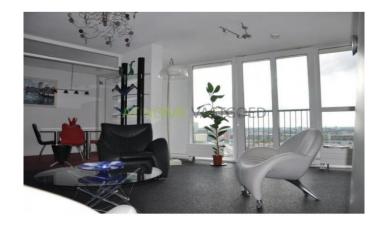

#### Available immediately for rent:

A very well maintained 2 bedroom apartment on the 22nd floor in the Rotterdam of South. The apartment is located in the very nice compex: Queen of the South. From the apartment, you have a phenomenal view over the city. The view goes from The Hague to Breda. The apartment is centrally located and there is a good connection to public transport. Metro, tram and bus from Metro Station Maashave offers excellent access to the center. With the Randstadrail there is a direct connection with The Hague. The roads A15 and A16 are easily accessible.

#### Division

Through the central entrance with doorbells, mailboxes, videophone and lifts there is access to the hall on the 22nd floor. Entrance to the apartement with spacious corridor with access to all rooms. Modern bathroom  $2.40 \times 2:34$  with a bathtub, shower and a double sink. Separate toilet of  $1.41 \times 1.00$ m. Storageroom of  $2.40 \times 1:37$ m with preparation of washing machine connection, freezer and dishwasher. Semi-open spacious kitchen area of  $4.92 \times 2.40$ m. with nice kitchen which is equipped with many appliances: refrigerator, freezer, extractor, induction cooker, microwave oven and a wine cabinet. Nice living room of 30 m2 with windows to the floor. Bedroom I  $3:31 \times 2.40$ m. Bedroom II  $5:21 \times 5.35 / 2.95$ m (formerly 2 rooms) There is a storage room on the third floor. Parking on level -1.