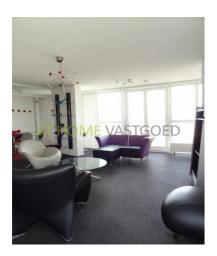

#### Division

Through the central entrance with doorbells, mailboxes, videophone and lifts there is access to the hall on the 22nd floor. Entrance to the apartement with spacious corridor with access to all rooms. Modern bathroom  $2.40 \times 2:34$  with a bathtub, shower and a double sink. Separate toilet of  $1.41 \times 1.00$ m. Storageroom of  $2.40 \times 1:37$ m with preparation of washing machine connection, freezer and dishwasher. Semi-open spacious kitchen area of  $4.92 \times 2.40$ m. with nice kitchen which is equipped with many appliances: refrigerator, freezer, extractor, induction cooker, microwave oven and a wine cabinet. Nice living room of 30 m2 with windows to the floor. Bedroom I  $3:31 \times 2.40$ m. Bedroom II  $5:21 \times 5.35 / 2.95$ m (formerly 2 rooms) There is a storage room on the third floor. Parking on level -1.