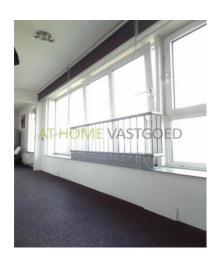

#### Division

Through the central entrance with doorbells, mailboxes, videophone and lifts there is access to the hall on the 22nd floor. Entrance to the apartement with spacious corridor with access to all rooms. Modern bathroom  $2.40 \times 2:34$  with a bathtub, shower and a double sink. Separate toilet of  $1.41 \times 1.00$ m. Storageroom of  $2.40 \times 1:37$ m with preparation of washing machine connection, freezer and dishwasher. Semi-open spacious kitchen area of  $4.92 \times 2.40$ m. with nice kitchen which is equipped with many appliances: refrigerator, freezer, extractor, induction cooker, microwave oven and a wine cabinet. Nice living room of 30 m2 with windows to the floor. Bedroom I  $3:31 \times 2.40$ m. Bedroom II  $5:21 \times 5.35 / 2.95$ m (formerly 2 rooms) There is a storage room on the third floor. Parking on level -1.