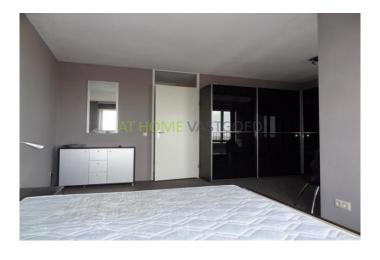

#### Division

Through the central entrance with doorbells, mailboxes, videophone and lifts there is access to the hall on the 22nd floor. Entrance to the apartement with spacious corridor with access to all rooms. Modern bathroom  $2.40 \times 2:34$  with a bathtub, shower and a double sink. Separate toilet of  $1.41 \times 1.00$ m. Storageroom of  $2.40 \times 1:37$ m with preparation of washing machine connection, freezer and dishwasher. Semi-open spacious kitchen area of  $4.92 \times 2.40$ m. with nice kitchen which is equipped with many appliances: refrigerator, freezer, extractor, induction cooker, microwave oven and a wine cabinet. Nice living room of 30 m2 with windows to the floor. Bedroom I  $3:31 \times 2.40$ m. Bedroom II  $5:21 \times 5.35 / 2.95$ m (formerly 2 rooms) There is a storage room on the third floor. Parking on level -1.