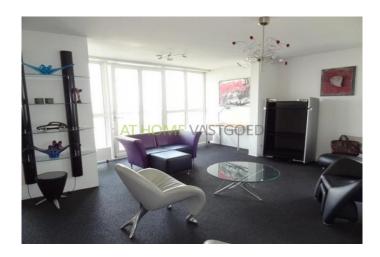

#### Division

Through the central entrance with doorbells, mailboxes, videophone and lifts there is access to the hall on the 22nd floor. Entrance to the apartement with spacious corridor with access to all rooms. Modern bathroom  $2.40 \times 2:34$  with a bathtub, shower and a double sink. Separate toilet of  $1.41 \times 1.00$ m. Storageroom of  $2.40 \times 1:37$ m with preparation of washing machine connection, freezer and dishwasher. Semi-open spacious kitchen area of  $4.92 \times 2.40$ m. with nice kitchen which is equipped with many appliances: refrigerator, freezer, extractor, induction cooker, microwave oven and a wine cabinet. Nice living room of 30 m2 with windows to the floor. Bedroom I  $3:31 \times 2.40$ m. Bedroom II  $5:21 \times 5.35 / 2.95$ m (formerly 2 rooms) There is a storage room on the third floor. Parking on level -1.