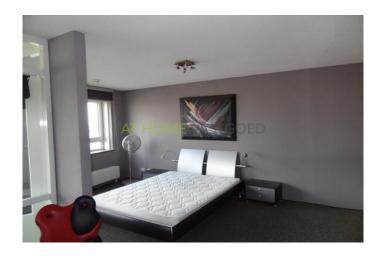

#### Division

Through the central entrance with doorbells, mailboxes, videophone and lifts there is access to the hall on the 22nd floor. Entrance to the apartement with spacious corridor with access to all rooms. Modern bathroom  $2.40 \times 2:34$  with a bathtub, shower and a double sink. Separate toilet of  $1.41 \times 1.00$ m. Storageroom of  $2.40 \times 1:37$ m with preparation of washing machine connection, freezer and dishwasher. Semi-open spacious kitchen area of  $4.92 \times 2.40$ m. with nice kitchen which is equipped with many appliances: refrigerator, freezer, extractor, induction cooker, microwave oven and a wine cabinet. Nice living room of 30 m2 with windows to the floor. Bedroom I  $3:31 \times 2.40$ m. Bedroom II  $5:21 \times 5.35 / 2.95$ m (formerly 2 rooms) There is a storage room on the third floor. Parking on level -1.