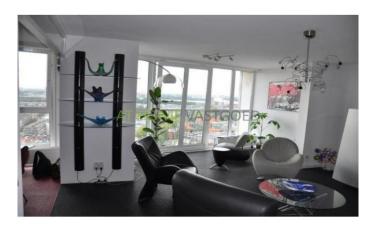

#### Available immediately for rent:

A very well maintained 2 bedroom apartment on the 22nd floor in the Rotterdam of South. The apartment is located in the very nice compex: Queen of the South. From the apartment, you have a phenomenal view over the city. The view goes from The Hague to Breda. The apartment is centrally located and there is a good connection to public transport. Metro, tram and bus from Metro Station Maashave offers excellent access to the center. With the Randstadrail there is a direct connection with The Hague. The roads A15 and A16 are easily accessible.

#### Division

Through the central entrance with doorbells, mailboxes, videophone and lifts there is access to the hall on the 22nd floor. Entrance to the apartement with spacious corridor with access to all rooms. Modern bathroom  $2.40 \times 2:34$  with a bathtub, shower and a double sink. Separate toilet of  $1.41 \times 1.00$ m. Storageroom of  $2.40 \times 1:37$ m with preparation of washing machine connection, freezer and dishwasher. Semi-open spacious kitchen area of  $4.92 \times 2.40$ m. with nice kitchen which is equipped with many appliances: refrigerator, freezer, extractor, induction cooker, microwave oven and a wine cabinet. Nice living room of 30 m2 with windows to the floor. Bedroom I  $3:31 \times 2.40$ m. Bedroom II  $5:21 \times 5.35 / 2.95$ m (formerly 2 rooms) There is a storage room on the third floor. Parking on level -1.