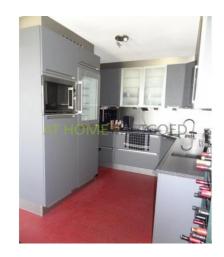

#### Division

Through the central entrance with doorbells, mailboxes, videophone and lifts there is access to the hall on the 22nd floor. Entrance to the apartement with spacious corridor with access to all rooms. Modern bathroom  $2.40 \times 2:34$  with a bathtub, shower and a double sink. Separate toilet of  $1.41 \times 1.00$ m. Storageroom of  $2.40 \times 1:37$ m with preparation of washing machine connection, freezer and dishwasher. Semi-open spacious kitchen area of  $4.92 \times 2.40$ m. with nice kitchen which is equipped with many appliances: refrigerator, freezer, extractor, induction cooker, microwave oven and a wine cabinet. Nice living room of 30 m2 with windows to the floor. Bedroom I  $3:31 \times 2.40$ m. Bedroom II  $5:21 \times 5.35 / 2.95$ m (formerly 2 rooms) There is a storage room on the third floor. Parking on level -1.