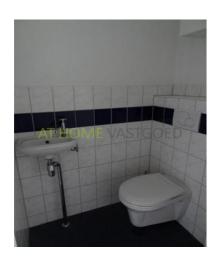

#### Division

Through the central entrance with doorbells, mailboxes, videophone and lifts there is access to the hall on the 22nd floor. Entrance to the apartement with spacious corridor with access to all rooms. Modern bathroom  $2.40 \times 2:34$  with a bathtub, shower and a double sink. Separate toilet of  $1.41 \times 1.00$ m. Storageroom of  $2.40 \times 1:37$ m with preparation of washing machine connection, freezer and dishwasher. Semi-open spacious kitchen area of  $4.92 \times 2.40$ m. with nice kitchen which is equipped with many appliances: refrigerator, freezer, extractor, induction cooker, microwave oven and a wine cabinet. Nice living room of 30 m2 with windows to the floor. Bedroom I  $3:31 \times 2.40$ m. Bedroom II  $5:21 \times 5.35 / 2.95$ m (formerly 2 rooms) There is a storage room on the third floor. Parking on level -1.