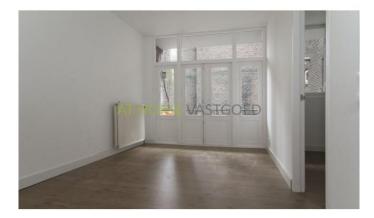

#### View on the website

For rent:

Three recently renovated separately accessible apartments on the 1st, 2nd and 3rd floor. The apartments are immediately available for rent. All three apartments are equipped with a modern kitchen, a modern bathroom, plastered walls, laminate flooring and has central heating. The apartments are located in a quiet street, and are conveniently located to shops, public transport and roads.Walking distance to the Kralingse Plas and Kralingse Bos.

Layout 1st floor:

Ground floor: entrance with stairs to the upper floors.

First floor: entrance, L-shaped living / dining room (6,85x2,72) + (3,70x1,94) with a laminate floor and a modern kitchen. One bedroom (4,67x2,71). A work room (1,84x3,10), where the central heating system is located. A modern bathroom (2,00x1,78) with a shower; toilet and sink. A balcony (1,00x4,50) at the back.