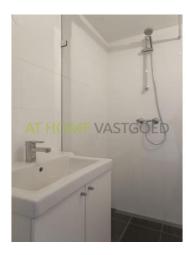

Layout 1st floor:

Ground floor: entrance with stairs to the upper floors.

First floor: entrance, L-shaped living / dining room (6,85x2,72) + (3,70x1,94) with a laminate floor and a modern kitchen. One bedroom (4,67x2,71). A work room (1,84x3,10), where the central heating system is located. A modern bathroom (2,00x1,78) with a shower; toilet and sink. A balcony (1,00x4,50) at the back.