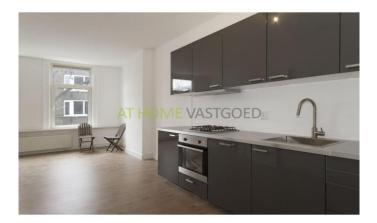

#### View on the website

For rent:

Three recently renovated separately accessible apartments on the 1st, 2nd and 3rd floor. The apartments are immediately available for rent. All three apartments are equipped with a modern kitchen, a modern bathroom, plastered walls, laminate flooring and has central heating. The apartments are located in a quiet street, and are conveniently located to shops, public transport and roads.Walking distance to the Kralingse Plas and Kralingse Bos.

Layout 1st floor:

Ground floor: entrance with stairs to the upper floors.

First floor: entrance, L-shaped living / dining room (6,85x2,72) + (3,70x1,94) with a laminate floor and a modern kitchen. One bedroom (4,67x2,71). A work room (1,84x3,10), where the central heating system is located. A modern bathroom (2,00x1,78) with a shower; toilet and sink. A balcony (1,00x4,50) at the back.