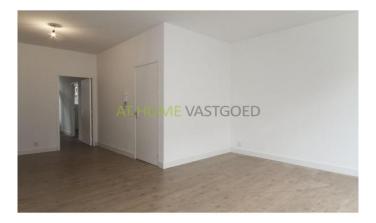

Layout 1st floor:

Ground floor: entrance with stairs to the upper floors.

First floor: entrance, L-shaped living / dining room (6,85x2,72) + (3,70x1,94) with a laminate floor and a modern kitchen. One bedroom (4,67x2,71). A work room (1,84x3,10), where the central heating system is located. A modern bathroom (2,00x1,78) with a shower; toilet and sink. A balcony (1,00x4,50) at the back.

### Foto's voor Rotterdam, 1e Jerichostraat