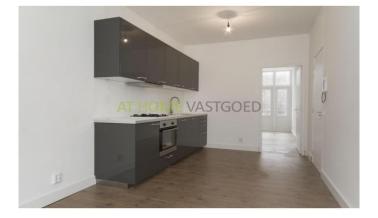

#### View on the website

For rent:

Three recently renovated separately accessible apartments on the 1st, 2nd and 3rd floor. The apartments are immediately available for rent. All three apartments are equipped with a modern kitchen, a modern bathroom, plastered walls, laminate flooring and has central heating. The apartments are located in a quiet street, and are conveniently located to shops, public transport and roads.Walking distance to the Kralingse Plas and Kralingse Bos.

Layout 1st floor:

Ground floor: entrance with stairs to the upper floors.

First floor: entrance, L-shaped living / dining room (6,85x2,72) + (3,70x1,94) with a laminate floor and a modern kitchen. One bedroom (4,67x2,71). A work room (1,84x3,10), where the central heating system is located. A modern bathroom (2,00x1,78) with a shower; toilet and sink. A balcony (1,00x4,50) at the back.