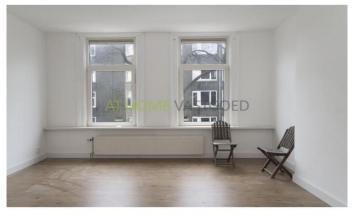

Layout 1st floor:

Ground floor: entrance with stairs to the upper floors.

First floor: entrance, L-shaped living / dining room (6,85x2,72) + (3,70x1,94) with a laminate floor and a modern kitchen. One bedroom (4,67x2,71). A work room (1,84x3,10), where the central heating system is located. A modern bathroom (2,00x1,78) with a shower; toilet and sink. A balcony (1,00x4,50) at the back.

### Foto's voor Rotterdam, 1e Jerichostraat