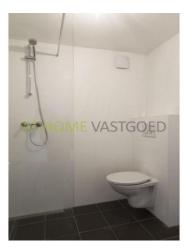

Layout 1st floor:

Ground floor: entrance with stairs to the upper floors.

First floor: entrance, L-shaped living / dining room (6,85x2,72) + (3,70x1,94) with a laminate floor and a modern kitchen. One bedroom (4,67x2,71). A work room (1,84x3,10), where the central heating system is located. A modern bathroom (2,00x1,78) with a shower; toilet and sink. A balcony (1,00x4,50) at the back.