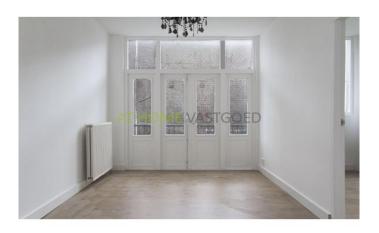

#### View on the website

For rent:

Three recently renovated separately accessible apartments on the 1st, 2nd and 3rd floor. The apartments are immediately available for rent. All three apartments are equipped with a modern kitchen, a modern bathroom, plastered walls, laminate flooring and has central heating. The apartments are located in a quiet street, and are conveniently located to shops, public transport and roads.Walking distance to the Kralingse Plas and Kralingse Bos.

Layout 1st floor:

Ground floor: entrance with stairs to the upper floors.

First floor: entrance, L-shaped living / dining room (6,85x2,72) + (3,70x1,94) with a laminate floor and a modern kitchen. One bedroom (4,67x2,71). A work room (1,84x3,10), where the central heating system is located. A modern bathroom (2,00x1,78) with a shower; toilet and sink. A balcony (1,00x4,50) at the back.