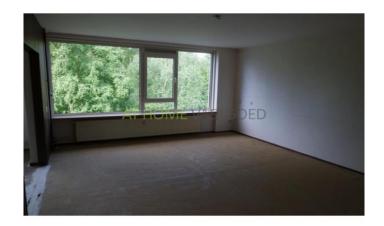

access, mailbox, storage and stairs.

#### 2nd floor:

entrance, hall with storage. Fully tiled bathroom with shower and sink. Spacious living room (approx.  $5.46 \times 4.57 \text{m}$ ) with access to the dining room / bedroom (approx.  $3.94 \times 3.01 \text{m}$ ). This room has access to the balcony at the rear of the apartment. Closed kitchen (approx.  $3.83 \times 1.81 \text{m}$ ) which has a simple but nice kitchen with electric water heater (80L). 2 bedrooms (approx.  $5.18 \times 2.70 \text{m}$  and  $3.44 \times 1.80 \text{m}$ ).

### Specifics:

2 months deposit.

Retal price: € 680,00 Excluding g / w / e and advance heating costs.

The advance heating costs are € 60,- per month.

## Foto's voor Rotterdam, Schalkeroord













### Foto's voor Rotterdam, Schalkeroord













## Foto's voor Rotterdam, Schalkeroord