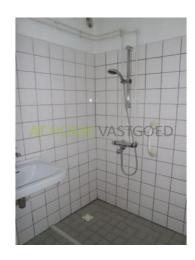

#### 2nd floor:

entrance, hall with storage. Fully tiled bathroom with shower and sink. Spacious living room (approx.  $5.46 \times 4.57 \text{m}$ ) with access to the dining room / bedroom (approx.  $3.94 \times 3.01 \text{m}$ ). This room has access to the balcony at the rear of the apartment. Closed kitchen (approx.  $3.83 \times 1.81 \text{m}$ ) which has a simple but nice kitchen with electric water heater (80L). 2 bedrooms (approx.  $5.18 \times 2.70 \text{m}$  and  $3.44 \times 1.80 \text{m}$ ).

## Foto's voor Rotterdam, Schalkeroord