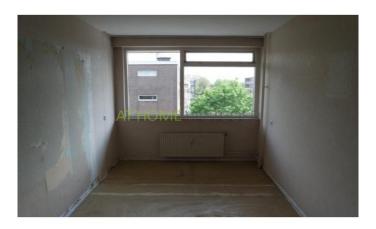

#### 2nd floor:

entrance, hall with storage. Fully tiled bathroom with shower and sink. Spacious living room (approx.  $5.46 \times 4.57 \text{m}$ ) with access to the dining room / bedroom (approx.  $3.94 \times 3.01 \text{m}$ ). This room has access to the balcony at the rear of the apartment. Closed kitchen (approx.  $3.83 \times 1.81 \text{m}$ ) which has a simple but nice kitchen with electric water heater (80L). 2 bedrooms (approx.  $5.18 \times 2.70 \text{m}$  and  $3.44 \times 1.80 \text{m}$ ).

## Foto's voor Rotterdam, Schalkeroord