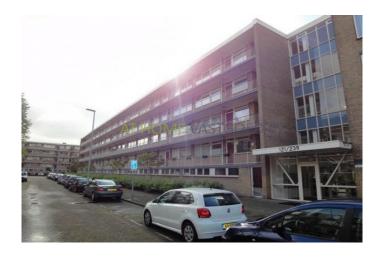

### Layout:

entrance, recently renovated porch with lift access, mailbox, storage and stairs.

#### 2nd floor:

entrance, hall with storage. Fully tiled bathroom with shower and sink. Spacious living room (approx.  $5.46 \times 4.57 \text{m}$ ) with access to the dining room / bedroom (approx.  $3.94 \times 3.01 \text{m}$ ). This room has access to the balcony at the rear of the apartment. Closed kitchen (approx.  $3.83 \times 1.81 \text{m}$ ) which has a simple but nice kitchen with electric water heater (80L). 2 bedrooms (approx.  $5.18 \times 2.70 \text{m}$  and  $3.44 \times 1.80 \text{m}$ ).

### Specifics:

2 months deposit.

Retal price: € 680,00 Excluding g / w / e and advance heating costs.

The advance heating costs are € 60,- per month.

## Foto's voor Rotterdam, Schalkeroord













### Foto's voor Rotterdam, Schalkeroord













## Foto's voor Rotterdam, Schalkeroord