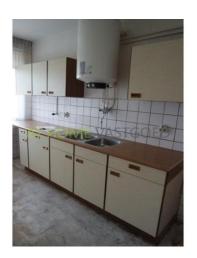

#### 2nd floor:

entrance, hall with storage. Fully tiled bathroom with shower and sink. Spacious living room (approx.  $5.46 \times 4.57 \text{m}$ ) with access to the dining room / bedroom (approx.  $3.94 \times 3.01 \text{m}$ ). This room has access to the balcony at the rear of the apartment. Closed kitchen (approx.  $3.83 \times 1.81 \text{m}$ ) which has a simple but nice kitchen with electric water heater (80L). 2 bedrooms (approx.  $5.18 \times 2.70 \text{m}$  and  $3.44 \times 1.80 \text{m}$ ).

## Foto's voor Rotterdam, Schalkeroord