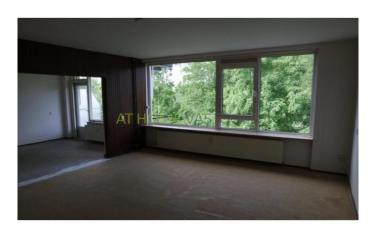

ft access, mailbox, storage and stairs.

#### 2nd floor:

entrance, hall with storage. Fully tiled bathroom with shower and sink. Spacious living room (approx.  $5.46 \times 4.57 \text{m}$ ) with access to the dining room / bedroom (approx.  $3.94 \times 3.01 \text{m}$ ). This room has access to the balcony at the rear of the apartment. Closed kitchen (approx.  $3.83 \times 1.81 \text{m}$ ) which has a simple but nice kitchen with electric water heater (80L). 2 bedrooms (approx.  $5.18 \times 2.70 \text{m}$  and  $3.44 \times 1.80 \text{m}$ ).

### Specifics:

2 months deposit.

Retal price: € 680,00 Excluding g / w / e and advance heating costs.

The advance heating costs are € 60,- per month.

## Foto's voor Rotterdam, Schalkeroord













### Foto's voor Rotterdam, Schalkeroord













## Foto's voor Rotterdam, Schalkeroord