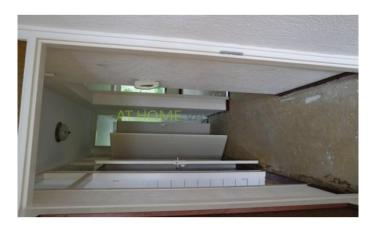

#### 2nd floor:

entrance, hall with storage. Fully tiled bathroom with shower and sink. Spacious living room (approx.  $5.46 \times 4.57 \text{m}$ ) with access to the dining room / bedroom (approx.  $3.94 \times 3.01 \text{m}$ ). This room has access to the balcony at the rear of the apartment. Closed kitchen (approx.  $3.83 \times 1.81 \text{m}$ ) which has a simple but nice kitchen with electric water heater (80L). 2 bedrooms (approx.  $5.18 \times 2.70 \text{m}$  and  $3.44 \times 1.80 \text{m}$ ).