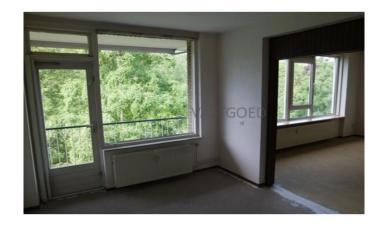

ess, mailbox, storage and stairs.

#### 2nd floor:

entrance, hall with storage. Fully tiled bathroom with shower and sink. Spacious living room (approx.  $5.46 \times 4.57 \text{m}$ ) with access to the dining room / bedroom (approx.  $3.94 \times 3.01 \text{m}$ ). This room has access to the balcony at the rear of the apartment. Closed kitchen (approx.  $3.83 \times 1.81 \text{m}$ ) which has a simple but nice kitchen with electric water heater (80L). 2 bedrooms (approx.  $5.18 \times 2.70 \text{m}$  and  $3.44 \times 1.80 \text{m}$ ).

### Specifics:

2 months deposit.

Retal price: € 680,00 Excluding g / w / e and advance heating costs.

The advance heating costs are € 60,- per month.

## Foto's voor Rotterdam, Schalkeroord













### Foto's voor Rotterdam, Schalkeroord













## Foto's voor Rotterdam, Schalkeroord