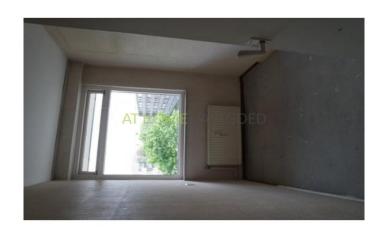

#### 2nd floor:

entrance, hall with storage. Fully tiled bathroom with shower and sink. Spacious living room (approx.  $5.46 \times 4.57 \text{m}$ ) with access to the dining room / bedroom (approx.  $3.94 \times 3.01 \text{m}$ ). This room has access to the balcony at the rear of the apartment. Closed kitchen (approx.  $3.83 \times 1.81 \text{m}$ ) which has a simple but nice kitchen with electric water heater (80L). 2 bedrooms (approx.  $5.18 \times 2.70 \text{m}$  and  $3.44 \times 1.80 \text{m}$ ).

### Foto's voor Rotterdam, Schalkeroord