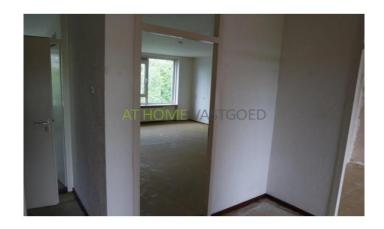

#### 2nd floor:

entrance, hall with storage. Fully tiled bathroom with shower and sink. Spacious living room (approx.  $5.46 \times 4.57 \text{m}$ ) with access to the dining room / bedroom (approx.  $3.94 \times 3.01 \text{m}$ ). This room has access to the balcony at the rear of the apartment. Closed kitchen (approx.  $3.83 \times 1.81 \text{m}$ ) which has a simple but nice kitchen with electric water heater (80L). 2 bedrooms (approx.  $5.18 \times 2.70 \text{m}$  and  $3.44 \times 1.80 \text{m}$ ).