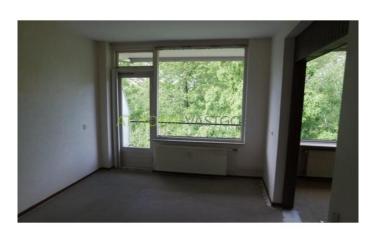

ccess, mailbox, storage and stairs.

#### 2nd floor:

entrance, hall with storage. Fully tiled bathroom with shower and sink. Spacious living room (approx.  $5.46 \times 4.57 \text{m}$ ) with access to the dining room / bedroom (approx.  $3.94 \times 3.01 \text{m}$ ). This room has access to the balcony at the rear of the apartment. Closed kitchen (approx.  $3.83 \times 1.81 \text{m}$ ) which has a simple but nice kitchen with electric water heater (80L). 2 bedrooms (approx.  $5.18 \times 2.70 \text{m}$  and  $3.44 \times 1.80 \text{m}$ ).

### Specifics:

2 months deposit.

Retal price: € 680,00 Excluding g / w / e and advance heating costs.

The advance heating costs are € 60,- per month.

## Foto's voor Rotterdam, Schalkeroord













### Foto's voor Rotterdam, Schalkeroord













## Foto's voor Rotterdam, Schalkeroord