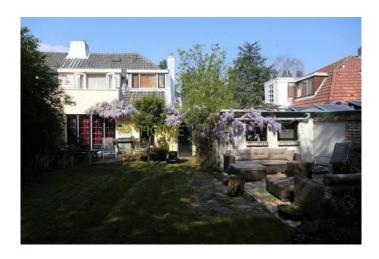

This stylish 2-under-1-detached villa has 3 bedrooms with an area of approximately 115 m2. This fully furnished villa has front and rear landscaped garden (with fireplace in the backyard).

The living room extends from the front into the rear of the house. The livingrooms enjoys a lot of natural light and good airflow. The livingroom has a beautiful old fireplace. The livingfloor is covered with a stone element mad e of Burgundy slabs and has underfloor heating. The kitchen is equipped with a stove, refrigerator and dishwasher. Through the hall you can reach the basement where the washing machine and boiler are located.