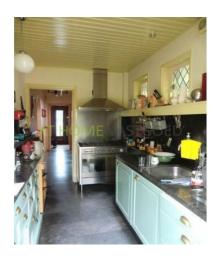

This stylish 2-under-1-detached villa has 3 bedrooms with an area of approximately 115 m2. This fully furnished villa has front and rear landscaped garden (with fireplace in the backyard).

The living room extends from the front into the rear of the house. The livingrooms enjoys a lot of natural light and good airflow. The livingroom has a beautiful old fireplace. The livingfloor is covered with a stone element mad e of Burgundy slabs and has underfloor heating. The kitchen is equipped with a stove, refrigerator and dishwasher. Through the hall you can reach the basement where the washing machine and boiler are located.

### Foto's voor Rotterdam, Pascalweg