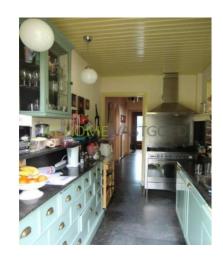

This stylish 2-under-1-detached villa has 3 bedrooms with an area of approximately 115 m2. This fully furnished villa has front and rear landscaped garden (with fireplace in the backyard).

The living room extends from the front into the rear of the house. The livingrooms enjoys a lot of natural light and good airflow. The livingroom has a beautiful old fireplace. The livingfloor is covered with a stone element mad e of Burgundy slabs and has underfloor heating. The kitchen is equipped with a stove, refrigerator and dishwasher. Through the hall you can reach the basement where the washing machine and boiler are located.

### Foto's voor Rotterdam, Pascalweg