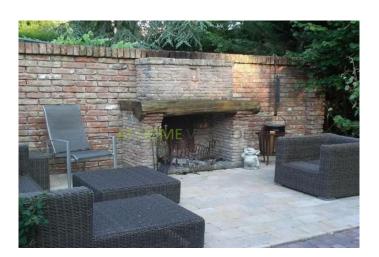

This stylish 2-under-1-detached villa has 3 bedrooms with an area of approximately 115 m2. This fully furnished villa has front and rear landscaped garden (with fireplace in the backyard).

The living room extends from the front into the rear of the house. The livingrooms enjoys a lot of natural light and good airflow. The livingroom has a beautiful old fireplace. The livingfloor is covered with a stone element mad e of Burgundy slabs and has underfloor heating. The kitchen is equipped with a stove, refrigerator and dishwasher. Through the hall you can reach the basement where the washing machine and boiler are located.