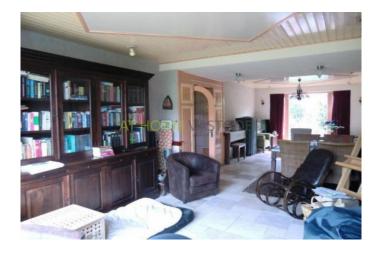

This stylish 2-under-1-detached villa has 3 bedrooms with an area of approximately 115 m2. This fully furnished villa has front and rear landscaped garden (with fireplace in the backyard).

The living room extends from the front into the rear of the house. The livingrooms enjoys a lot of natural light and good airflow. The livingroom has a beautiful old fireplace. The livingfloor is covered with a stone element mad e of Burgundy slabs and has underfloor heating. The kitchen is equipped with a stove, refrigerator and dishwasher. Through the hall you can reach the basement where the washing machine and boiler are located.