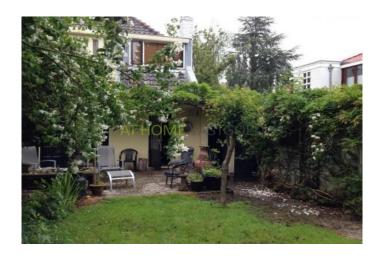

This stylish 2-under-1-detached villa has 3 bedrooms with an area of approximately 115 m2. This fully furnished villa has front and rear landscaped garden (with fireplace in the backyard).

The living room extends from the front into the rear of the house. The livingrooms enjoys a lot of natural light and good airflow. The livingroom has a beautiful old fireplace. The livingfloor is covered with a stone element mad e of Burgundy slabs and has underfloor heating. The kitchen is equipped with a stove, refrigerator and dishwasher. Through the hall you can reach the basement where the washing machine and boiler are located.