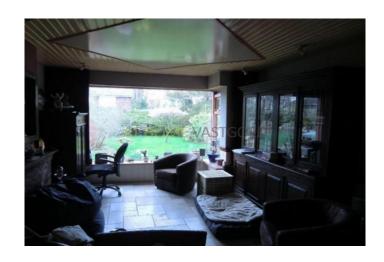

This stylish 2-under-1-detached villa has 3 bedrooms with an area of approximately 115 m2. This fully furnished villa has front and rear landscaped garden (with fireplace in the backyard).

The living room extends from the front into the rear of the house. The livingrooms enjoys a lot of natural light and good airflow. The livingroom has a beautiful old fireplace. The livingfloor is covered with a stone element mad e of Burgundy slabs and has underfloor heating. The kitchen is equipped with a stove, refrigerator and dishwasher. Through the hall you can reach the basement where the washing machine and boiler are located.