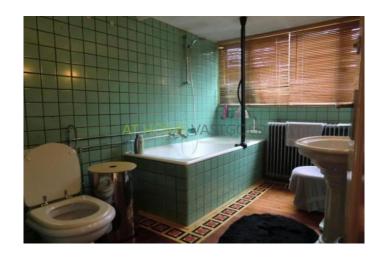

On the first floor is a master bedroom, a nursery and a dressing room. On the same floor is the bathroom with bath, toilet and sink. Both the balcony at the front and the back are accessible via the first floor.