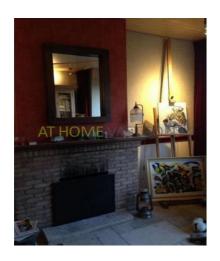

This stylish 2-under-1-detached villa has 3 bedrooms with an area of approximately 115 m2. This fully furnished villa has front and rear landscaped garden (with fireplace in the backyard).

The living room extends from the front into the rear of the house. The livingrooms enjoys a lot of natural light and good airflow. The livingroom has a beautiful old fireplace. The livingfloor is covered with a stone element mad e of Burgundy slabs and has underfloor heating. The kitchen is equipped with a stove, refrigerator and dishwasher. Through the hall you can reach the basement where the washing machine and boiler are located.