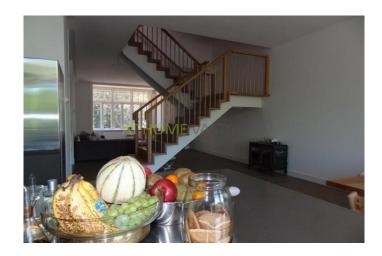

#### Classification:

Private entrance Trough an authentic staircase to the 2nd floor. Entry hall which is equipped with a tile floor. 2 large storage cupboards and the 1st toilet. Through a glass door there is access to the spacious living room. The living room is equipped with a neat parquet floor, a fireplace and an open kitchen. The open kitchen is equipped with all luxuries such as a dishwasher, 5 burner gas hob, a microwave oven, steam oven, fridge and freezer with ice machine. Through the open staircase which is placed in the living room, there is access to the 3rd floor. Here are 3 spacious rooms. The room in the front is now used as an office. The room at the rear has a spacious balcony. The 3rd room is through the hallway to reach and also from the bedroom. This 3rd room is currently used as a nursery. The bathroom on this floor has a bathtub and shower. There is a double sink present. The spacious landing has a closet with fitted wardrobes. The entire floor is once again equipped with a neat wooden parquet floor. The open staircase gives access to the 4th floor. This floor is also covered with wooden parquet floor. On this floor is a large 4th bedroom available which is equipped with a 2nd bathroom with sink and shower. The spacious hallway provides access to the brand new and spacious roof terrace.