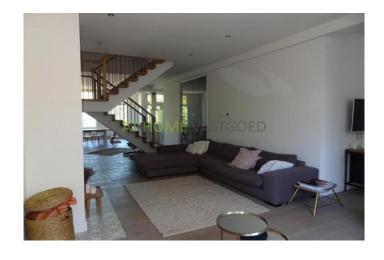

#### Classification:

Private entrance Trough an authentic staircase to the 2nd floor. Entry hall which is equipped with a tile floor. 2 large storage cupboards and the 1st toilet. Through a glass door there is access to the spacious living room. The living room is equipped with a neat parquet floor, a fireplace and an open kitchen. The open kitchen is equipped with all luxuries such as a dishwasher, 5 burner gas hob, a microwave oven, steam oven, fridge and freezer with ice machine. Through the open staircase which is placed in the living room, there is access to the 3rd floor. Here are 3 spacious rooms. The room in the front is now used as an office. The room at the rear has a spacious balcony. The 3rd room is through the hallway to reach and also from the bedroom. This 3rd room is currently used as a nursery. The bathroom on this floor has a bathtub and shower. There is a double sink present. The spacious landing has a closet with fitted wardrobes. The entire floor is once again equipped with a neat wooden parquet floor. The open staircase gives access to the 4th floor. This floor is also covered with wooden parquet floor. On this floor is a large 4th bedroom available which is equipped with a 2nd bathroom with sink and shower. The spacious hallway provides access to the brand new and spacious roof terrace.