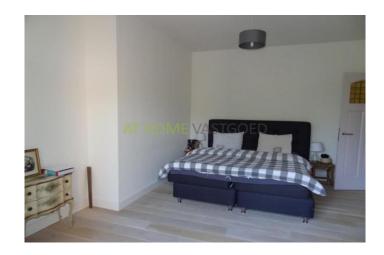

#### Classification:

Private entrance Trough an authentic staircase to the 2nd floor. Entry hall which is equipped with a tile floor. 2 large storage cupboards and the 1st toilet. Through a glass door there is access to the spacious living room. The living room is equipped with a neat parquet floor, a fireplace and an open kitchen. The open kitchen is equipped with all luxuries such as a dishwasher, 5 burner gas hob, a microwave oven, steam oven, fridge and freezer with ice machine. Through the open staircase which is placed in the living room, there is access to the 3rd floor. Here are 3 spacious rooms. The room in the front is now used as an office. The room at the rear has a spacious balcony. The 3rd room is through the hallway to reach and also from the bedroom. This 3rd room is currently used as a nursery. The bathroom on this floor has a bathtub and shower. There is a double sink present. The spacious landing has a closet with fitted wardrobes. The entire floor is once again equipped with a neat wooden parquet floor. The open staircase gives access to the 4th floor. This floor is also covered with wooden parquet floor. On this floor is a large 4th bedroom available which is equipped with a 2nd bathroom with sink and shower. The spacious hallway provides access to the brand new and spacious roof terrace.