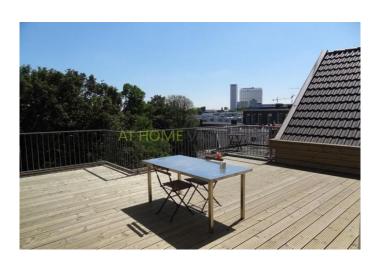

#### For rent:

A superb mansion which is totally renovated. This property is spread over 3 floor and has a living area of ??about 220m2. There are 2 balconies, on the front and one at the back and on the top floor is a spacious and sunny roofterrace. The house has a spacious living room with open kitchen and has 4 bedrooms. Very conveniently located to the city center, the roads, the Erasmus Medical Center and the 'Maastunnel' towards the South. The apartment is in absolute perfect condition and is available per the 1th August. The house is fully furnished.

#### Classification:

Private entrance Trough an authentic staircase to the 2nd floor. Entry hall which is equipped with a tile floor. 2 large storage cupboards and the 1st toilet. Through a glass door there is access to the spacious living room. The living room is equipped with a neat parquet floor, a fireplace and an open kitchen. The open kitchen is equipped with all luxuries such as a dishwasher, 5 burner gas hob, a microwave oven, steam oven, fridge and freezer with ice machine. Through the open staircase which is placed in the living room, there is access to the 3rd floor. Here are 3 spacious rooms. The room in the front is now used as an office. The room at the rear has a spacious balcony. The 3rd room is through the hallway to reach and also from the bedroom. This 3rd room is currently used as a nursery. The bathroom on this floor has a bathtub and shower. There is a double sink present. The spacious landing has a closet with fitted wardrobes. The entire floor is once again equipped with a neat wooden parquet floor. The open staircase gives access to the 4th floor. This floor is also covered with wooden parquet floor. On this floor is a large 4th bedroom available which is equipped with a 2nd bathroom with sink and shower. The spacious hallway provides access to the brand new and spacious roof terrace.