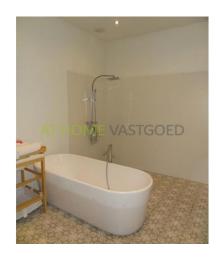

#### Classification:

Private entrance Trough an authentic staircase to the 2nd floor. Entry hall which is equipped with a tile floor. 2 large storage cupboards and the 1st toilet. Through a glass door there is access to the spacious living room. The living room is equipped with a neat parquet floor, a fireplace and an open kitchen. The open kitchen is equipped with all luxuries such as a dishwasher, 5 burner gas hob, a microwave oven, steam oven, fridge and freezer with ice machine. Through the open staircase which is placed in the living room, there is access to the 3rd floor. Here are 3 spacious rooms. The room in the front is now used as an office. The room at the rear has a spacious balcony. The 3rd room is through the hallway to reach and also from the bedroom. This 3rd room is currently used as a nursery. The bathroom on this floor has a bathtub and shower. There is a double sink present. The spacious landing has a closet with fitted wardrobes. The entire floor is once again equipped with a neat wooden parquet floor. The open staircase gives access to the 4th floor. This floor is also covered with wooden parquet floor. On this floor is a large 4th bedroom available which is equipped with a 2nd bathroom with sink and shower. The spacious hallway provides access to the brand new and spacious roof terrace.