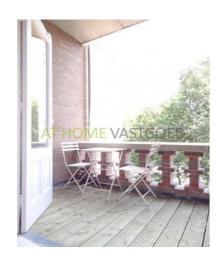

#### For rent:

A superb mansion which is totally renovated. This property is spread over 3 floor and has a living area of ??about 220m2. There are 2 balconies, on the front and one at the back and on the top floor is a spacious and sunny roofterrace. The house has a spacious living room with open kitchen and has 4 bedrooms. Very conveniently located to the city center, the roads, the Erasmus Medical Center and the 'Maastunnel' towards the South. The apartment is in absolute perfect condition and is available per the 1th August. The house is fully furnished.

#### Classification:

Private entrance Trough an authentic staircase to the 2nd floor. Entry hall which is equipped with a tile floor. 2 large storage cupboards and the 1st toilet. Through a glass door there is access to the spacious living room. The living room is equipped with a neat parquet floor, a fireplace and an open kitchen. The open kitchen is equipped with all luxuries such as a dishwasher, 5 burner gas hob, a microwave oven, steam oven, fridge and freezer with ice machine. Through the open staircase which is placed in the living room, there is access to the 3rd floor. Here are 3 spacious rooms. The room in the front is now used as an office. The room at the rear has a spacious balcony. The 3rd room is through the hallway to reach and also from the bedroom. This 3rd room is currently used as a nursery. The bathroom on this floor has a bathtub and shower. There is a double sink present. The spacious landing has a closet with fitted wardrobes. The entire floor is once again equipped with a neat wooden parquet floor. The open staircase gives access to the 4th floor. This floor is also covered with wooden parquet floor. On this floor is a large 4th bedroom available which is equipped with a 2nd bathroom with sink and shower. The spacious hallway provides access to the brand new and spacious roof terrace.