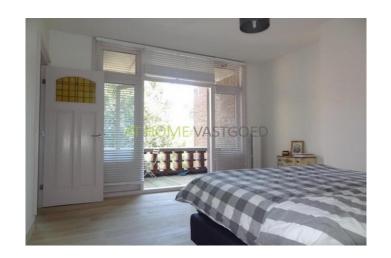

#### For rent:

A superb mansion which is totally renovated. This property is spread over 3 floor and has a living area of ??about 220m2. There are 2 balconies, on the front and one at the back and on the top floor is a spacious and sunny roofterrace. The house has a spacious living room with open kitchen and has 4 bedrooms. Very conveniently located to the city center, the roads, the Erasmus Medical Center and the 'Maastunnel' towards the South. The apartment is in absolute perfect condition and is available per the 1th August. The house is fully furnished.

#### Classification:

Private entrance Trough an authentic staircase to the 2nd floor. Entry hall which is equipped with a tile floor. 2 large storage cupboards and the 1st toilet. Through a glass door there is access to the spacious living room. The living room is equipped with a neat parquet floor, a fireplace and an open kitchen. The open kitchen is equipped with all luxuries such as a dishwasher, 5 burner gas hob, a microwave oven, steam oven, fridge and freezer with ice machine. Through the open staircase which is placed in the living room, there is access to the 3rd floor. Here are 3 spacious rooms. The room in the front is now used as an office. The room at the rear has a spacious balcony. The 3rd room is through the hallway to reach and also from the bedroom. This 3rd room is currently used as a nursery. The bathroom on this floor has a bathtub and shower. There is a double sink present. The spacious landing has a closet with fitted wardrobes. The entire floor is once again equipped with a neat wooden parquet floor. The open staircase gives access to the 4th floor. This floor is also covered with wooden parquet floor. On this floor is a large 4th bedroom available which is equipped with a 2nd bathroom with sink and shower. The spacious hallway provides access to the brand new and spacious roof terrace.