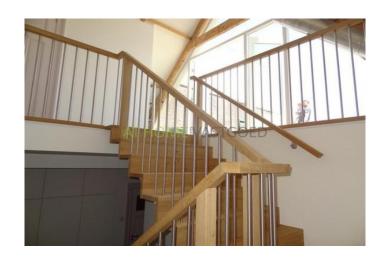

#### Classification:

Private entrance Trough an authentic staircase to the 2nd floor. Entry hall which is equipped with a tile floor. 2 large storage cupboards and the 1st toilet. Through a glass door there is access to the spacious living room. The living room is equipped with a neat parquet floor, a fireplace and an open kitchen. The open kitchen is equipped with all luxuries such as a dishwasher, 5 burner gas hob, a microwave oven, steam oven, fridge and freezer with ice machine. Through the open staircase which is placed in the living room, there is access to the 3rd floor. Here are 3 spacious rooms. The room in the front is now used as an office. The room at the rear has a spacious balcony. The 3rd room is through the hallway to reach and also from the bedroom. This 3rd room is currently used as a nursery. The bathroom on this floor has a bathtub and shower. There is a double sink present. The spacious landing has a closet with fitted wardrobes. The entire floor is once again equipped with a neat wooden parquet floor. The open staircase gives access to the 4th floor. This floor is also covered with wooden parquet floor. On this floor is a large 4th bedroom available which is equipped with a 2nd bathroom with sink and shower. The spacious hallway provides access to the brand new and spacious roof terrace.