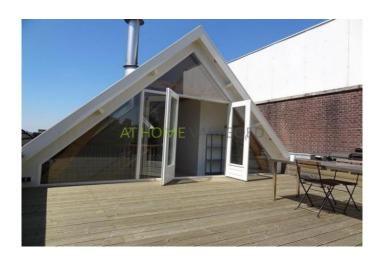

#### For rent:

A superb mansion which is totally renovated. This property is spread over 3 floor and has a living area of ??about 220m2. There are 2 balconies, on the front and one at the back and on the top floor is a spacious and sunny roofterrace. The house has a spacious living room with open kitchen and has 4 bedrooms. Very conveniently located to the city center, the roads, the Erasmus Medical Center and the 'Maastunnel' towards the South. The apartment is in absolute perfect condition and is available per the 1th August. The house is fully furnished.

#### Classification:

Private entrance Trough an authentic staircase to the 2nd floor. Entry hall which is equipped with a tile floor. 2 large storage cupboards and the 1st toilet. Through a glass door there is access to the spacious living room. The living room is equipped with a neat parquet floor, a fireplace and an open kitchen. The open kitchen is equipped with all luxuries such as a dishwasher, 5 burner gas hob, a microwave oven, steam oven, fridge and freezer with ice machine. Through the open staircase which is placed in the living room, there is access to the 3rd floor. Here are 3 spacious rooms. The room in the front is now used as an office. The room at the rear has a spacious balcony. The 3rd room is through the hallway to reach and also from the bedroom. This 3rd room is currently used as a nursery. The bathroom on this floor has a bathtub and shower. There is a double sink present. The spacious landing has a closet with fitted wardrobes. The entire floor is once again equipped with a neat wooden parquet floor. The open staircase gives access to the 4th floor. This floor is also covered with wooden parquet floor. On this floor is a large 4th bedroom available which is equipped with a 2nd bathroom with sink and shower. The spacious hallway provides access to the brand new and spacious roof terrace.