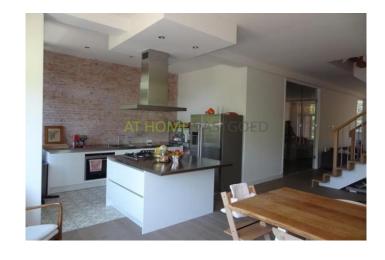

#### For rent:

A superb mansion which is totally renovated. This property is spread over 3 floor and has a living area of ??about 220m2. There are 2 balconies, on the front and one at the back and on the top floor is a spacious and sunny roofterrace. The house has a spacious living room with open kitchen and has 4 bedrooms. Very conveniently located to the city center, the roads, the Erasmus Medical Center and the 'Maastunnel' towards the South. The apartment is in absolute perfect condition and is available per the 1th August. The house is fully furnished.

#### Classification:

Private entrance Trough an authentic staircase to the 2nd floor. Entry hall which is equipped with a tile floor. 2 large storage cupboards and the 1st toilet. Through a glass door there is access to the spacious living room. The living room is equipped with a neat parquet floor, a fireplace and an open kitchen. The open kitchen is equipped with all luxuries such as a dishwasher, 5 burner gas hob, a microwave oven, steam oven, fridge and freezer with ice machine. Through the open staircase which is placed in the living room, there is access to the 3rd floor. Here are 3 spacious rooms. The room in the front is now used as an office. The room at the rear has a spacious balcony. The 3rd room is through the hallway to reach and also from the bedroom. This 3rd room is currently used as a nursery. The bathroom on this floor has a bathtub and shower. There is a double sink present. The spacious landing has a closet with fitted wardrobes. The entire floor is once again equipped with a neat wooden parquet floor. The open staircase gives access to the 4th floor. This floor is also covered with wooden parquet floor. On this floor is a large 4th bedroom available which is equipped with a 2nd bathroom with sink and shower. The spacious hallway provides access to the brand new and spacious roof terrace.