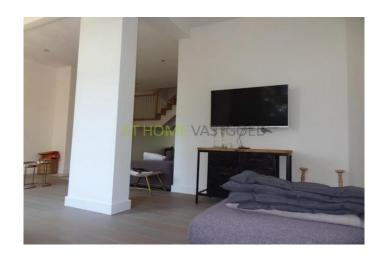

#### Classification:

Private entrance Trough an authentic staircase to the 2nd floor. Entry hall which is equipped with a tile floor. 2 large storage cupboards and the 1st toilet. Through a glass door there is access to the spacious living room. The living room is equipped with a neat parquet floor, a fireplace and an open kitchen. The open kitchen is equipped with all luxuries such as a dishwasher, 5 burner gas hob, a microwave oven, steam oven, fridge and freezer with ice machine. Through the open staircase which is placed in the living room, there is access to the 3rd floor. Here are 3 spacious rooms. The room in the front is now used as an office. The room at the rear has a spacious balcony. The 3rd room is through the hallway to reach and also from the bedroom. This 3rd room is currently used as a nursery. The bathroom on this floor has a bathtub and shower. There is a double sink present. The spacious landing has a closet with fitted wardrobes. The entire floor is once again equipped with a neat wooden parquet floor. The open staircase gives access to the 4th floor. This floor is also covered with wooden parquet floor. On this floor is a large 4th bedroom available which is equipped with a 2nd bathroom with sink and shower. The spacious hallway provides access to the brand new and spacious roof terrace.