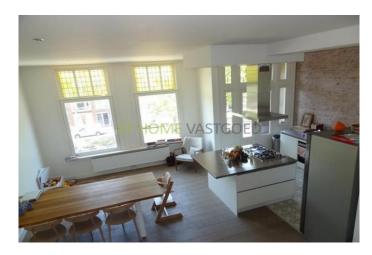

#### For rent:

A superb mansion which is totally renovated. This property is spread over 3 floor and has a living area of ??about 220m2. There are 2 balconies, on the front and one at the back and on the top floor is a spacious and sunny roofterrace. The house has a spacious living room with open kitchen and has 4 bedrooms. Very conveniently located to the city center, the roads, the Erasmus Medical Center and the 'Maastunnel' towards the South. The apartment is in absolute perfect condition and is available per the 1th August. The house is fully furnished.

#### Classification:

Private entrance Trough an authentic staircase to the 2nd floor. Entry hall which is equipped with a tile floor. 2 large storage cupboards and the 1st toilet. Through a glass door there is access to the spacious living room. The living room is equipped with a neat parquet floor, a fireplace and an open kitchen. The open kitchen is equipped with all luxuries such as a dishwasher, 5 burner gas hob, a microwave oven, steam oven, fridge and freezer with ice machine. Through the open staircase which is placed in the living room, there is access to the 3rd floor. Here are 3 spacious rooms. The room in the front is now used as an office. The room at the rear has a spacious balcony. The 3rd room is through the hallway to reach and also from the bedroom. This 3rd room is currently used as a nursery. The bathroom on this floor has a bathtub and shower. There is a double sink present. The spacious landing has a closet with fitted wardrobes. The entire floor is once again equipped with a neat wooden parquet floor. The open staircase gives access to the 4th floor. This floor is also covered with wooden parquet floor. On this floor is a large 4th bedroom available which is equipped with a 2nd bathroom with sink and shower. The spacious hallway provides access to the brand new and spacious roof terrace.