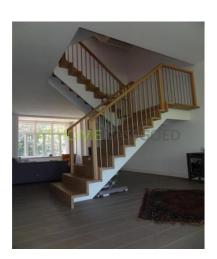

#### Classification:

Private entrance Trough an authentic staircase to the 2nd floor. Entry hall which is equipped with a tile floor. 2 large storage cupboards and the 1st toilet. Through a glass door there is access to the spacious living room. The living room is equipped with a neat parquet floor, a fireplace and an open kitchen. The open kitchen is equipped with all luxuries such as a dishwasher, 5 burner gas hob, a microwave oven, steam oven, fridge and freezer with ice machine. Through the open staircase which is placed in the living room, there is access to the 3rd floor. Here are 3 spacious rooms. The room in the front is now used as an office. The room at the rear has a spacious balcony. The 3rd room is through the hallway to reach and also from the bedroom. This 3rd room is currently used as a nursery. The bathroom on this floor has a bathtub and shower. There is a double sink present. The spacious landing has a closet with fitted wardrobes. The entire floor is once again equipped with a neat wooden parquet floor. The open staircase gives access to the 4th floor. This floor is also covered with wooden parquet floor. On this floor is a large 4th bedroom available which is equipped with a 2nd bathroom with sink and shower. The spacious hallway provides access to the brand new and spacious roof terrace.