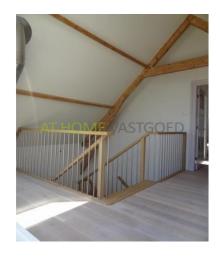

#### Classification:

Private entrance Trough an authentic staircase to the 2nd floor. Entry hall which is equipped with a tile floor. 2 large storage cupboards and the 1st toilet. Through a glass door there is access to the spacious living room. The living room is equipped with a neat parquet floor, a fireplace and an open kitchen. The open kitchen is equipped with all luxuries such as a dishwasher, 5 burner gas hob, a microwave oven, steam oven, fridge and freezer with ice machine. Through the open staircase which is placed in the living room, there is access to the 3rd floor. Here are 3 spacious rooms. The room in the front is now used as an office. The room at the rear has a spacious balcony. The 3rd room is through the hallway to reach and also from the bedroom. This 3rd room is currently used as a nursery. The bathroom on this floor has a bathtub and shower. There is a double sink present. The spacious landing has a closet with fitted wardrobes. The entire floor is once again equipped with a neat wooden parquet floor. The open staircase gives access to the 4th floor. This floor is also covered with wooden parquet floor. On this floor is a large 4th bedroom available which is equipped with a 2nd bathroom with sink and shower. The spacious hallway provides access to the brand new and spacious roof terrace.