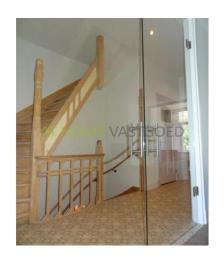

#### Classification:

Private entrance Trough an authentic staircase to the 2nd floor. Entry hall which is equipped with a tile floor. 2 large storage cupboards and the 1st toilet. Through a glass door there is access to the spacious living room. The living room is equipped with a neat parquet floor, a fireplace and an open kitchen. The open kitchen is equipped with all luxuries such as a dishwasher, 5 burner gas hob, a microwave oven, steam oven, fridge and freezer with ice machine. Through the open staircase which is placed in the living room, there is access to the 3rd floor. Here are 3 spacious rooms. The room in the front is now used as an office. The room at the rear has a spacious balcony. The 3rd room is through the hallway to reach and also from the bedroom. This 3rd room is currently used as a nursery. The bathroom on this floor has a bathtub and shower. There is a double sink present. The spacious landing has a closet with fitted wardrobes. The entire floor is once again equipped with a neat wooden parquet floor. The open staircase gives access to the 4th floor. This floor is also covered with wooden parquet floor. On this floor is a large 4th bedroom available which is equipped with a 2nd bathroom with sink and shower. The spacious hallway provides access to the brand new and spacious roof terrace.