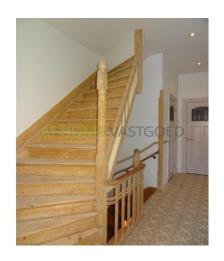

#### Classification:

Private entrance Trough an authentic staircase to the 2nd floor. Entry hall which is equipped with a tile floor. 2 large storage cupboards and the 1st toilet. Through a glass door there is access to the spacious living room. The living room is equipped with a neat parquet floor, a fireplace and an open kitchen. The open kitchen is equipped with all luxuries such as a dishwasher, 5 burner gas hob, a microwave oven, steam oven, fridge and freezer with ice machine. Through the open staircase which is placed in the living room, there is access to the 3rd floor. Here are 3 spacious rooms. The room in the front is now used as an office. The room at the rear has a spacious balcony. The 3rd room is through the hallway to reach and also from the bedroom. This 3rd room is currently used as a nursery. The bathroom on this floor has a bathtub and shower. There is a double sink present. The spacious landing has a closet with fitted wardrobes. The entire floor is once again equipped with a neat wooden parquet floor. The open staircase gives access to the 4th floor. This floor is also covered with wooden parquet floor. On this floor is a large 4th bedroom available which is equipped with a 2nd bathroom with sink and shower. The spacious hallway provides access to the brand new and spacious roof terrace.