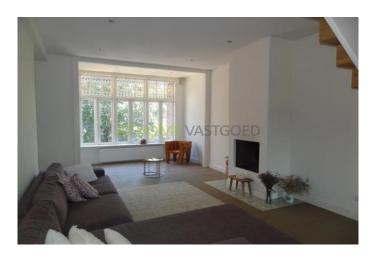

#### For rent:

A superb mansion which is totally renovated. This property is spread over 3 floor and has a living area of ??about 220m2. There are 2 balconies, on the front and one at the back and on the top floor is a spacious and sunny roofterrace. The house has a spacious living room with open kitchen and has 4 bedrooms. Very conveniently located to the city center, the roads, the Erasmus Medical Center and the 'Maastunnel' towards the South. The apartment is in absolute perfect condition and is available per the 1th August. The house is fully furnished.

#### Classification:

Private entrance Trough an authentic staircase to the 2nd floor. Entry hall which is equipped with a tile floor. 2 large storage cupboards and the 1st toilet. Through a glass door there is access to the spacious living room. The living room is equipped with a neat parquet floor, a fireplace and an open kitchen. The open kitchen is equipped with all luxuries such as a dishwasher, 5 burner gas hob, a microwave oven, steam oven, fridge and freezer with ice machine. Through the open staircase which is placed in the living room, there is access to the 3rd floor. Here are 3 spacious rooms. The room in the front is now used as an office. The room at the rear has a spacious balcony. The 3rd room is through the hallway to reach and also from the bedroom. This 3rd room is currently used as a nursery. The bathroom on this floor has a bathtub and shower. There is a double sink present. The spacious landing has a closet with fitted wardrobes. The entire floor is once again equipped with a neat wooden parquet floor. The open staircase gives access to the 4th floor. This floor is also covered with wooden parquet floor. On this floor is a large 4th bedroom available which is equipped with a 2nd bathroom with sink and shower. The spacious hallway provides access to the brand new and spacious roof terrace.