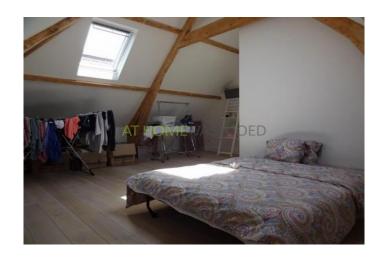

#### Classification:

Private entrance Trough an authentic staircase to the 2nd floor. Entry hall which is equipped with a tile floor. 2 large storage cupboards and the 1st toilet. Through a glass door there is access to the spacious living room. The living room is equipped with a neat parquet floor, a fireplace and an open kitchen. The open kitchen is equipped with all luxuries such as a dishwasher, 5 burner gas hob, a microwave oven, steam oven, fridge and freezer with ice machine. Through the open staircase which is placed in the living room, there is access to the 3rd floor. Here are 3 spacious rooms. The room in the front is now used as an office. The room at the rear has a spacious balcony. The 3rd room is through the hallway to reach and also from the bedroom. This 3rd room is currently used as a nursery. The bathroom on this floor has a bathtub and shower. There is a double sink present. The spacious landing has a closet with fitted wardrobes. The entire floor is once again equipped with a neat wooden parquet floor. The open staircase gives access to the 4th floor. This floor is also covered with wooden parquet floor. On this floor is a large 4th bedroom available which is equipped with a 2nd bathroom with sink and shower. The spacious hallway provides access to the brand new and spacious roof terrace.