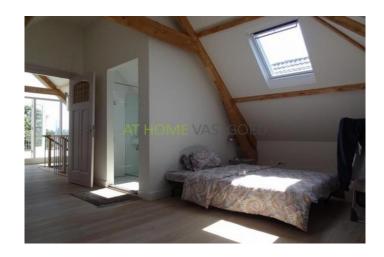

#### Classification:

Private entrance Trough an authentic staircase to the 2nd floor. Entry hall which is equipped with a tile floor. 2 large storage cupboards and the 1st toilet. Through a glass door there is access to the spacious living room. The living room is equipped with a neat parquet floor, a fireplace and an open kitchen. The open kitchen is equipped with all luxuries such as a dishwasher, 5 burner gas hob, a microwave oven, steam oven, fridge and freezer with ice machine. Through the open staircase which is placed in the living room, there is access to the 3rd floor. Here are 3 spacious rooms. The room in the front is now used as an office. The room at the rear has a spacious balcony. The 3rd room is through the hallway to reach and also from the bedroom. This 3rd room is currently used as a nursery. The bathroom on this floor has a bathtub and shower. There is a double sink present. The spacious landing has a closet with fitted wardrobes. The entire floor is once again equipped with a neat wooden parquet floor. The open staircase gives access to the 4th floor. This floor is also covered with wooden parquet floor. On this floor is a large 4th bedroom available which is equipped with a 2nd bathroom with sink and shower. The spacious hallway provides access to the brand new and spacious roof terrace.