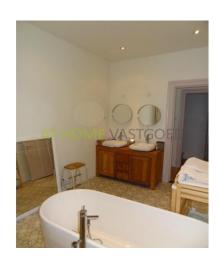

#### Classification:

Private entrance Trough an authentic staircase to the 2nd floor. Entry hall which is equipped with a tile floor. 2 large storage cupboards and the 1st toilet. Through a glass door there is access to the spacious living room. The living room is equipped with a neat parquet floor, a fireplace and an open kitchen. The open kitchen is equipped with all luxuries such as a dishwasher, 5 burner gas hob, a microwave oven, steam oven, fridge and freezer with ice machine. Through the open staircase which is placed in the living room, there is access to the 3rd floor. Here are 3 spacious rooms. The room in the front is now used as an office. The room at the rear has a spacious balcony. The 3rd room is through the hallway to reach and also from the bedroom. This 3rd room is currently used as a nursery. The bathroom on this floor has a bathtub and shower. There is a double sink present. The spacious landing has a closet with fitted wardrobes. The entire floor is once again equipped with a neat wooden parquet floor. The open staircase gives access to the 4th floor. This floor is also covered with wooden parquet floor. On this floor is a large 4th bedroom available which is equipped with a 2nd bathroom with sink and shower. The spacious hallway provides access to the brand new and spacious roof terrace.