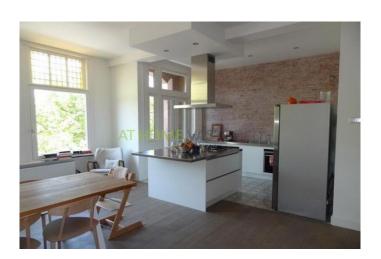

#### For rent:

A superb mansion which is totally renovated. This property is spread over 3 floor and has a living area of ??about 220m2. There are 2 balconies, on the front and one at the back and on the top floor is a spacious and sunny roofterrace. The house has a spacious living room with open kitchen and has 4 bedrooms. Very conveniently located to the city center, the roads, the Erasmus Medical Center and the 'Maastunnel' towards the South. The apartment is in absolute perfect condition and is available per the 1th August. The house is fully furnished.

#### Classification:

Private entrance Trough an authentic staircase to the 2nd floor. Entry hall which is equipped with a tile floor. 2 large storage cupboards and the 1st toilet. Through a glass door there is access to the spacious living room. The living room is equipped with a neat parquet floor, a fireplace and an open kitchen. The open kitchen is equipped with all luxuries such as a dishwasher, 5 burner gas hob, a microwave oven, steam oven, fridge and freezer with ice machine. Through the open staircase which is placed in the living room, there is access to the 3rd floor. Here are 3 spacious rooms. The room in the front is now used as an office. The room at the rear has a spacious balcony. The 3rd room is through the hallway to reach and also from the bedroom. This 3rd room is currently used as a nursery. The bathroom on this floor has a bathtub and shower. There is a double sink present. The spacious landing has a closet with fitted wardrobes. The entire floor is once again equipped with a neat wooden parquet floor. The open staircase gives access to the 4th floor. This floor is also covered with wooden parquet floor. On this floor is a large 4th bedroom available which is equipped with a 2nd bathroom with sink and shower. The spacious hallway provides access to the brand new and spacious roof terrace.