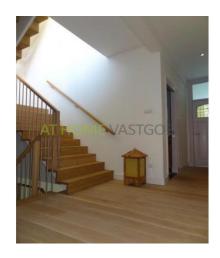

#### Classification:

Private entrance Trough an authentic staircase to the 2nd floor. Entry hall which is equipped with a tile floor. 2 large storage cupboards and the 1st toilet. Through a glass door there is access to the spacious living room. The living room is equipped with a neat parquet floor, a fireplace and an open kitchen. The open kitchen is equipped with all luxuries such as a dishwasher, 5 burner gas hob, a microwave oven, steam oven, fridge and freezer with ice machine. Through the open staircase which is placed in the living room, there is access to the 3rd floor. Here are 3 spacious rooms. The room in the front is now used as an office. The room at the rear has a spacious balcony. The 3rd room is through the hallway to reach and also from the bedroom. This 3rd room is currently used as a nursery. The bathroom on this floor has a bathtub and shower. There is a double sink present. The spacious landing has a closet with fitted wardrobes. The entire floor is once again equipped with a neat wooden parquet floor. The open staircase gives access to the 4th floor. This floor is also covered with wooden parquet floor. On this floor is a large 4th bedroom available which is equipped with a 2nd bathroom with sink and shower. The spacious hallway provides access to the brand new and spacious roof terrace.