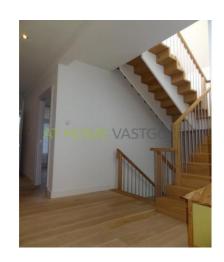

#### Classification:

Private entrance Trough an authentic staircase to the 2nd floor. Entry hall which is equipped with a tile floor. 2 large storage cupboards and the 1st toilet. Through a glass door there is access to the spacious living room. The living room is equipped with a neat parquet floor, a fireplace and an open kitchen. The open kitchen is equipped with all luxuries such as a dishwasher, 5 burner gas hob, a microwave oven, steam oven, fridge and freezer with ice machine. Through the open staircase which is placed in the living room, there is access to the 3rd floor. Here are 3 spacious rooms. The room in the front is now used as an office. The room at the rear has a spacious balcony. The 3rd room is through the hallway to reach and also from the bedroom. This 3rd room is currently used as a nursery. The bathroom on this floor has a bathtub and shower. There is a double sink present. The spacious landing has a closet with fitted wardrobes. The entire floor is once again equipped with a neat wooden parquet floor. The open staircase gives access to the 4th floor. This floor is also covered with wooden parquet floor. On this floor is a large 4th bedroom available which is equipped with a 2nd bathroom with sink and shower. The spacious hallway provides access to the brand new and spacious roof terrace.