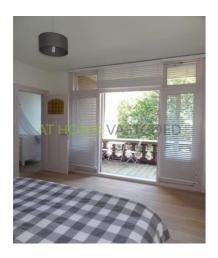

#### For rent:

A superb mansion which is totally renovated. This property is spread over 3 floor and has a living area of ??about 220m2. There are 2 balconies, on the front and one at the back and on the top floor is a spacious and sunny roofterrace. The house has a spacious living room with open kitchen and has 4 bedrooms. Very conveniently located to the city center, the roads, the Erasmus Medical Center and the 'Maastunnel' towards the South. The apartment is in absolute perfect condition and is available per the 1th August. The house is fully furnished.

#### Classification:

Private entrance Trough an authentic staircase to the 2nd floor. Entry hall which is equipped with a tile floor. 2 large storage cupboards and the 1st toilet. Through a glass door there is access to the spacious living room. The living room is equipped with a neat parquet floor, a fireplace and an open kitchen. The open kitchen is equipped with all luxuries such as a dishwasher, 5 burner gas hob, a microwave oven, steam oven, fridge and freezer with ice machine. Through the open staircase which is placed in the living room, there is access to the 3rd floor. Here are 3 spacious rooms. The room in the front is now used as an office. The room at the rear has a spacious balcony. The 3rd room is through the hallway to reach and also from the bedroom. This 3rd room is currently used as a nursery. The bathroom on this floor has a bathtub and shower. There is a double sink present. The spacious landing has a closet with fitted wardrobes. The entire floor is once again equipped with a neat wooden parquet floor. The open staircase gives access to the 4th floor. This floor is also covered with wooden parquet floor. On this floor is a large 4th bedroom available which is equipped with a 2nd bathroom with sink and shower. The spacious hallway provides access to the brand new and spacious roof terrace.