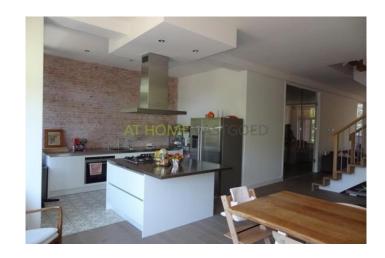

#### Classification:

Private entrance Trough an authentic staircase to the 2nd floor. Entry hall which is equipped with a tile floor. 2 large storage cupboards and the 1st toilet. Through a glass door there is access to the spacious living room. The living room is equipped with a neat parquet floor, a fireplace and an open kitchen. The open kitchen is equipped with all luxuries such as a dishwasher, 5 burner gas hob, a microwave oven, steam oven, fridge and freezer with ice machine. Through the open staircase which is placed in the living room, there is access to the 3rd floor. Here are 3 spacious rooms. The room in the front is now used as an office. The room at the rear has a spacious balcony. The 3rd room is through the hallway to reach and also from the bedroom. This 3rd room is currently used as a nursery. The bathroom on this floor has a bathtub and shower. There is a double sink present. The spacious landing has a closet with fitted wardrobes. The entire floor is once again equipped with a neat wooden parquet floor. The open staircase gives access to the 4th floor. This floor is also covered with wooden parquet floor. On this floor is a large 4th bedroom available which is equipped with a 2nd bathroom with sink and shower. The spacious hallway provides access to the brand new and spacious roof terrace.