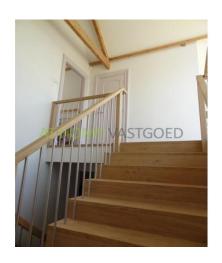

#### Classification:

Private entrance Trough an authentic staircase to the 2nd floor. Entry hall which is equipped with a tile floor. 2 large storage cupboards and the 1st toilet. Through a glass door there is access to the spacious living room. The living room is equipped with a neat parquet floor, a fireplace and an open kitchen. The open kitchen is equipped with all luxuries such as a dishwasher, 5 burner gas hob, a microwave oven, steam oven, fridge and freezer with ice machine. Through the open staircase which is placed in the living room, there is access to the 3rd floor. Here are 3 spacious rooms. The room in the front is now used as an office. The room at the rear has a spacious balcony. The 3rd room is through the hallway to reach and also from the bedroom. This 3rd room is currently used as a nursery. The bathroom on this floor has a bathtub and shower. There is a double sink present. The spacious landing has a closet with fitted wardrobes. The entire floor is once again equipped with a neat wooden parquet floor. The open staircase gives access to the 4th floor. This floor is also covered with wooden parquet floor. On this floor is a large 4th bedroom available which is equipped with a 2nd bathroom with sink and shower. The spacious hallway provides access to the brand new and spacious roof terrace.