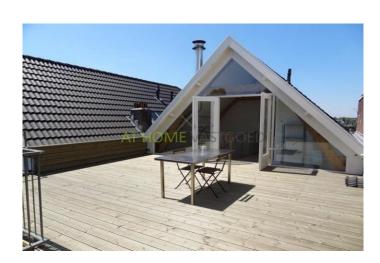

#### For rent:

A superb mansion which is totally renovated. This property is spread over 3 floor and has a living area of ??about 220m2. There are 2 balconies, on the front and one at the back and on the top floor is a spacious and sunny roofterrace. The house has a spacious living room with open kitchen and has 4 bedrooms. Very conveniently located to the city center, the roads, the Erasmus Medical Center and the 'Maastunnel' towards the South. The apartment is in absolute perfect condition and is available per the 1th August. The house is fully furnished.

#### Classification:

Private entrance Trough an authentic staircase to the 2nd floor. Entry hall which is equipped with a tile floor. 2 large storage cupboards and the 1st toilet. Through a glass door there is access to the spacious living room. The living room is equipped with a neat parquet floor, a fireplace and an open kitchen. The open kitchen is equipped with all luxuries such as a dishwasher, 5 burner gas hob, a microwave oven, steam oven, fridge and freezer with ice machine. Through the open staircase which is placed in the living room, there is access to the 3rd floor. Here are 3 spacious rooms. The room in the front is now used as an office. The room at the rear has a spacious balcony. The 3rd room is through the hallway to reach and also from the bedroom. This 3rd room is currently used as a nursery. The bathroom on this floor has a bathtub and shower. There is a double sink present. The spacious landing has a closet with fitted wardrobes. The entire floor is once again equipped with a neat wooden parquet floor. The open staircase gives access to the 4th floor. This floor is also covered with wooden parquet floor. On this floor is a large 4th bedroom available which is equipped with a 2nd bathroom with sink and shower. The spacious hallway provides access to the brand new and spacious roof terrace.