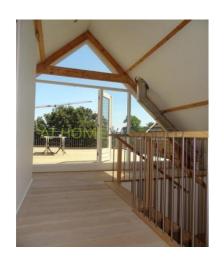

#### For rent:

A superb mansion which is totally renovated. This property is spread over 3 floor and has a living area of ??about 220m2. There are 2 balconies, on the front and one at the back and on the top floor is a spacious and sunny roofterrace. The house has a spacious living room with open kitchen and has 4 bedrooms. Very conveniently located to the city center, the roads, the Erasmus Medical Center and the 'Maastunnel' towards the South. The apartment is in absolute perfect condition and is available per the 1th August. The house is fully furnished.

#### Classification:

Private entrance Trough an authentic staircase to the 2nd floor. Entry hall which is equipped with a tile floor. 2 large storage cupboards and the 1st toilet. Through a glass door there is access to the spacious living room. The living room is equipped with a neat parquet floor, a fireplace and an open kitchen. The open kitchen is equipped with all luxuries such as a dishwasher, 5 burner gas hob, a microwave oven, steam oven, fridge and freezer with ice machine. Through the open staircase which is placed in the living room, there is access to the 3rd floor. Here are 3 spacious rooms. The room in the front is now used as an office. The room at the rear has a spacious balcony. The 3rd room is through the hallway to reach and also from the bedroom. This 3rd room is currently used as a nursery. The bathroom on this floor has a bathtub and shower. There is a double sink present. The spacious landing has a closet with fitted wardrobes. The entire floor is once again equipped with a neat wooden parquet floor. The open staircase gives access to the 4th floor. This floor is also covered with wooden parquet floor. On this floor is a large 4th bedroom available which is equipped with a 2nd bathroom with sink and shower. The spacious hallway provides access to the brand new and spacious roof terrace.