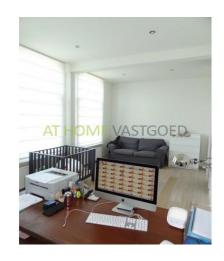

#### Classification:

Private entrance Trough an authentic staircase to the 2nd floor. Entry hall which is equipped with a tile floor. 2 large storage cupboards and the 1st toilet. Through a glass door there is access to the spacious living room. The living room is equipped with a neat parquet floor, a fireplace and an open kitchen. The open kitchen is equipped with all luxuries such as a dishwasher, 5 burner gas hob, a microwave oven, steam oven, fridge and freezer with ice machine. Through the open staircase which is placed in the living room, there is access to the 3rd floor. Here are 3 spacious rooms. The room in the front is now used as an office. The room at the rear has a spacious balcony. The 3rd room is through the hallway to reach and also from the bedroom. This 3rd room is currently used as a nursery. The bathroom on this floor has a bathtub and shower. There is a double sink present. The spacious landing has a closet with fitted wardrobes. The entire floor is once again equipped with a neat wooden parquet floor. The open staircase gives access to the 4th floor. This floor is also covered with wooden parquet floor. On this floor is a large 4th bedroom available which is equipped with a 2nd bathroom with sink and shower. The spacious hallway provides access to the brand new and spacious roof terrace.