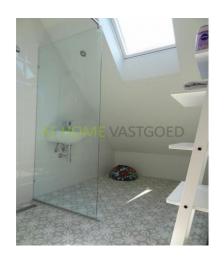

#### Classification:

Private entrance Trough an authentic staircase to the 2nd floor. Entry hall which is equipped with a tile floor. 2 large storage cupboards and the 1st toilet. Through a glass door there is access to the spacious living room. The living room is equipped with a neat parquet floor, a fireplace and an open kitchen. The open kitchen is equipped with all luxuries such as a dishwasher, 5 burner gas hob, a microwave oven, steam oven, fridge and freezer with ice machine. Through the open staircase which is placed in the living room, there is access to the 3rd floor. Here are 3 spacious rooms. The room in the front is now used as an office. The room at the rear has a spacious balcony. The 3rd room is through the hallway to reach and also from the bedroom. This 3rd room is currently used as a nursery. The bathroom on this floor has a bathtub and shower. There is a double sink present. The spacious landing has a closet with fitted wardrobes. The entire floor is once again equipped with a neat wooden parquet floor. The open staircase gives access to the 4th floor. This floor is also covered with wooden parquet floor. On this floor is a large 4th bedroom available which is equipped with a 2nd bathroom with sink and shower. The spacious hallway provides access to the brand new and spacious roof terrace.