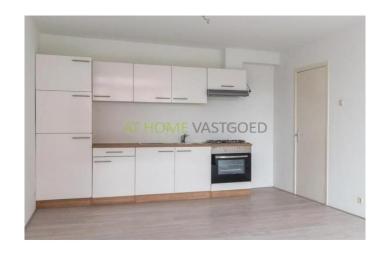

#### Classification:

At the front entrance with double glazing in plastic frames. Hall, access to shower with a sink, shower and toilet. The bedroom is at the front and is very spacious (3.90 x 3.31) the side room is at the rear. dimensions (4.42 x 1.64). the living room is spacious and focused on the backside garden . The French doors to the rear direction deck / patio give the ultimate outdoor feeling. Also the rear is equipped with plastic frames with double glazing. The kitchen is completely renewed and has several practical appliances.