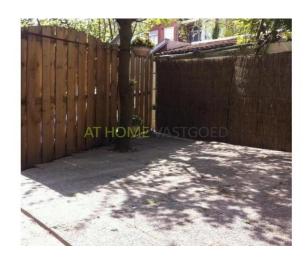

m and a side room. (The side room can be used as a study)

#### Classification:

At the front entrance with double glazing in plastic frames. Hall, access to shower with a sink, shower and toilet. The bedroom is at the front and is very spacious (3.90 x 3.31) the side room is at the rear. dimensions (4.42 x 1.64). the living room is spacious and focused on the backside garden . The French doors to the rear direction deck / patio give the ultimate outdoor feeling. Also the rear is equipped with plastic frames with double glazing. The kitchen is completely renewed and has several practical appliances.

The backyard is around 35m2.

#### Foto's voor Schiedam, Swammerdamsingel













#### Foto's voor Schiedam, Swammerdamsingel













### Foto's voor Schiedam, Swammerdamsingel