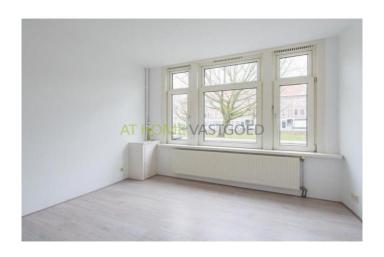

#### Classification:

At the front entrance with double glazing in plastic frames. Hall, access to shower with a sink, shower and toilet. The bedroom is at the front and is very spacious (3.90 x 3.31) the side room is at the rear. dimensions (4.42 x 1.64). the living room is spacious and focused on the backside garden . The French doors to the rear direction deck / patio give the ultimate outdoor feeling. Also the rear is equipped with plastic frames with double glazing. The kitchen is completely renewed and has several practical appliances.