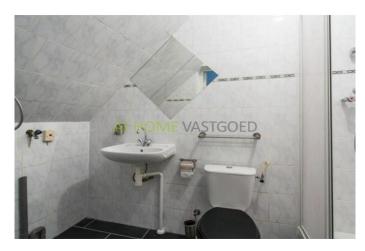

#### Classification:

At the front entrance with double glazing in plastic frames. Hall, access to shower with a sink, shower and toilet. The bedroom is at the front and is very spacious (3.90 x 3.31) the side room is at the rear. dimensions (4.42 x 1.64). the living room is spacious and focused on the backside garden . The French doors to the rear direction deck / patio give the ultimate outdoor feeling. Also the rear is equipped with plastic frames with double glazing. The kitchen is completely renewed and has several practical appliances.