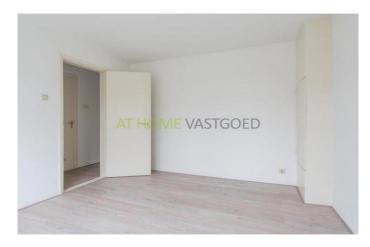

#### Classification:

At the front entrance with double glazing in plastic frames. Hall, access to shower with a sink, shower and toilet. The bedroom is at the front and is very spacious (3.90 x 3.31) the side room is at the rear. dimensions (4.42 x 1.64). the living room is spacious and focused on the backside garden . The French doors to the rear direction deck / patio give the ultimate outdoor feeling. Also the rear is equipped with plastic frames with double glazing. The kitchen is completely renewed and has several practical appliances.

### Foto's voor Schiedam, Swammerdamsingel