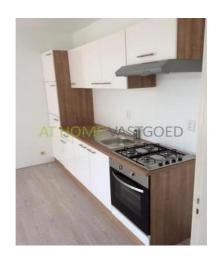

#### Classification:

At the front entrance with double glazing in plastic frames. Hall, access to shower with a sink, shower and toilet. The bedroom is at the front and is very spacious (3.90 x 3.31) the side room is at the rear. dimensions (4.42 x 1.64). the living room is spacious and focused on the backside garden . The French doors to the rear direction deck / patio give the ultimate outdoor feeling. Also the rear is equipped with plastic frames with double glazing. The kitchen is completely renewed and has several practical appliances.