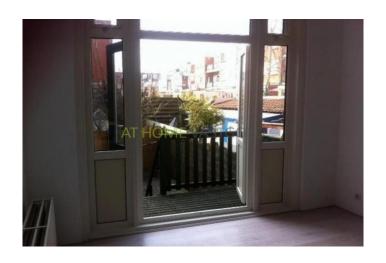

#### Classification:

At the front entrance with double glazing in plastic frames. Hall, access to shower with a sink, shower and toilet. The bedroom is at the front and is very spacious (3.90 x 3.31) the side room is at the rear. dimensions (4.42 x 1.64). the living room is spacious and focused on the backside garden . The French doors to the rear direction deck / patio give the ultimate outdoor feeling. Also the rear is equipped with plastic frames with double glazing. The kitchen is completely renewed and has several practical appliances.

The backyard is around 35m2.