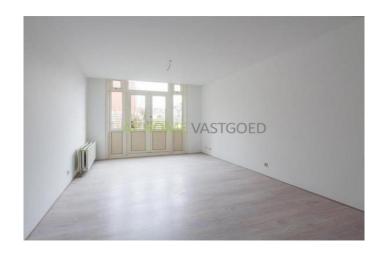

#### Classification:

At the front entrance with double glazing in plastic frames. Hall, access to shower with a sink, shower and toilet. The bedroom is at the front and is very spacious (3.90 x 3.31) the side room is at the rear. dimensions (4.42 x 1.64). the living room is spacious and focused on the backside garden . The French doors to the rear direction deck / patio give the ultimate outdoor feeling. Also the rear is equipped with plastic frames with double glazing. The kitchen is completely renewed and has several practical appliances.

### Foto's voor Schiedam, Swammerdamsingel