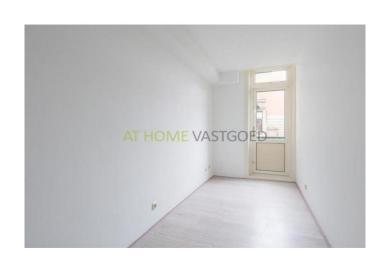

#### Classification:

At the front entrance with double glazing in plastic frames. Hall, access to shower with a sink, shower and toilet. The bedroom is at the front and is very spacious (3.90 x 3.31) the side room is at the rear. dimensions (4.42 x 1.64). the living room is spacious and focused on the backside garden . The French doors to the rear direction deck / patio give the ultimate outdoor feeling. Also the rear is equipped with plastic frames with double glazing. The kitchen is completely renewed and has several practical appliances.