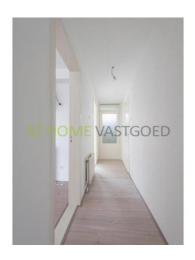

#### Classification:

At the front entrance with double glazing in plastic frames. Hall, access to shower with a sink, shower and toilet. The bedroom is at the front and is very spacious (3.90 x 3.31) the side room is at the rear. dimensions (4.42 x 1.64). the living room is spacious and focused on the backside garden . The French doors to the rear direction deck / patio give the ultimate outdoor feeling. Also the rear is equipped with plastic frames with double glazing. The kitchen is completely renewed and has several practical appliances.