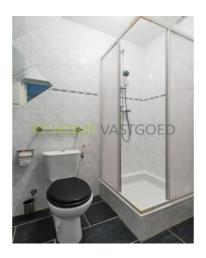

#### Classification:

At the front entrance with double glazing in plastic frames. Hall, access to shower with a sink, shower and toilet. The bedroom is at the front and is very spacious (3.90 x 3.31) the side room is at the rear. dimensions (4.42 x 1.64). the living room is spacious and focused on the backside garden . The French doors to the rear direction deck / patio give the ultimate outdoor feeling. Also the rear is equipped with plastic frames with double glazing. The kitchen is completely renewed and has several practical appliances.