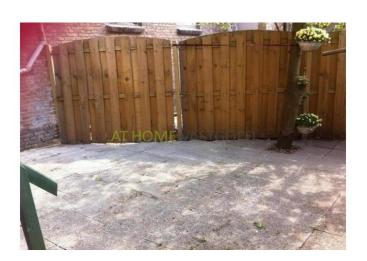

and a side room. (The side room can be used as a study)

#### Classification:

At the front entrance with double glazing in plastic frames. Hall, access to shower with a sink, shower and toilet. The bedroom is at the front and is very spacious (3.90 x 3.31) the side room is at the rear. dimensions (4.42 x 1.64). the living room is spacious and focused on the backside garden . The French doors to the rear direction deck / patio give the ultimate outdoor feeling. Also the rear is equipped with plastic frames with double glazing. The kitchen is completely renewed and has several practical appliances.

The backyard is around 35m2.

#### Foto's voor Schiedam, Swammerdamsingel













#### Foto's voor Schiedam, Swammerdamsingel













### Foto's voor Schiedam, Swammerdamsingel