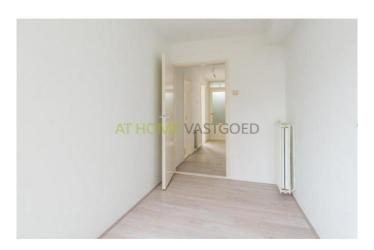

#### Classification:

At the front entrance with double glazing in plastic frames. Hall, access to shower with a sink, shower and toilet. The bedroom is at the front and is very spacious (3.90 x 3.31) the side room is at the rear. dimensions (4.42 x 1.64). the living room is spacious and focused on the backside garden . The French doors to the rear direction deck / patio give the ultimate outdoor feeling. Also the rear is equipped with plastic frames with double glazing. The kitchen is completely renewed and has several practical appliances.