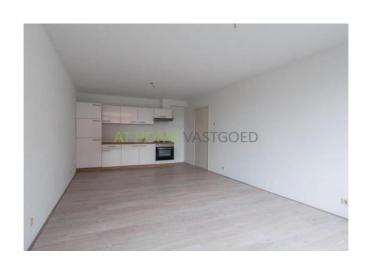

#### Classification:

At the front entrance with double glazing in plastic frames. Hall, access to shower with a sink, shower and toilet. The bedroom is at the front and is very spacious (3.90 x 3.31) the side room is at the rear. dimensions (4.42 x 1.64). the living room is spacious and focused on the backside garden . The French doors to the rear direction deck / patio give the ultimate outdoor feeling. Also the rear is equipped with plastic frames with double glazing. The kitchen is completely renewed and has several practical appliances.