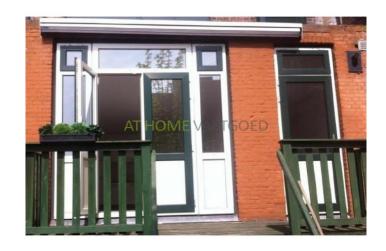

#### Classification:

At the front entrance with double glazing in plastic frames. Hall, access to shower with a sink, shower and toilet. The bedroom is at the front and is very spacious (3.90 x 3.31) the side room is at the rear. dimensions (4.42 x 1.64). the living room is spacious and focused on the backside garden . The French doors to the rear direction deck / patio give the ultimate outdoor feeling. Also the rear is equipped with plastic frames with double glazing. The kitchen is completely renewed and has several practical appliances.