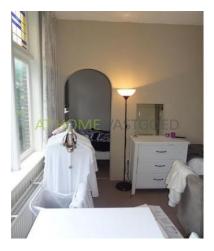

Layout Ground floor: communal entrance, stairs to the third floor. 2nd floor: landing, bathroom with shower and toilet, entrance room.

Dimensions Room with open kitchen: approx 5,57 m x 3,66 m Sleeping area: approx 3,08 m x 1,97 m