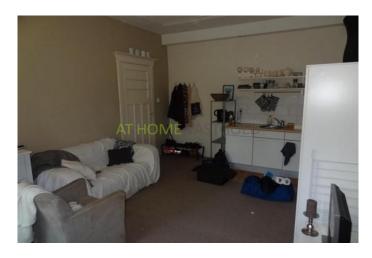

#### For rent

Very nice, bright and spacious room with private kitchen and separate bedroom located in Rotterdam North near Blijdorp, Weena and the central station of Rotterdam. The room is very convenient located to shops, public transport and exit roads. The bathroom with shower and toilet is shared with 1 person (Lady). The owner will put new laminate flooring in the property

Layout Ground floor: communal entrance, stairs to the third floor. 2nd floor: landing, bathroom with shower and toilet, entrance room.

Dimensions Room with open kitchen: approx 5,57 m x 3,66 m Sleeping area: approx 3,08 m x 1,97 m