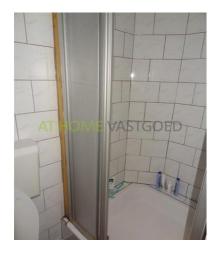

#### For rent

Very nice, bright and spacious room with private kitchen and separate bedroom located in Rotterdam North near Blijdorp, Weena and the central station of Rotterdam. The room is very convenient located to shops, public transport and exit roads. The bathroom with shower and toilet is shared with 1 person (Lady). The owner will put new laminate flooring in the property

Layout Ground floor: communal entrance, stairs to the third floor. 2nd floor: landing, bathroom with shower and toilet, entrance room.

Dimensions Room with open kitchen: approx 5,57 m x 3,66 m Sleeping area: approx 3,08 m x 1,97 m