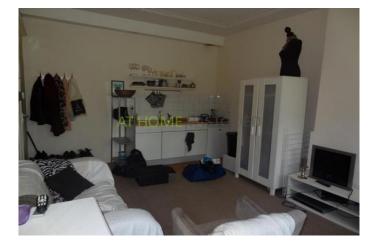

#### For rent

Very nice, bright and spacious room with private kitchen and separate bedroom located in Rotterdam North near Blijdorp, Weena and the central station of Rotterdam. The room is very convenient located to shops, public transport and exit roads. The bathroom with shower and toilet is shared with 1 person (Lady). The owner will put new laminate flooring in the property

Layout Ground floor: communal entrance, stairs to the third floor. 2nd floor: landing, bathroom with shower and toilet, entrance room.

Dimensions Room with open kitchen: approx 5,57 m x 3,66 m Sleeping area: approx 3,08 m x 1,97 m