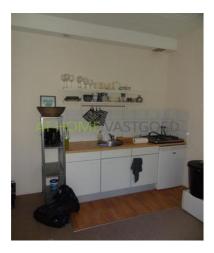

#### For rent

Very nice, bright and spacious room with private kitchen and separate bedroom located in Rotterdam North near Blijdorp, Weena and the central station of Rotterdam. The room is very convenient located to shops, public transport and exit roads. The bathroom with shower and toilet is shared with 1 person (Lady). The owner will put new laminate flooring in the property

Layout Ground floor: communal entrance, stairs to the third floor. 2nd floor: landing, bathroom with shower and toilet, entrance room.

Dimensions Room with open kitchen: approx 5,57 m x 3,66 m Sleeping area: approx 3,08 m x 1,97 m