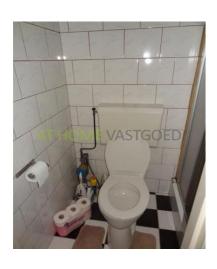

Layout Ground floor: communal entrance, stairs to the third floor. 2nd floor: landing, bathroom with shower and toilet, entrance room.

Dimensions Room with open kitchen: approx 5,57 m x 3,66 m Sleeping area: approx 3,08 m x 1,97 m