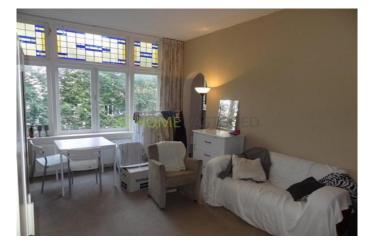

#### For rent

Very nice, bright and spacious room with private kitchen and separate bedroom located in Rotterdam North near Blijdorp, Weena and the central station of Rotterdam. The room is very convenient located to shops, public transport and exit roads. The bathroom with shower and toilet is shared with 1 person (Lady). The owner will put new laminate flooring in the property

Layout Ground floor: communal entrance, stairs to the third floor. 2nd floor: landing, bathroom with shower and toilet, entrance room.

Dimensions Room with open kitchen: approx 5,57 m x 3,66 m Sleeping area: approx 3,08 m x 1,97 m