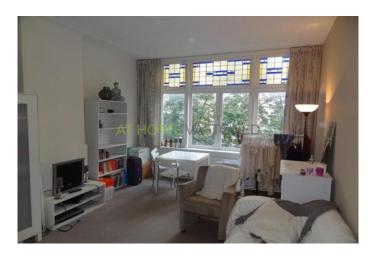

#### For rent

Very nice, bright and spacious room with private kitchen and separate bedroom located in Rotterdam North near Blijdorp, Weena and the central station of Rotterdam. The room is very convenient located to shops, public transport and exit roads. The bathroom with shower and toilet is shared with 1 person (Lady). The owner will put new laminate flooring in the property

Layout Ground floor: communal entrance, stairs to the third floor. 2nd floor: landing, bathroom with shower and toilet, entrance room.

Dimensions Room with open kitchen: approx 5,57 m x 3,66 m Sleeping area: approx 3,08 m x 1,97 m