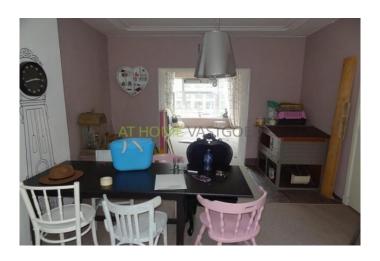

#### For rent

Very nice and spacious 1 bedroom apartment with balcony located in Rotterdam North near Blijdorp, Weena and the central station of Rotterdam. The apartment is conveniently located to shops, public transport and exit roads. It has double glazed windows and is heated by central heating. The apartment has a laminate floor.

#### Layout

BG; communal entrance, stairs to 2nd floor.

2nd floor: entrance apartment, hall with access to all rooms. Spacious and bright living room overlooking the Schieweg. Separate kitchen, toilet, spacious bedroom at the rear. Bathroom with shower, sink, connection for washing machine and access to the balcony.