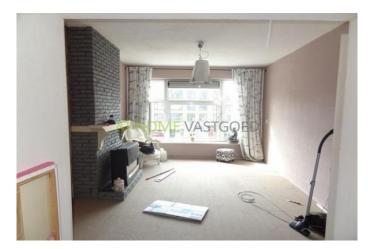

#### Layout

BG; communal entrance, stairs to 2nd floor.

2nd floor: entrance apartment, hall with access to all rooms. Spacious and bright living room overlooking the Schieweg. Separate kitchen, toilet, spacious bedroom at the rear. Bathroom with shower, sink, connection for washing machine and access to the balcony.