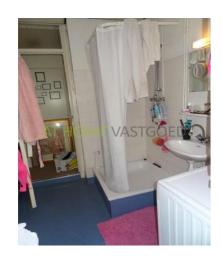

#### Layout

BG; communal entrance, stairs to 2nd floor.

2nd floor: entrance apartment, hall with access to all rooms. Spacious and bright living room overlooking the Schieweg. Separate kitchen, toilet, spacious bedroom at the rear. Bathroom with shower, sink, connection for washing machine and access to the balcony.