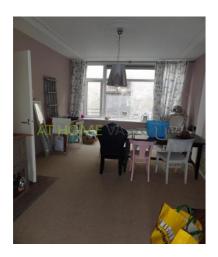

#### For rent

Very nice and spacious 1 bedroom apartment with balcony located in Rotterdam North near Blijdorp, Weena and the central station of Rotterdam. The apartment is conveniently located to shops, public transport and exit roads. It has double glazed windows and is heated by central heating. The apartment has a laminate floor.

#### Layout

BG; communal entrance, stairs to 2nd floor.

2nd floor: entrance apartment, hall with access to all rooms. Spacious and bright living room overlooking the Schieweg. Separate kitchen, toilet, spacious bedroom at the rear. Bathroom with shower, sink, connection for washing machine and access to the balcony.