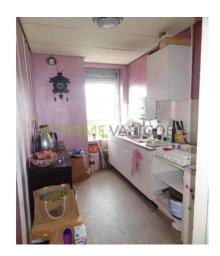

#### Layout

BG; communal entrance, stairs to 2nd floor.

2nd floor: entrance apartment, hall with access to all rooms. Spacious and bright living room overlooking the Schieweg. Separate kitchen, toilet, spacious bedroom at the rear. Bathroom with shower, sink, connection for washing machine and access to the balcony.