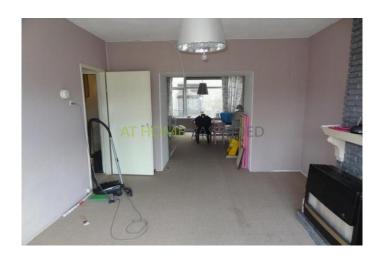

#### For rent

Very nice and spacious 1 bedroom apartment with balcony located in Rotterdam North near Blijdorp, Weena and the central station of Rotterdam. The apartment is conveniently located to shops, public transport and exit roads. It has double glazed windows and is heated by central heating. The apartment has a laminate floor.

#### Layout

BG; communal entrance, stairs to 2nd floor.

2nd floor: entrance apartment, hall with access to all rooms. Spacious and bright living room overlooking the Schieweg. Separate kitchen, toilet, spacious bedroom at the rear. Bathroom with shower, sink, connection for washing machine and access to the balcony.