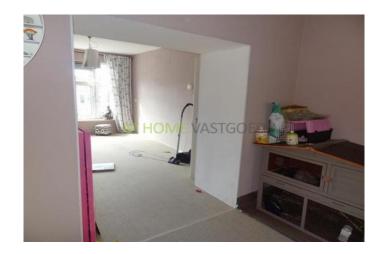

#### Layout

BG; communal entrance, stairs to 2nd floor.

2nd floor: entrance apartment, hall with access to all rooms. Spacious and bright living room overlooking the Schieweg. Separate kitchen, toilet, spacious bedroom at the rear. Bathroom with shower, sink, connection for washing machine and access to the balcony.