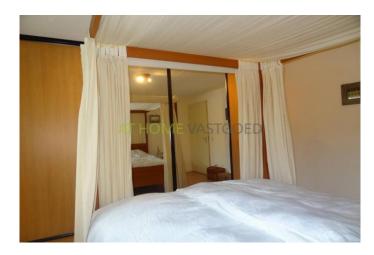

The open kitchen is equipped with a ceramic hob, microwave, fridge, dishwasher and cooker hood.

Corridors with the separated toilet and a large storage with connection for washing machine.

Bedroom one has a size of approximately 3,89m x 3,72m and is equipped with a sliding wardrobe and laminate flooring. Second bedroom measuring approximately 3,72m x 2,40m and is also finished with a laminate floor. The spacious bathroom of about 2,79m x 2,17m is equipped with a bathtub with streams, shower and double sink.