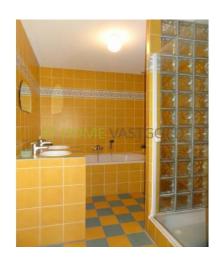

The open kitchen is equipped with a ceramic hob, microwave, fridge, dishwasher and cooker hood.

Corridors with the separated toilet and a large storage with connection for washing machine.

Bedroom one has a size of approximately 3,89m x 3,72m and is equipped with a sliding wardrobe and laminate flooring. Second bedroom measuring approximately 3,72m x 2,40m and is also finished with a laminate floor. The spacious bathroom of about 2,79m x 2,17m is equipped with a bathtub with streams, shower and double sink.