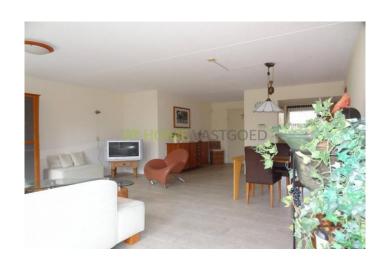

This lovely apartment situated in a quiet street of Lansingh Zuid.

Lay out

Ground floor: entrance / hallway.

The spacious living room has folding doors to the backyard. The finish of the living consists of a bright tiled floor. The large glass surface allows a nice bright living area.