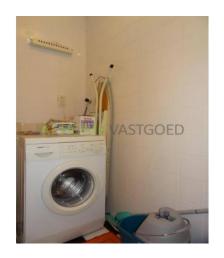

The open kitchen is equipped with a ceramic hob, microwave, fridge, dishwasher and cooker hood.

Corridors with the separated toilet and a large storage with connection for washing machine.

Bedroom one has a size of approximately 3,89m x 3,72m and is equipped with a sliding wardrobe and laminate flooring. Second bedroom measuring approximately 3,72m x 2,40m and is also finished with a laminate floor. The spacious bathroom of about 2,79m x 2,17m is equipped with a bathtub with streams, shower and double sink.