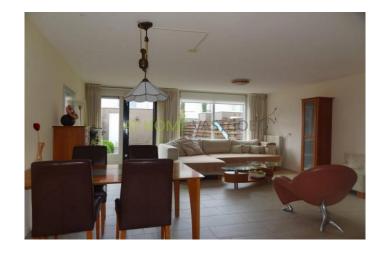

This lovely apartment situated in a quiet street of Lansingh Zuid.

Lay out

Ground floor: entrance / hallway.

The spacious living room has folding doors to the backyard. The finish of the living consists of a bright tiled floor. The large glass surface allows a nice bright living area.