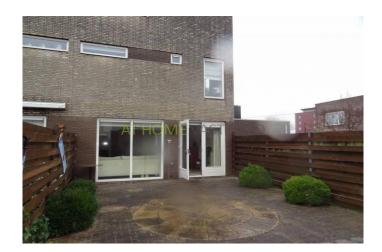

#### Garden

The apartment features a spacious garden on the southwest. This garden is about 11 meters deep and 5,30m2 wide and has a shed with electricity. In addition, the garden features a back entrance.