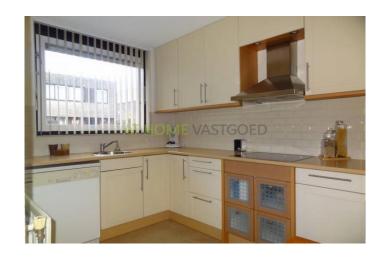

The open kitchen is equipped with a ceramic hob, microwave, fridge, dishwasher and cooker hood.

Corridors with the separated toilet and a large storage with connection for washing machine.

Bedroom one has a size of approximately 3,89m x 3,72m and is equipped with a sliding wardrobe and laminate flooring. Second bedroom measuring approximately 3,72m x 2,40m and is also finished with a laminate floor. The spacious bathroom of about 2,79m x 2,17m is equipped with a bathtub with streams, shower and double sink.