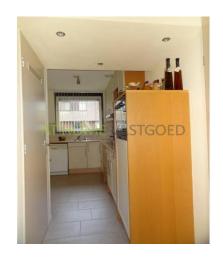

The open kitchen is equipped with a ceramic hob, microwave, fridge, dishwasher and cooker hood.

Corridors with the separated toilet and a large storage with connection for washing machine.

Bedroom one has a size of approximately 3,89m x 3,72m and is equipped with a sliding wardrobe and laminate flooring. Second bedroom measuring approximately 3,72m x 2,40m and is also finished with a laminate floor. The spacious bathroom of about 2,79m x 2,17m is equipped with a bathtub with streams, shower and double sink.