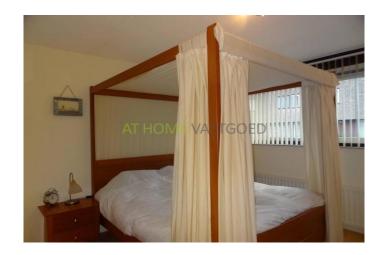

The open kitchen is equipped with a ceramic hob, microwave, fridge, dishwasher and cooker hood.

Corridors with the separated toilet and a large storage with connection for washing machine.

Bedroom one has a size of approximately 3,89m x 3,72m and is equipped with a sliding wardrobe and laminate flooring. Second bedroom measuring approximately 3,72m x 2,40m and is also finished with a laminate floor. The spacious bathroom of about 2,79m x 2,17m is equipped with a bathtub with streams, shower and double sink.