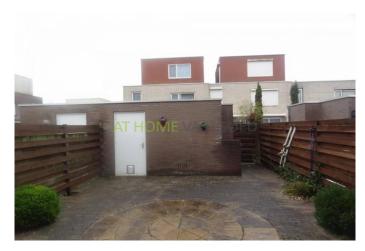

#### Garden

The apartment features a spacious garden on the southwest. This garden is about 11 meters deep and 5,30m2 wide and has a shed with electricity. In addition, the garden features a back entrance.