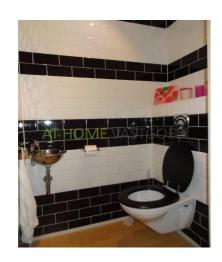

The open kitchen is equipped with a ceramic hob, microwave, fridge, dishwasher and cooker hood.

Corridors with the separated toilet and a large storage with connection for washing machine.

Bedroom one has a size of approximately 3,89m x 3,72m and is equipped with a sliding wardrobe and laminate flooring. Second bedroom measuring approximately 3,72m x 2,40m and is also finished with a laminate floor. The spacious bathroom of about 2,79m x 2,17m is equipped with a bathtub with streams, shower and double sink.