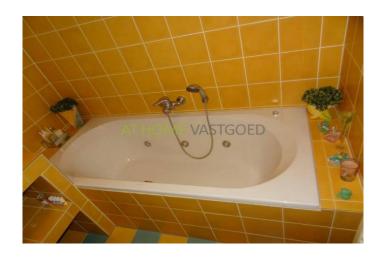

The open kitchen is equipped with a ceramic hob, microwave, fridge, dishwasher and cooker hood.

Corridors with the separated toilet and a large storage with connection for washing machine.

Bedroom one has a size of approximately 3,89m x 3,72m and is equipped with a sliding wardrobe and laminate flooring. Second bedroom measuring approximately 3,72m x 2,40m and is also finished with a laminate floor. The spacious bathroom of about 2,79m x 2,17m is equipped with a bathtub with streams, shower and double sink.