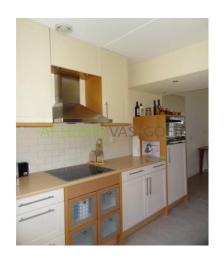

The open kitchen is equipped with a ceramic hob, microwave, fridge, dishwasher and cooker hood.

Corridors with the separated toilet and a large storage with connection for washing machine.

Bedroom one has a size of approximately 3,89m x 3,72m and is equipped with a sliding wardrobe and laminate flooring. Second bedroom measuring approximately 3,72m x 2,40m and is also finished with a laminate floor. The spacious bathroom of about 2,79m x 2,17m is equipped with a bathtub with streams, shower and double sink.