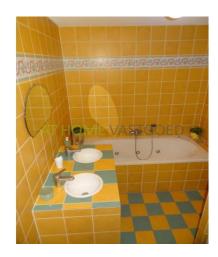

The open kitchen is equipped with a ceramic hob, microwave, fridge, dishwasher and cooker hood.

Corridors with the separated toilet and a large storage with connection for washing machine.

Bedroom one has a size of approximately 3,89m x 3,72m and is equipped with a sliding wardrobe and laminate flooring. Second bedroom measuring approximately 3,72m x 2,40m and is also finished with a laminate floor. The spacious bathroom of about 2,79m x 2,17m is equipped with a bathtub with streams, shower and double sink.