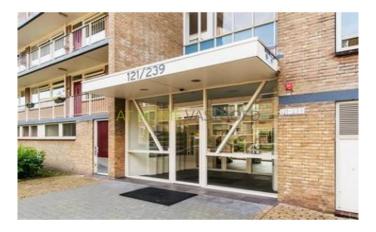

Very neat, closed entrance with mailboxes, electric sliding doors, intercom and access to the elevator, the staircase and the storerooms.

1st floor:

Entrance / hallway, meter cupboard, closet and toilet.