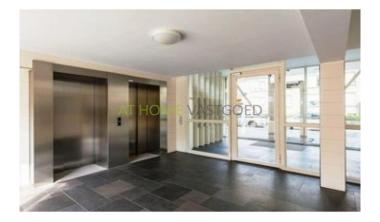

Very neat, closed entrance with mailboxes, electric sliding doors, intercom and access to the elevator, the staircase and the storerooms.

1st floor:

Entrance / hallway, meter cupboard, closet and toilet.