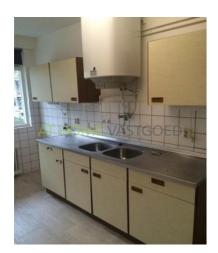

Very neat, closed entrance with mailboxes, electric sliding doors, intercom and access to the elevator, the staircase and the storerooms.

1st floor:

Entrance / hallway, meter cupboard, closet and toilet.