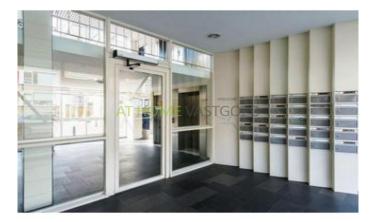

Very neat, closed entrance with mailboxes, electric sliding doors, intercom and access to the elevator, the staircase and the storerooms.

1st floor:

Entrance / hallway, meter cupboard, closet and toilet.