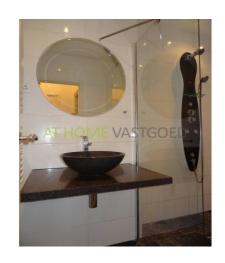

Modern kitchen which is equipped with a dishwasher, fridge and freezer, oven, 5-burner gas cooker and extractor. The kitchen provides also access to the balcony at the rear.

Neat and nicely tiled bathroom with lovely shower and modern sink. Separate toilet, which is newly tiled just like the bathroom.