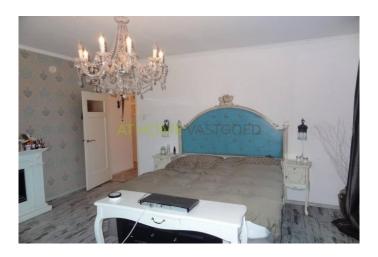

2nd floor: entrance apartment, hall which gives access to all rooms. Bright and spacious living room which overlooks the Meent. The spacious master bedroom is situated at the front. Bedroom 2 and 3 also provide a view over the Meent. One of these bedrooms is designed as walk-in closet with washer and dryer.

## Foto's voor Rotterdam, Binnenrotte