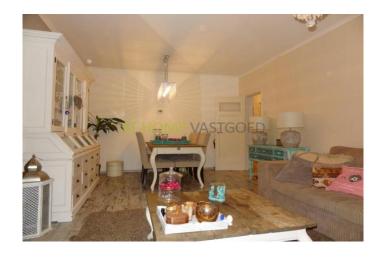

2nd floor: entrance apartment, hall which gives access to all rooms. Bright and spacious living room which overlooks the Meent. The spacious master bedroom is situated at the front. Bedroom 2 and 3 also provide a view over the Meent. One of these bedrooms is designed as walk-in closet with washer and dryer.

## Foto's voor Rotterdam, Binnenrotte