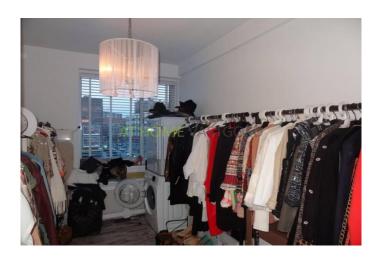

2nd floor: entrance apartment, hall which gives access to all rooms. Bright and spacious living room which overlooks the Meent. The spacious master bedroom is situated at the front. Bedroom 2 and 3 also provide a view over the Meent. One of these bedrooms is designed as walk-in closet with washer and dryer.