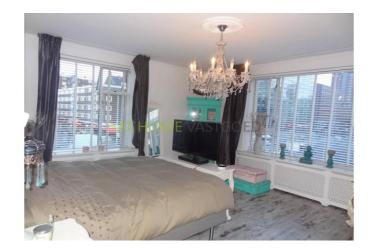

2nd floor: entrance apartment, hall which gives access to all rooms. Bright and spacious living room which overlooks the Meent. The spacious master bedroom is situated at the front. Bedroom 2 and 3 also provide a view over the Meent. One of these bedrooms is designed as walk-in closet with washer and dryer.