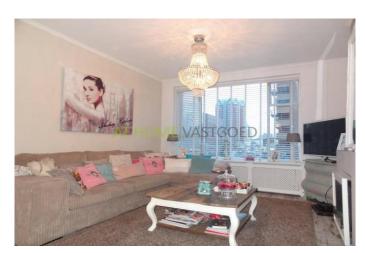

2nd floor: entrance apartment, hall which gives access to all rooms. Bright and spacious living room which overlooks the Meent. The spacious master bedroom is situated at the front. Bedroom 2 and 3 also provide a view over the Meent. One of these bedrooms is designed as walk-in closet with washer and dryer.

## Foto's voor Rotterdam, Binnenrotte