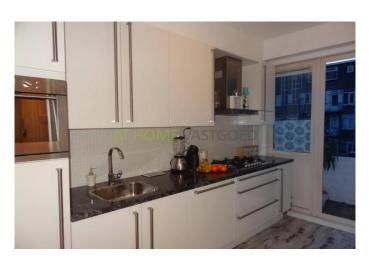

Modern kitchen which is equipped with a dishwasher, fridge and freezer, oven, 5-burner gas cooker and extractor. The kitchen provides also access to the balcony at the rear.

Neat and nicely tiled bathroom with lovely shower and modern sink. Separate toilet, which is newly tiled just like the bathroom.