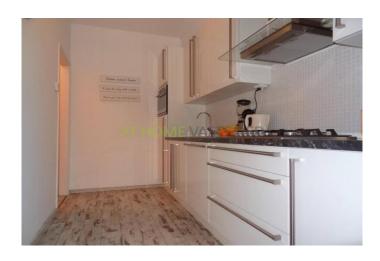

Modern kitchen which is equipped with a dishwasher, fridge and freezer, oven, 5-burner gas cooker and extractor. The kitchen provides also access to the balcony at the rear.

Neat and nicely tiled bathroom with lovely shower and modern sink. Separate toilet, which is newly tiled just like the bathroom.