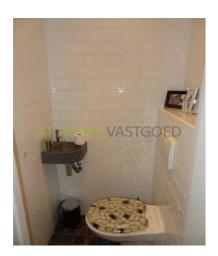

Modern kitchen which is equipped with a dishwasher, fridge and freezer, oven, 5-burner gas cooker and extractor. The kitchen provides also access to the balcony at the rear.

Neat and nicely tiled bathroom with lovely shower and modern sink. Separate toilet, which is newly tiled just like the bathroom.