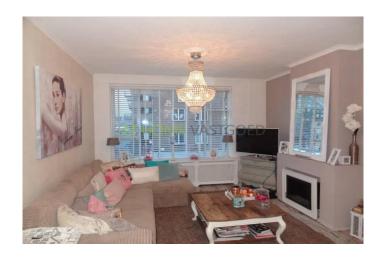

2nd floor: entrance apartment, hall which gives access to all rooms. Bright and spacious living room which overlooks the Meent. The spacious master bedroom is situated at the front. Bedroom 2 and 3 also provide a view over the Meent. One of these bedrooms is designed as walk-in closet with washer and dryer.