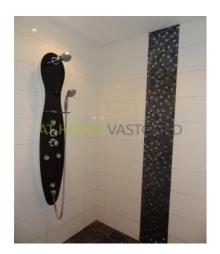

Modern kitchen which is equipped with a dishwasher, fridge and freezer, oven, 5-burner gas cooker and extractor. The kitchen provides also access to the balcony at the rear.

Neat and nicely tiled bathroom with lovely shower and modern sink. Separate toilet, which is newly tiled just like the bathroom.