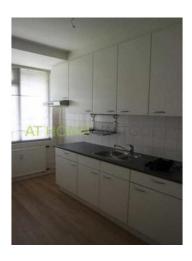

Layout

Ground floor: central entrance with 2 lifts, intercom and access to the storerooms.

4th floor: entrance apartment, spacious hall with wardrobe and separate toilet. The kitchen has been equipped with a cooker hood and a neat kitchen with a lot of cupboard space, bathroom with shower, sink and radiator.