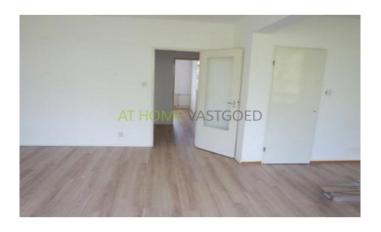

Layout

Ground floor: central entrance with 2 lifts, intercom and access to the storerooms.

4th floor: entrance apartment, spacious hall with wardrobe and separate toilet. The kitchen has been equipped with a cooker hood and a neat kitchen with a lot of cupboard space, bathroom with shower, sink and radiator.

Spacious living room of 8,25m x 4,95 m with large windows, so there is plenty of light. The balcony overlooks the beautifully maintained communal (closed) garden with greenery.

Both bedrooms have a size of approximately 4.90 m x 3,65m and 3,0m x 2,0m.