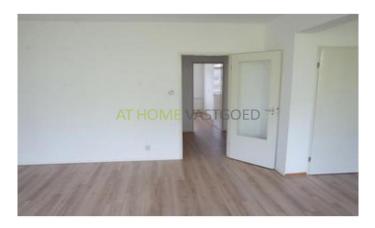

Layout

Ground floor: central entrance with 2 lifts, intercom and access to the storerooms.

4th floor: entrance apartment, spacious hall with wardrobe and separate toilet. The kitchen has been equipped with a cooker hood and a neat kitchen with a lot of cupboard space, bathroom with shower, sink and radiator.

Spacious living room of 8,25m x 4,95 m with large windows, so there is plenty of light. The balcony overlooks the beautifully maintained communal (closed) garden with greenery.

Both bedrooms have a size of approximately 4.90 m x 3,65m and 3,0m x 2,0m.