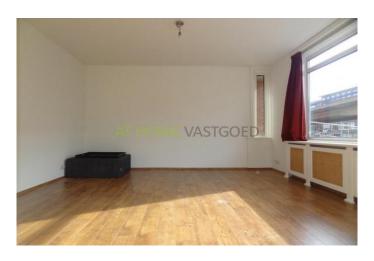

#### Basement

spacious hal which provides access to the three bedrooms and the technical area.

The spacious master bedroom is finished with laminate flooring and recently painted walls. Bedroom 2 is also a decent size and is also finished with a laminate floor and recently painted walls.

Bedroom 1: ca. 5.3 mx 2.1 m Bedroom 2: approx 5.2 mx 4.1 m Bedroom 3: approx 5.5 mx 4.1 m