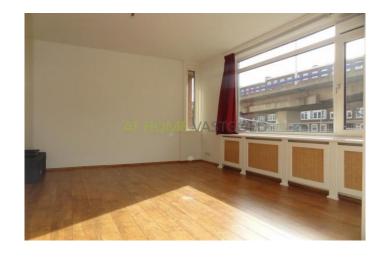

#### Ground floor:

The hall gives also access to the garden.

The spacious and bright living room (ensuite) is characterized by the many windows that let creates a lot of light. Modern

entrance, hall with separate toilet, stairs to the basement, two storage cupboards and connections for the washer and dryer.

The spacious and bright living room (ensuite) is characterized by the many windows that let creates a lot of light. Modern kitchen which is equipped with a cooker hood, 5 burner gas hob, oven, 1 1/2 sink, refrigerator, freezer, connection for the dishwasher and mechanical ventilation.