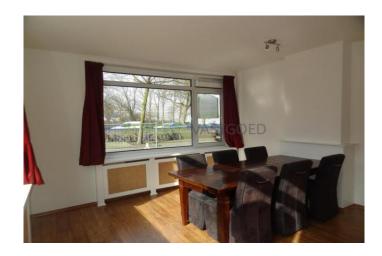

Dimensions
Ground floor:

Living room: approx 4.5 mx 4.3 m

Dining room: approximately 4.8 mx 4.5 m Kitchen: approximately 3.7 mx 2.4 m Bathroom: approximately 3.6 mx 1.4 m

Toilet: approx 1.4 mx 0.9 m

Basement: