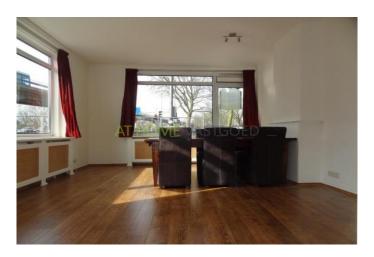

#### Ground floor:

The hall gives also access to the garden.

The spacious and bright living room (ensuite) is characterized by the many windows that let creates a lot of light. Modern

entrance, hall with separate toilet, stairs to the basement, two storage cupboards and connections for the washer and dryer.

The spacious and bright living room (ensuite) is characterized by the many windows that let creates a lot of light. Modern kitchen which is equipped with a cooker hood, 5 burner gas hob, oven, 1 1/2 sink, refrigerator, freezer, connection for the dishwasher and mechanical ventilation.