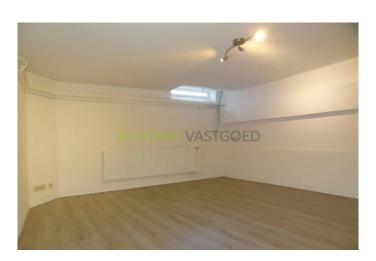

#### Basement

spacious hal which provides access to the three bedrooms and the technical area.

The spacious master bedroom is finished with laminate flooring and recently painted walls. Bedroom 2 is also a decent size and is also finished with a laminate floor and recently painted walls.

Dimensions
Ground floor:

Living room: approx 4.5 mx 4.3 m

Dining room: approximately 4.8 mx 4.5 m Kitchen: approximately 3.7 mx 2.4 m Bathroom: approximately 3.6 mx 1.4 m

Toilet: approx 1.4 mx 0.9 m

Basement:

Bedroom 1: ca. 5.3 mx 2.1 m Bedroom 2: approx 5.2 mx 4.1 m Bedroom 3: approx 5.5 mx 4.1 m