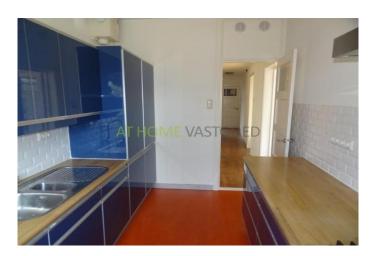

The spacious and bright living room (ensuite) is characterized by the many windows that let creates a lot of light. Modern kitchen which is equipped with a cooker hood, 5 burner gas hob, oven, 1 1/2 sink, refrigerator, freezer, connection for the dishwasher and mechanical ventilation.