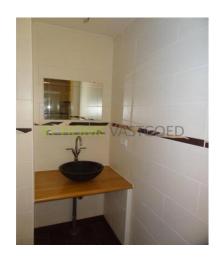

le from the hall and has its own round the back.

Dimensions
Ground floor:

Living room: approx 4.5 mx 4.3 m

Dining room: approximately 4.8 mx 4.5 m Kitchen: approximately 3.7 mx 2.4 m Bathroom: approximately 3.6 mx 1.4 m

Toilet: approx 1.4 mx 0.9 m

Basement:

Bedroom 1: ca. 5.3 mx 2.1 m Bedroom 2: approx 5.2 mx 4.1 m Bedroom 3: approx 5.5 mx 4.1 m

# **Groundfloor apartment, Schieweg in Rotterdam(Bergpolder)** Storage room: approx 2.2 mmx 2.3 m

Garden: approx. 5.0 mx 2.4 m

Details:

- Heating and hot water through a central heating combi boiler type Nefit (2014).
- Equipped with double glazing and plastic frames.
- Both the ground floor and the basement are equipped with a mechanical ventilation unit.
- -The entire apartment has been renovated in 2007.