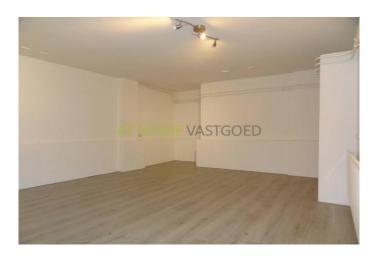

#### Ground floor:

The hall gives also access to the garden.

The spacious and bright living room (ensuite) is characterized by the many windows that let creates a lot of light. Modern

entrance, hall with separate toilet, stairs to the basement, two storage cupboards and connections for the washer and dryer.

The spacious and bright living room (ensuite) is characterized by the many windows that let creates a lot of light. Modern kitchen which is equipped with a cooker hood, 5 burner gas hob, oven, 1 1/2 sink, refrigerator, freezer, connection for the dishwasher and mechanical ventilation.

Dimensions
Ground floor:

Living room: approx 4.5 mx 4.3 m

Dining room: approximately 4.8 mx 4.5 m Kitchen: approximately 3.7 mx 2.4 m Bathroom: approximately 3.6 mx 1.4 m

Toilet: approx 1.4 mx 0.9 m

Basement: