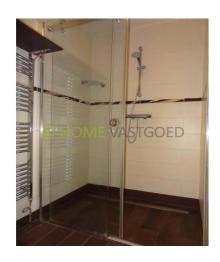

ible from the hall and has its own round the back.

Dimensions
Ground floor:

Living room: approx 4.5 mx 4.3 m

Dining room: approximately 4.8 mx 4.5 m Kitchen: approximately 3.7 mx 2.4 m Bathroom: approximately 3.6 mx 1.4 m

Toilet: approx 1.4 mx 0.9 m

Basement:

Bedroom 1: ca. 5.3 mx 2.1 m Bedroom 2: approx 5.2 mx 4.1 m Bedroom 3: approx 5.5 mx 4.1 m

# **Groundfloor apartment, Schieweg in Rotterdam(Bergpolder)** Storage room: approx 2.2 mmx 2.3 m

Garden: approx. 5.0 mx 2.4 m

Details:

- Heating and hot water through a central heating combi boiler type Nefit (2014).
- Equipped with double glazing and plastic frames.
- Both the ground floor and the basement are equipped with a mechanical ventilation unit.
- -The entire apartment has been renovated in 2007.