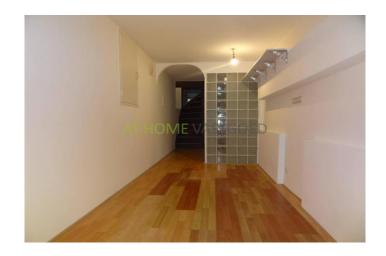

#### Ground floor:

The hall gives also access to the garden.

The spacious and bright living room (ensuite) is characterized by the many windows that let creates a lot of light. Modern

entrance, hall with separate toilet, stairs to the basement, two storage cupboards and connections for the washer and dryer.

The spacious and bright living room (ensuite) is characterized by the many windows that let creates a lot of light. Modern kitchen which is equipped with a cooker hood, 5 burner gas hob, oven, 1 1/2 sink, refrigerator, freezer, connection for the dishwasher and mechanical ventilation.