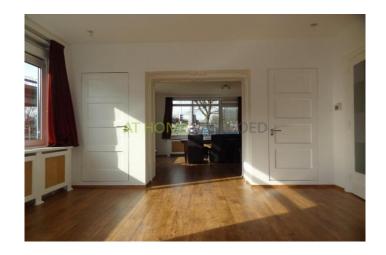

#### Ground floor:

The hall gives also access to the garden.

The spacious and bright living room (ensuite) is characterized by the many windows that let creates a lot of light. Modern

entrance, hall with separate toilet, stairs to the basement, two storage cupboards and connections for the washer and dryer.

The spacious and bright living room (ensuite) is characterized by the many windows that let creates a lot of light. Modern kitchen which is equipped with a cooker hood, 5 burner gas hob, oven, 1 1/2 sink, refrigerator, freezer, connection for the dishwasher and mechanical ventilation.