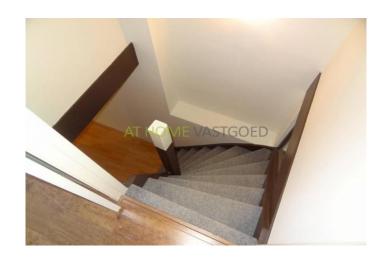

#### Ground floor:

The hall gives also access to the garden.

The spacious and bright living room (ensuite) is characterized by the many windows that let creates a lot of light. Modern

entrance, hall with separate toilet, stairs to the basement, two storage cupboards and connections for the washer and dryer.

#### Basement

spacious hal which provides access to the three bedrooms and the technical area.

The spacious master bedroom is finished with laminate flooring and recently painted walls. Bedroom 2 is also a decent size and is also finished with a laminate floor and recently painted walls.