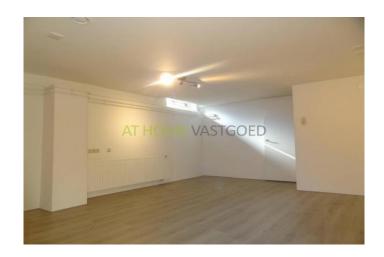

#### Basement

spacious hal which provides access to the three bedrooms and the technical area.

The spacious master bedroom is finished with laminate flooring and recently painted walls. Bedroom 2 is also a decent size and is also finished with a laminate floor and recently painted walls.

Dimensions
Ground floor:

Living room: approx 4.5 mx 4.3 m

Dining room: approximately 4.8 mx 4.5 m Kitchen: approximately 3.7 mx 2.4 m Bathroom: approximately 3.6 mx 1.4 m

Toilet: approx 1.4 mx 0.9 m

Basement:

Bedroom 1: ca. 5.3 mx 2.1 m Bedroom 2: approx 5.2 mx 4.1 m Bedroom 3: approx 5.5 mx 4.1 m