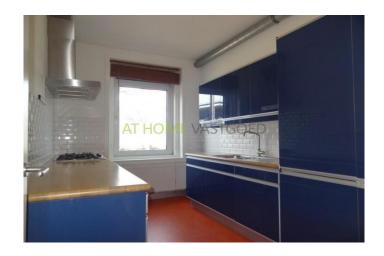

The spacious and bright living room (ensuite) is characterized by the many windows that let creates a lot of light. Modern kitchen which is equipped with a cooker hood, 5 burner gas hob, oven, 1 1/2 sink, refrigerator, freezer, connection for the dishwasher and mechanical ventilation.

Dimensions
Ground floor:

Living room: approx 4.5 mx 4.3 m

Dining room: approximately 4.8 mx 4.5 m Kitchen: approximately 3.7 mx 2.4 m Bathroom: approximately 3.6 mx 1.4 m

Toilet: approx 1.4 mx 0.9 m

Basement: