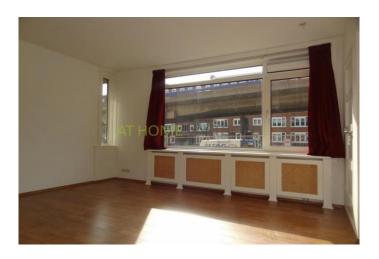

#### Ground floor:

The hall gives also access to the garden.

The spacious and bright living room (ensuite) is characterized by the many windows that let creates a lot of light. Modern

entrance, hall with separate toilet, stairs to the basement, two storage cupboards and connections for the washer and dryer.

The spacious and bright living room (ensuite) is characterized by the many windows that let creates a lot of light. Modern kitchen which is equipped with a cooker hood, 5 burner gas hob, oven, 1 1/2 sink, refrigerator, freezer, connection for the dishwasher and mechanical ventilation.