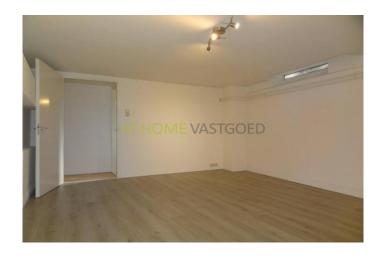

#### Ground floor:

The hall gives also access to the garden.

The spacious and bright living room (ensuite) is characterized by the many windows that let creates a lot of light. Modern

entrance, hall with separate toilet, stairs to the basement, two storage cupboards and connections for the washer and dryer.

The spacious and bright living room (ensuite) is characterized by the many windows that let creates a lot of light. Modern kitchen which is equipped with a cooker hood, 5 burner gas hob, oven, 1 1/2 sink, refrigerator, freezer, connection for the dishwasher and mechanical ventilation.