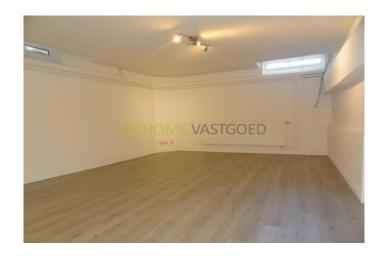

#### Ground floor:

The hall gives also access to the garden.

The spacious and bright living room (ensuite) is characterized by the many windows that let creates a lot of light. Modern

entrance, hall with separate toilet, stairs to the basement, two storage cupboards and connections for the washer and dryer.

The spacious and bright living room (ensuite) is characterized by the many windows that let creates a lot of light. Modern kitchen which is equipped with a cooker hood, 5 burner gas hob, oven, 1 1/2 sink, refrigerator, freezer, connection for the dishwasher and mechanical ventilation.