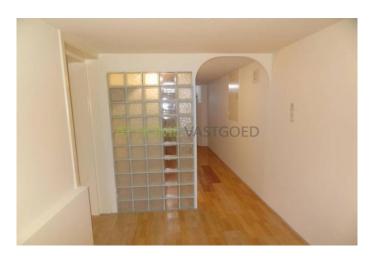

#### Ground floor:

The hall gives also access to the garden.

The spacious and bright living room (ensuite) is characterized by the many windows that let creates a lot of light. Modern

entrance, hall with separate toilet, stairs to the basement, two storage cupboards and connections for the washer and dryer.

The spacious and bright living room (ensuite) is characterized by the many windows that let creates a lot of light. Modern kitchen which is equipped with a cooker hood, 5 burner gas hob, oven, 1 1/2 sink, refrigerator, freezer, connection for the dishwasher and mechanical ventilation.