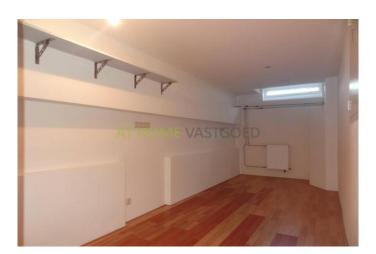

#### Ground floor:

The hall gives also access to the garden.

The spacious and bright living room (ensuite) is characterized by the many windows that let creates a lot of light. Modern

entrance, hall with separate toilet, stairs to the basement, two storage cupboards and connections for the washer and dryer.

The spacious and bright living room (ensuite) is characterized by the many windows that let creates a lot of light. Modern kitchen which is equipped with a cooker hood, 5 burner gas hob, oven, 1 1/2 sink, refrigerator, freezer, connection for the dishwasher and mechanical ventilation.

Dimensions
Ground floor:

Living room: approx 4.5 mx 4.3 m

Dining room: approximately 4.8 mx 4.5 m Kitchen: approximately 3.7 mx 2.4 m Bathroom: approximately 3.6 mx 1.4 m

Toilet: approx 1.4 mx 0.9 m

Basement: