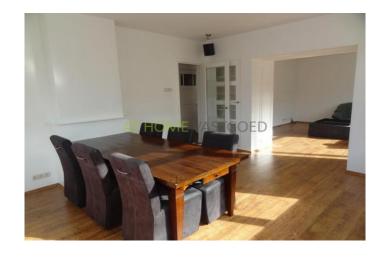

#### Ground floor:

The hall gives also access to the garden.

The spacious and bright living room (ensuite) is characterized by the many windows that let creates a lot of light. Modern

entrance, hall with separate toilet, stairs to the basement, two storage cupboards and connections for the washer and dryer.

The spacious and bright living room (ensuite) is characterized by the many windows that let creates a lot of light. Modern kitchen which is equipped with a cooker hood, 5 burner gas hob, oven, 1 1/2 sink, refrigerator, freezer, connection for the dishwasher and mechanical ventilation.

Dimensions
Ground floor:

Living room: approx 4.5 mx 4.3 m

Dining room: approximately 4.8 mx 4.5 m Kitchen: approximately 3.7 mx 2.4 m Bathroom: approximately 3.6 mx 1.4 m

Toilet: approx 1.4 mx 0.9 m

Basement: