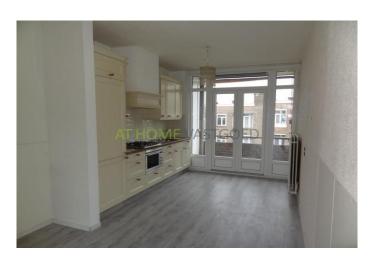

#### 3rd floor:

apartment entrance, hall with separate toilet and access to all rooms. Spacious and bright living room with open kitchen which gives access to the sunny balcony. The luxury kitchen is equipped with 4-burner gas hob, extractor, and microwave/ oven. 2 spacious bedrooms, 1st bedroom is located at the front of the apartment. The 2nd bedroom is located at the rear and gives also access to the sunny balcony. New and nicely tiled bathroom with shower, washstand and washing machine connection.

#### **Dimensions:**

• Livingroom: approx 10 m x 3.6 m • Bedroom 1: approx 4.0 m x 2.7 m • Bedroom 2: approx 3.0 m x 2.3 m • Kitchen: approx 2.2 m x 1.1 m