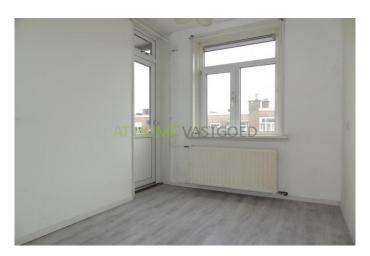

#### 3rd floor:

apartment entrance, hall with separate toilet and access to all rooms. Spacious and bright living room with open kitchen which gives access to the sunny balcony. The luxury kitchen is equipped with 4-burner gas hob, extractor, and microwave/ oven. 2 spacious bedrooms, 1st bedroom is located at the front of the apartment. The 2nd bedroom is located at the rear and gives also access to the sunny balcony. New and nicely tiled bathroom with shower, washstand and washing machine connection.

#### **Dimensions:**

• Livingroom: approx 10 m x 3.6 m • Bedroom 1: approx 4.0 m x 2.7 m • Bedroom 2: approx 3.0 m x 2.3 m • Kitchen: approx 2.2 m x 1.1 m