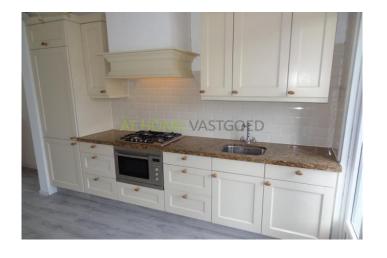

#### 3rd floor:

apartment entrance, hall with separate toilet and access to all rooms. Spacious and bright living room with open kitchen which gives access to the sunny balcony. The luxury kitchen is equipped with 4-burner gas hob, extractor, and microwave/ oven. 2 spacious bedrooms, 1st bedroom is located at the front of the apartment. The 2nd bedroom is located at the rear and gives also access to the sunny balcony. New and nicely tiled bathroom with shower, washstand and washing machine connection.