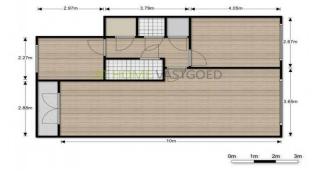

#### Layout:

#### Ground floor:

central entrance with mailboxes and doorbells. Stairs to the 3rd floor.

#### 3rd floor:

apartment entrance, hall with separate toilet and access to all rooms. Spacious and bright living room with open kitchen which gives access to the sunny balcony. The luxury kitchen is equipped with 4-burner gas hob, extractor, and microwave/ oven. 2 spacious bedrooms, 1st bedroom is located at the front of the apartment. The 2nd bedroom is located at the rear and gives also access to the sunny balcony. New and nicely tiled bathroom with shower, washstand and washing machine connection.

#### **Dimensions:**

• Livingroom: approx 10 m x 3.6 m • Bedroom 1: approx 4.0 m x 2.7 m • Bedroom 2: approx 3.0 m x 2.3 m • Kitchen: approx 2.2 m x 1.1 m