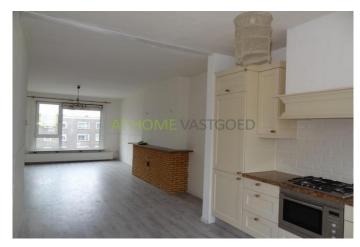

#### 3rd floor:

apartment entrance, hall with separate toilet and access to all rooms. Spacious and bright living room with open kitchen which gives access to the sunny balcony. The luxury kitchen is equipped with 4-burner gas hob, extractor, and microwave/ oven. 2 spacious bedrooms, 1st bedroom is located at the front of the apartment. The 2nd bedroom is located at the rear and gives also access to the sunny balcony. New and nicely tiled bathroom with shower, washstand and washing machine connection.

#### **Dimensions:**

• Livingroom: approx 10 m x 3.6 m • Bedroom 1: approx 4.0 m x 2.7 m • Bedroom 2: approx 3.0 m x 2.3 m • Kitchen: approx 2.2 m x 1.1 m