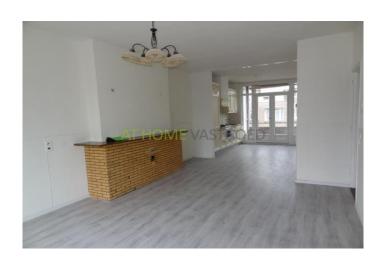

#### 3rd floor:

apartment entrance, hall with separate toilet and access to all rooms. Spacious and bright living room with open kitchen which gives access to the sunny balcony. The luxury kitchen is equipped with 4-burner gas hob, extractor, and microwave/ oven. 2 spacious bedrooms, 1st bedroom is located at the front of the apartment. The 2nd bedroom is located at the rear and gives also access to the sunny balcony. New and nicely tiled bathroom with shower, washstand and washing machine connection.