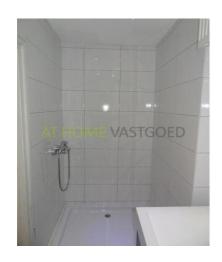

#### 3rd floor:

apartment entrance, hall with separate toilet and access to all rooms. Spacious and bright living room with open kitchen which gives access to the sunny balcony. The luxury kitchen is equipped with 4-burner gas hob, extractor, and microwave/ oven. 2 spacious bedrooms, 1st bedroom is located at the front of the apartment. The 2nd bedroom is located at the rear and gives also access to the sunny balcony. New and nicely tiled bathroom with shower, washstand and washing machine connection.