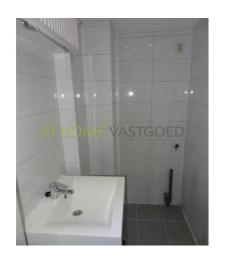

#### 3rd floor:

apartment entrance, hall with separate toilet and access to all rooms. Spacious and bright living room with open kitchen which gives access to the sunny balcony. The luxury kitchen is equipped with 4-burner gas hob, extractor, and microwave/ oven. 2 spacious bedrooms, 1st bedroom is located at the front of the apartment. The 2nd bedroom is located at the rear and gives also access to the sunny balcony. New and nicely tiled bathroom with shower, washstand and washing machine connection.