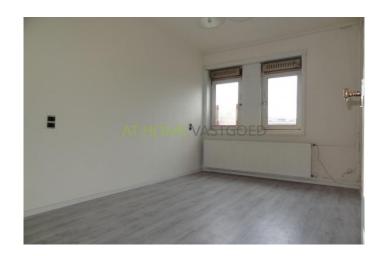

#### 3rd floor:

apartment entrance, hall with separate toilet and access to all rooms. Spacious and bright living room with open kitchen which gives access to the sunny balcony. The luxury kitchen is equipped with 4-burner gas hob, extractor, and microwave/ oven. 2 spacious bedrooms, 1st bedroom is located at the front of the apartment. The 2nd bedroom is located at the rear and gives also access to the sunny balcony. New and nicely tiled bathroom with shower, washstand and washing machine connection.

#### **Dimensions:**

• Livingroom: approx 10 m x 3.6 m • Bedroom 1: approx 4.0 m x 2.7 m • Bedroom 2: approx 3.0 m x 2.3 m • Kitchen: approx 2.2 m x 1.1 m