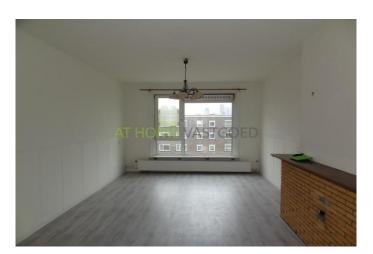

#### 3rd floor:

apartment entrance, hall with separate toilet and access to all rooms. Spacious and bright living room with open kitchen which gives access to the sunny balcony. The luxury kitchen is equipped with 4-burner gas hob, extractor, and microwave/ oven. 2 spacious bedrooms, 1st bedroom is located at the front of the apartment. The 2nd bedroom is located at the rear and gives also access to the sunny balcony. New and nicely tiled bathroom with shower, washstand and washing machine connection.