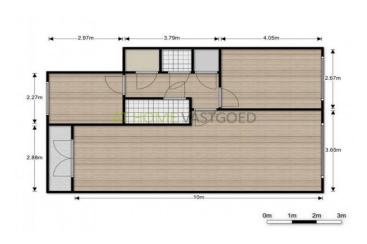

#### Layout:

#### Ground floor:

central entrance with mailboxes and doorbells. Stairs to the 3rd floor.

#### 3rd floor:

apartment entrance, hall with separate toilet and access to all rooms. Spacious and bright living room with open kitchen which gives access to the sunny balcony. The luxury kitchen is equipped with 4-burner gas hob, extractor, and microwave/ oven. 2 spacious bedrooms, 1st bedroom is located at the front of the apartment. The 2nd bedroom is located at the rear and gives also access to the sunny balcony. New and nicely tiled bathroom with shower, washstand and washing machine connection.

#### **Dimensions:**

• Livingroom: approx 10 m x 3.6 m • Bedroom 1: approx 4.0 m x 2.7 m • Bedroom 2: approx 3.0 m x 2.3 m • Kitchen: approx 2.2 m x 1.1 m