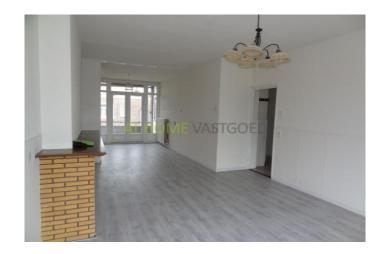

#### 3rd floor:

apartment entrance, hall with separate toilet and access to all rooms. Spacious and bright living room with open kitchen which gives access to the sunny balcony. The luxury kitchen is equipped with 4-burner gas hob, extractor, and microwave/ oven. 2 spacious bedrooms, 1st bedroom is located at the front of the apartment. The 2nd bedroom is located at the rear and gives also access to the sunny balcony. New and nicely tiled bathroom with shower, washstand and washing machine connection.