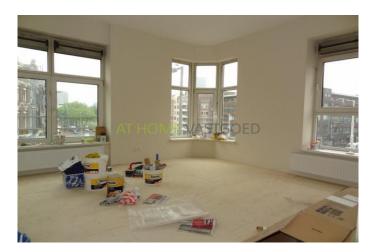

Spacious and bright living room with fantastic view over the Schiekade / Schieweg, bedroom of about 15 m2. The kitchen with new modern block is equipped with washing machine connection.

This beautiful apartment is certainly worth a visit!

Dimensions Living room: approx. 4.10 x 3.77 m Bedroom: approx. 4.25 x 3.69 m Kitchen: approx. 3.26 x 1.68 m Bathroom: approx. 1.96 x 0.87 m

Details:

- The property is also suitable for sharing (max 2 people).