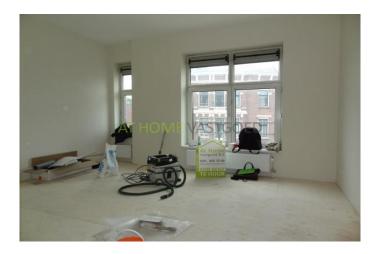

#### For rent

Beautifully renovated and nice 1 bedroom apartment situated at the crossroad Bergweg/ Schieweg. Public transport, central station, shops, exit roads and the city center are within walking distance.

The apartment is situated on the second floor and is provided with double glazed windows, new kitchen, new bathroom, new toilet and will be provided with new laminate flooring. Heated by central heating.

#### Layout

Ground floor: communal entrance, staircase to the second floor.

Second floor: entrance, hall which provides access to all rooms, separate toilet, fully and modern tiled bathroom with shower with thermo tap, sink and radiator.

Spacious and bright living room with fantastic view over the Schiekade / Schieweg, bedroom of about 15 m2. The kitchen with new modern block is equipped with washing machine connection.

This beautiful apartment is certainly worth a visit!