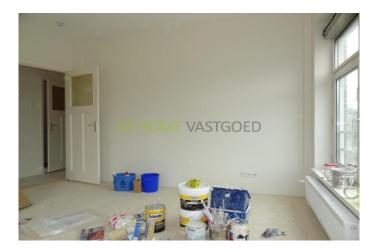

Spacious and bright living room with fantastic view over the Schiekade / Schieweg, bedroom of about 15 m2. The kitchen with new modern block is equipped with washing machine connection.

This beautiful apartment is certainly worth a visit!

Dimensions Living room: approx. 4.10 x 3.77 m Bedroom: approx. 4.25 x 3.69 m Kitchen: approx. 3.26 x 1.68 m Bathroom: approx. 1.96 x 0.87 m

Details:

- The property is also suitable for sharing (max 2 people).