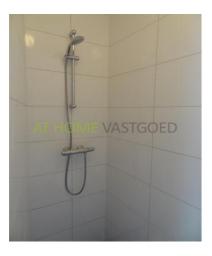

#### Layout

Ground floor: communal entrance, staircase to the second floor.

Second floor: entrance, hall which provides access to all rooms, separate toilet, fully and modern tiled bathroom with shower with thermo tap, sink and radiator.