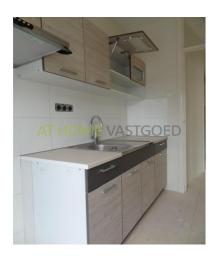

The apartment is situated on the second floor and is provided with double glazed windows, new kitchen, new bathroom, new toilet and will be provided with new laminate flooring. Heated by central heating.

Spacious and bright living room with fantastic view over the Schiekade / Schieweg, bedroom of about 15 m2. The kitchen with new modern block is equipped with washing machine connection.

This beautiful apartment is certainly worth a visit!