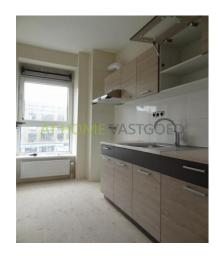

The apartment is situated on the second floor and is provided with double glazed windows, new kitchen, new bathroom, new toilet and will be provided with new laminate flooring. Heated by central heating.

Spacious and bright living room with fantastic view over the Schiekade / Schieweg, bedroom of about 15 m2. The kitchen with new modern block is equipped with washing machine connection.

This beautiful apartment is certainly worth a visit!