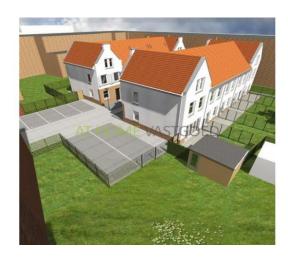

This wonderful project "Noorderhof "includes the construction of ten houses. The houses have a surface of ​​100 m2 and 106 m2 with two bedrooms and an attic, which can be turned into a bedroom.

Several options possible regarding the completion of the properties, such as walls, floors, curtains and kitchen.

The houses are located in a low-traffic area, it is only accessible for residents. Each home has access to a private parking space and private storage. There will be a communal garden realized with a playground.