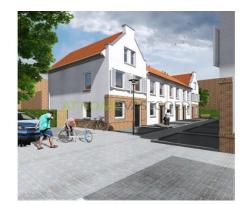

Surface 106 m<sup>2</sup>

Bedrooms3Bathrooms1Toilets2

**Rental price** € 1400 a month

excl. gas/water/electricity

**properties.floor** Not known

View on the website

Ten newly built family homes located at the Bergweg in the upcoming district 'het Oude Noorden'.

This wonderful project "Noorderhof "includes the construction of ten houses. The houses have a surface of ​​100 m2 and 106 m2 with two bedrooms and an attic, which can be turned into a bedroom.

Several options possible regarding the completion of the properties, such as walls, floors, curtains and kitchen.

The houses are located in a low-traffic area, it is only accessible for residents. Each home has access to a private parking space and private storage. There will be a communal garden realized with a playground.