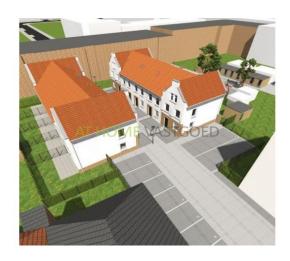

This wonderful project "Noorderhof "includes the construction of ten houses. The houses have a surface of ​​100 m2 and 106 m2 with two bedrooms and an attic, which can be turned into a bedroom.

Several options possible regarding the completion of the properties, such as walls, floors, curtains and kitchen.

The houses are located in a low-traffic area, it is only accessible for residents. Each home has access to a private parking space and private storage. There will be a communal garden realized with a playground.