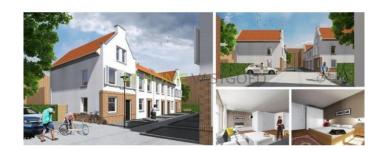

Surface 106 m<sup>2</sup>

Bedrooms3Bathrooms1Toilets2

**Rental price** € 1400 a month

excl. gas/water/electricity

**properties.floor** Not known

View on the website

Ten newly built family homes located at the Bergweg in the upcoming district 'het Oude Noorden'.

This wonderful project "Noorderhof "includes the construction of ten houses. The houses have a surface of ​​100 m2 and 106 m2 with two bedrooms and an attic, which can be turned into a bedroom.

Several options possible regarding the completion of the properties, such as walls, floors, curtains and kitchen.

The houses are located in a low-traffic area, it is only accessible for residents. Each home has access to a private parking space and private storage. There will be a communal garden realized with a playground.

The upcoming district Oude Noorden is well located and offers a variety of shops and restaurants. The bustling center of Rotterdam, Kralingen, Kralingse Bos, Hillegersberg and several schools are located in the vicinity and can be reached within 10 minutes.

The properties are located near to exit roads such as the A20 motorway and public transport. The tram stops within less than 1 minute walking.

For this fantastic project, you can register using the registration form by At Home Vastgoed B.V.