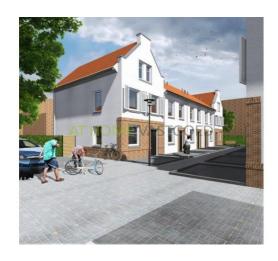

Surface 106 m<sup>2</sup>

Bedrooms3Bathrooms1Toilets2

**Rental price** € 1400 a month

excl. gas/water/electricity

**properties.floor** Not known

View on the website

Ten newly built family homes located at the Bergweg in the upcoming district 'het Oude Noorden'.

This wonderful project "Noorderhof "includes the construction of ten houses. The houses have a surface of ​​100 m2 and 106 m2 with two bedrooms and an attic, which can be turned into a bedroom.

Several options possible regarding the completion of the properties, such as walls, floors, curtains and kitchen.

The houses are located in a low-traffic area, it is only accessible for residents. Each home has access to a private parking space and private storage. There will be a communal garden realized with a playground.