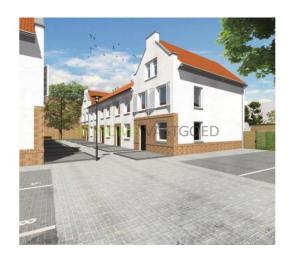

Surface 106 m<sup>2</sup>

Bedrooms3Bathrooms1Toilets2

**Rental price** € 1400 a month

excl. gas/water/electricity

**properties.floor** Not known

View on the website

Ten newly built family homes located at the Bergweg in the upcoming district 'het Oude Noorden'.

This wonderful project "Noorderhof "includes the construction of ten houses. The houses have a surface of ​​100 m2 and 106 m2 with two bedrooms and an attic, which can be turned into a bedroom.

Several options possible regarding the completion of the properties, such as walls, floors, curtains and kitchen.

The houses are located in a low-traffic area, it is only accessible for residents. Each home has access to a private parking space and private storage. There will be a communal garden realized with a playground.