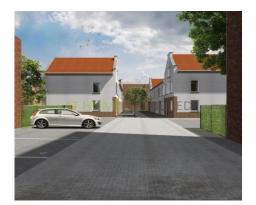

Surface 100 m<sup>2</sup>

Bedrooms3Bathrooms1Toilets1

**Rental price** € 1325 a month

excl. gas/water/electricity

**properties.floor** Not known

View on the website

Ten newly built family homes located at the Bergweg in the upcoming district 'het Oude Noorden'.

This wonderful project "Noorderhof "includes the construction of ten houses. The houses have a surface of ​​100 m2 and 106 m2 with two bedrooms and an attic, which can be turned into a bedroom.

Several options possible regarding the completion of the properties, such as walls, floors, curtains and kitchen.

The houses are located in a low-traffic area, it is only accessible for residents. Each home has access to a private parking space and private storage. There will be a communal garden realized with a playground.