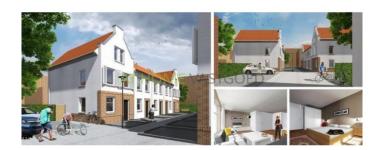

Surface 100 m<sup>2</sup>

Bedrooms3Bathrooms1Toilets1

**Rental price** € 1325 a month

excl. gas/water/electricity

**properties.floor** Not known

View on the website

Ten newly built family homes located at the Bergweg in the upcoming district 'het Oude Noorden'.

This wonderful project "Noorderhof "includes the construction of ten houses. The houses have a surface of ​​100 m2 and 106 m2 with two bedrooms and an attic, which can be turned into a bedroom.

Several options possible regarding the completion of the properties, such as walls, floors, curtains and kitchen.

The houses are located in a low-traffic area, it is only accessible for residents. Each home has access to a private parking space and private storage. There will be a communal garden realized with a playground.

The upcoming district Oude Noorden is well located and offers a variety of shops and restaurants. The bustling center of Rotterdam, Kralingen, Kralingse Bos, Hillegersberg and several schools are located in the vicinity and can be reached within 10 minutes.

The properties are located near to exit roads such as the A20 motorway and public transport. The tram stops within less than 1 minute walking.

For this fantastic project, you can register using the registration form by At Home Vastgoed B.V.