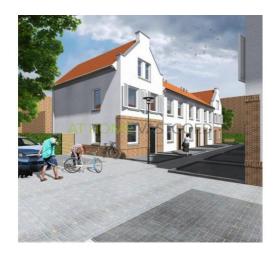

Surface 100 m<sup>2</sup>

Bedrooms3Bathrooms1Toilets1

**Rental price** € 1325 a month

excl. gas/water/electricity

**properties.floor** Not known

View on the website

Ten newly built family homes located at the Bergweg in the upcoming district 'het Oude Noorden'.

This wonderful project "Noorderhof "includes the construction of ten houses. The houses have a surface of ​​100 m2 and 106 m2 with two bedrooms and an attic, which can be turned into a bedroom.

Several options possible regarding the completion of the properties, such as walls, floors, curtains and kitchen.

The houses are located in a low-traffic area, it is only accessible for residents. Each home has access to a private parking space and private storage. There will be a communal garden realized with a playground.