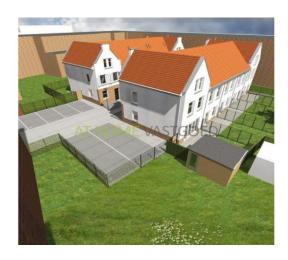

Surface 100 m<sup>2</sup>

Bedrooms3Bathrooms1Toilets1

**Rental price** € 1325 a month

excl. gas/water/electricity

**properties.floor** Not known

View on the website

Ten newly built family homes located at the Bergweg in the upcoming district 'het Oude Noorden'.

This wonderful project "Noorderhof "includes the construction of ten houses. The houses have a surface of ​​100 m2 and 106 m2 with two bedrooms and an attic, which can be turned into a bedroom.

Several options possible regarding the completion of the properties, such as walls, floors, curtains and kitchen.

The houses are located in a low-traffic area, it is only accessible for residents. Each home has access to a private parking space and private storage. There will be a communal garden realized with a playground.