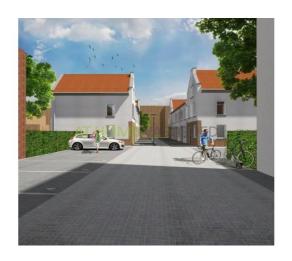

Surface 100 m<sup>2</sup>

Bedrooms3Bathrooms1Toilets1

**Rental price** € 1325 a month

excl. gas/water/electricity

**properties.floor** Not known

View on the website

Ten newly built family homes located at the Bergweg in the upcoming district 'het Oude Noorden'.

This wonderful project "Noorderhof "includes the construction of ten houses. The houses have a surface of ​​100 m2 and 106 m2 with two bedrooms and an attic, which can be turned into a bedroom.

Several options possible regarding the completion of the properties, such as walls, floors, curtains and kitchen.

The houses are located in a low-traffic area, it is only accessible for residents. Each home has access to a private parking space and private storage. There will be a communal garden realized with a playground.