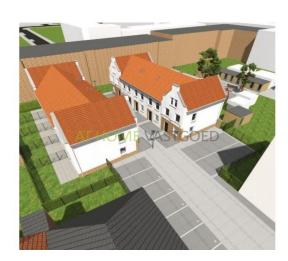

Surface 100 m<sup>2</sup>

Bedrooms3Bathrooms1Toilets1

**Rental price** € 1325 a month

excl. gas/water/electricity

**properties.floor** Not known

View on the website

Ten newly built family homes located at the Bergweg in the upcoming district 'het Oude Noorden'.

This wonderful project "Noorderhof "includes the construction of ten houses. The houses have a surface of ​​100 m2 and 106 m2 with two bedrooms and an attic, which can be turned into a bedroom.

Several options possible regarding the completion of the properties, such as walls, floors, curtains and kitchen.

The houses are located in a low-traffic area, it is only accessible for residents. Each home has access to a private parking space and private storage. There will be a communal garden realized with a playground.