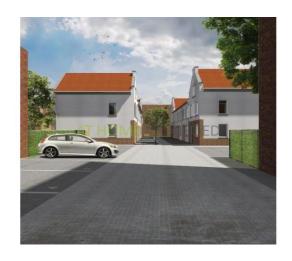

Surface 100 m<sup>2</sup>

Bedrooms3Bathrooms1Toilets1

**Rental price** € 1325 a month

excl. gas/water/electricity

**properties.floor** Not known

View on the website

Ten newly built family homes located at the Bergweg in the upcoming district 'het Oude Noorden'.

This wonderful project "Noorderhof "includes the construction of ten houses. The houses have a surface of ​​100 m2 and 106 m2 with two bedrooms and an attic, which can be turned into a bedroom.

Several options possible regarding the completion of the properties, such as walls, floors, curtains and kitchen.

The houses are located in a low-traffic area, it is only accessible for residents. Each home has access to a private parking space and private storage. There will be a communal garden realized with a playground.