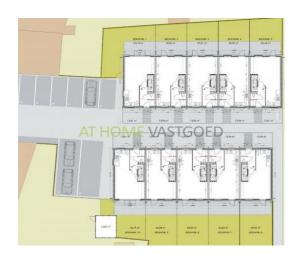

Surface 100 m<sup>2</sup>

Bedrooms3Bathrooms1Toilets1

**Rental price** € 1325 a month

excl. gas/water/electricity

**properties.floor** Not known

View on the website

Ten newly built family homes located at the Bergweg in the upcoming district 'het Oude Noorden'.

This wonderful project "Noorderhof "includes the construction of ten houses. The houses have a surface of ​​100 m2 and 106 m2 with two bedrooms and an attic, which can be turned into a bedroom.

Several options possible regarding the completion of the properties, such as walls, floors, curtains and kitchen.

The houses are located in a low-traffic area, it is only accessible for residents. Each home has access to a private parking space and private storage. There will be a communal garden realized with a playground.