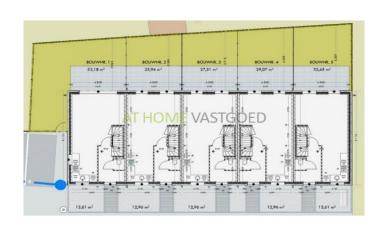

Surface 100 m<sup>2</sup>

Bedrooms3Bathrooms1Toilets1

**Rental price** € 1325 a month

excl. gas/water/electricity

**properties.floor** Not known

View on the website

Ten newly built family homes located at the Bergweg in the upcoming district 'het Oude Noorden'.

This wonderful project "Noorderhof "includes the construction of ten houses. The houses have a surface of ​​100 m2 and 106 m2 with two bedrooms and an attic, which can be turned into a bedroom.

Several options possible regarding the completion of the properties, such as walls, floors, curtains and kitchen.

The houses are located in a low-traffic area, it is only accessible for residents. Each home has access to a private parking space and private storage. There will be a communal garden realized with a playground.