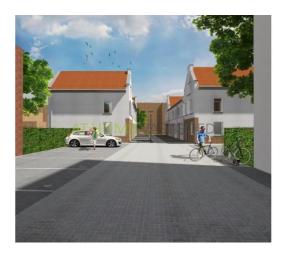

View on the website

For rent

Ten newly built family homes located at the Bergweg in the upcoming district 'het Oude Noorden'.

This wonderful project "Noorderhof "includes the construction of ten houses. The houses have a surface of ??100 m2 and 106 m2 with two bedrooms and an attic, which can be turned into a bedroom.

The houses are located in a low-traffic area, it is only accessible for residents. Each home has access to a private parking space and private storage. There will be a communal garden realized with a playground.