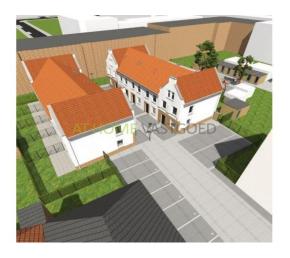

View on the website

For rent

Ten newly built family homes located at the Bergweg in the upcoming district 'het Oude Noorden'.

This wonderful project "Noorderhof "includes the construction of ten houses. The houses have a surface of ??100 m2 and 106 m2 with two bedrooms and an attic, which can be turned into a bedroom.

The houses are located in a low-traffic area, it is only accessible for residents. Each home has access to a private parking space and private storage. There will be a communal garden realized with a playground.