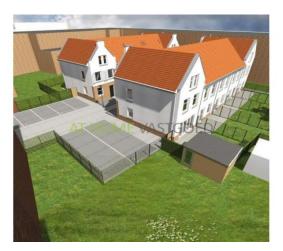

View on the website

For rent

Ten newly built family homes located at the Bergweg in the upcoming district 'het Oude Noorden'.

This wonderful project "Noorderhof "includes the construction of ten houses. The houses have a surface of ??100 m2 and 106 m2 with two bedrooms and an attic, which can be turned into a bedroom.

The houses are located in a low-traffic area, it is only accessible for residents. Each home has access to a private parking space and private storage. There will be a communal garden realized with a playground.