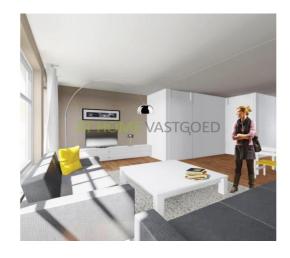

View on the website

For rent

Ten newly built family homes located at the Bergweg in the upcoming district 'het Oude Noorden'.

This wonderful project "Noorderhof "includes the construction of ten houses. The houses have a surface of ??100 m2 and 106 m2 with two bedrooms and an attic, which can be turned into a bedroom.

-The houses will all have a floor (PVC) and wallpaper on the ground and first floor. The kitchen will have an L-shape and dishwasher

Income requirement:

The gross income should be at least 4 times the rental price!