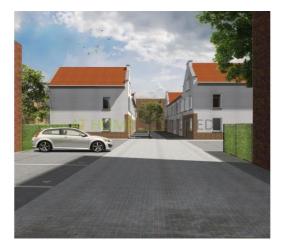

View on the website

For rent

Ten newly built family homes located at the Bergweg in the upcoming district 'het Oude Noorden'.

This wonderful project "Noorderhof "includes the construction of ten houses. The houses have a surface of ??100 m2 and 106 m2 with two bedrooms and an attic, which can be turned into a bedroom.

The houses are located in a low-traffic area, it is only accessible for residents. Each home has access to a private parking space and private storage. There will be a communal garden realized with a playground.