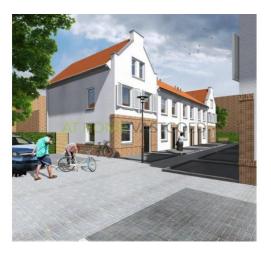

View on the website

For rent

Ten newly built family homes located at the Bergweg in the upcoming district 'het Oude Noorden'.

This wonderful project "Noorderhof "includes the construction of ten houses. The houses have a surface of ??100 m2 and 106 m2 with two bedrooms and an attic, which can be turned into a bedroom.

The houses are located in a low-traffic area, it is only accessible for residents. Each home has access to a private parking space and private storage. There will be a communal garden realized with a playground.