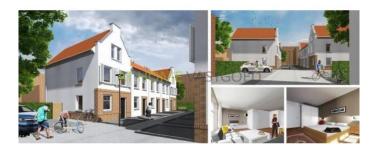

View on the website

For rent

Ten newly built family homes located at the Bergweg in the upcoming district 'het Oude Noorden'.

This wonderful project "Noorderhof "includes the construction of ten houses. The houses have a surface of ??100 m2 and 106 m2 with two bedrooms and an attic, which can be turned into a bedroom.

The houses are located in a low-traffic area, it is only accessible for residents. Each home has access to a private parking space and private storage. There will be a communal garden realized with a playground.

-The houses will all have a floor (PVC) and wallpaper on the ground and first floor. The kitchen will have an L-shape and dishwasher

Income requirement:

The gross income should be at least 4 times the rental price!