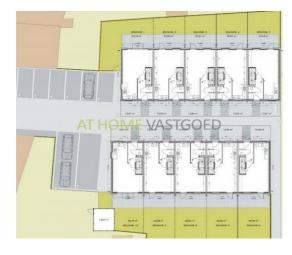

View on the website

For rent

Ten newly built family homes located at the Bergweg in the upcoming district 'het Oude Noorden'.

This wonderful project "Noorderhof "includes the construction of ten houses. The houses have a surface of ??100 m2 and 106 m2 with two bedrooms and an attic, which can be turned into a bedroom.

The houses are located in a low-traffic area, it is only accessible for residents. Each home has access to a private parking space and private storage. There will be a communal garden realized with a playground.