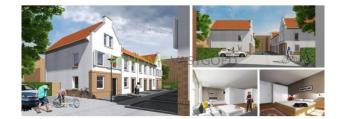

#### For rent

Ten newly built family homes located at the Bergweg in the upcoming district 'het Oude Noorden'.

This wonderful project "Noorderhof "includes the construction of ten houses. The houses have a surface of ​​100 m2 and 106 m2 with two bedrooms and an attic, which can be turned into a bedroom.

Several options possible regarding the completion of the properties, such as walls, floors, curtains and kitchen.

The houses are located in a low-traffic area, it is only accessible for residents. Each home has access to a private parking space and private storage. There will be a communal garden realized with a playground.

The upcoming district Oude Noorden is well located and offers a variety of shops and restaurants. The bustling center of Rotterdam, Kralingen, Kralingse Bos, Hillegersberg and several schools are located in the vicinity and can be reached within 10 minutes.

The properties are located near to exit roads such as the A20 motorway and public transport. The tram stops within less than 1 minute walking.

For this fantastic project, you can register using the registration form by At Home Vastgoed B.V.