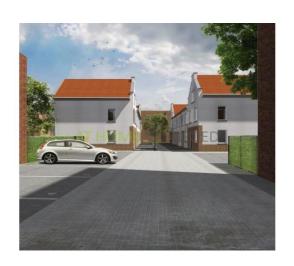

#### For rent

Ten newly built family homes located at the Bergweg in the upcoming district 'het Oude Noorden'.

This wonderful project "Noorderhof "includes the construction of ten houses. The houses have a surface of ​​100 m2 and 106 m2 with two bedrooms and an attic, which can be turned into a bedroom.

Several options possible regarding the completion of the properties, such as walls, floors, curtains and kitchen.

The houses are located in a low-traffic area, it is only accessible for residents. Each home has access to a private parking space and private storage. There will be a communal garden realized with a playground.