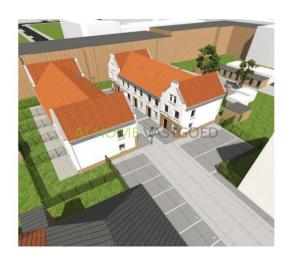

#### For rent

Ten newly built family homes located at the Bergweg in the upcoming district 'het Oude Noorden'.

This wonderful project "Noorderhof "includes the construction of ten houses. The houses have a surface of ​​100 m2 and 106 m2 with two bedrooms and an attic, which can be turned into a bedroom.

Several options possible regarding the completion of the properties, such as walls, floors, curtains and kitchen.

The houses are located in a low-traffic area, it is only accessible for residents. Each home has access to a private parking space and private storage. There will be a communal garden realized with a playground.