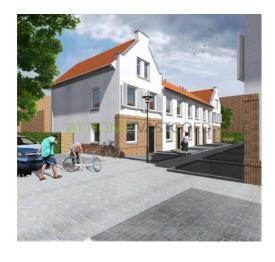

#### For rent

Ten newly built family homes located at the Bergweg in the upcoming district 'het Oude Noorden'.

This wonderful project "Noorderhof "includes the construction of ten houses. The houses have a surface of ​​100 m2 and 106 m2 with two bedrooms and an attic, which can be turned into a bedroom.

Several options possible regarding the completion of the properties, such as walls, floors, curtains and kitchen.

The houses are located in a low-traffic area, it is only accessible for residents. Each home has access to a private parking space and private storage. There will be a communal garden realized with a playground.