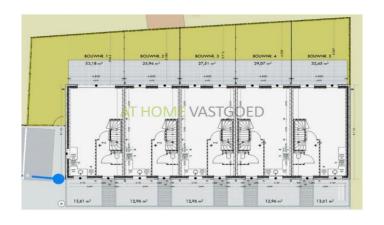

Surface 106 m<sup>2</sup>

Bedrooms3Bathrooms1Toilets2

**Rental price** € 1295,00 a month

excl. gas/water/electricity

**Deposit** € 0,00 **properties.floor** Not known

View on the website

#### For rent

Ten newly built family homes located at the Bergweg in the upcoming district 'het Oude Noorden'.

This wonderful project "Noorderhof "includes the construction of ten houses. The houses have a surface of ​​100 m2 and 106 m2 with two bedrooms and an attic, which can be turned into a bedroom.