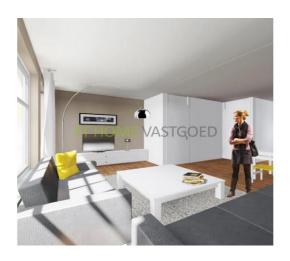

#### For rent

Ten newly built family homes located at the Bergweg in the upcoming district 'het Oude Noorden'.

This wonderful project "Noorderhof "includes the construction of ten houses. The houses have a surface of ​​100 m2 and 106 m2 with two bedrooms and an attic, which can be turned into a bedroom.

Several options possible regarding the completion of the properties, such as walls, floors, curtains and kitchen.

The houses are located in a low-traffic area, it is only accessible for residents. Each home has access to a private parking space and private storage. There will be a communal garden realized with a playground.