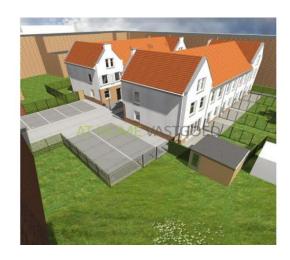

Several options possible regarding the completion of the properties, such as walls, floors, curtains and kitchen.

The houses are located in a low-traffic area, it is only accessible for residents. Each home has access to a private parking space and private storage. There will be a communal garden realized with a playground.