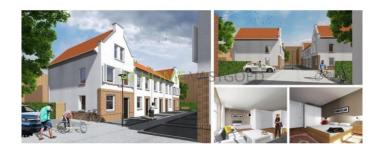

#### For rent

Ten newly built family homes located at the Bergweg in the upcoming district 'het Oude Noorden'.

This wonderful project "Noorderhof "includes the construction of ten houses. The houses have a surface of ​​100 m2 and 106 m2 with two bedrooms and an attic, which can be turned into a bedroom.

Several options possible regarding the completion of the properties, such as walls, floors, curtains and kitchen.

The houses are located in a low-traffic area, it is only accessible for residents. Each home has access to a private parking space and private storage. There will be a communal garden realized with a playground.