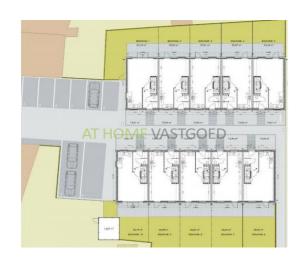

#### For rent

Ten newly built family homes located at the Bergweg in the upcoming district 'het Oude Noorden'.

This wonderful project "Noorderhof "includes the construction of ten houses. The houses have a surface of ​​100 m2 and 106 m2 with two bedrooms and an attic, which can be turned into a bedroom.

Several options possible regarding the completion of the properties, such as walls, floors, curtains and kitchen.

The houses are located in a low-traffic area, it is only accessible for residents. Each home has access to a private parking space and private storage. There will be a communal garden realized with a playground.

The properties are located near to exit roads such as the A20 motorway and public transport. The tram stops within less than 1 minute walking.

For this fantastic project, you can register using the registration form by At Home Vastgoed B.V.