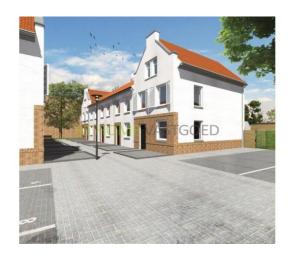

#### For rent

Ten newly built family homes located at the Bergweg in the upcoming district 'het Oude Noorden'.

This wonderful project "Noorderhof "includes the construction of ten houses. The houses have a surface of ​​100 m2 and 106 m2 with two bedrooms and an attic, which can be turned into a bedroom.

Several options possible regarding the completion of the properties, such as walls, floors, curtains and kitchen.

The houses are located in a low-traffic area, it is only accessible for residents. Each home has access to a private parking space and private storage. There will be a communal garden realized with a playground.