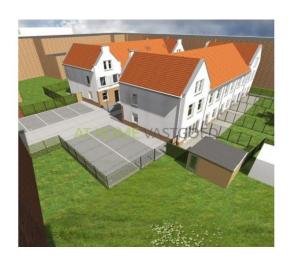

#### For rent

Ten newly built family homes located at the Bergweg in the upcoming district 'het Oude Noorden'.

This wonderful project "Noorderhof "includes the construction of ten houses. The houses have a surface of ​​100 m2 and 106 m2 with two bedrooms and an attic, which can be turned into a bedroom.

Several options possible regarding the completion of the properties, such as walls, floors, curtains and kitchen.

The houses are located in a low-traffic area, it is only accessible for residents. Each home has access to a private parking space and private storage. There will be a communal garden realized with a playground.