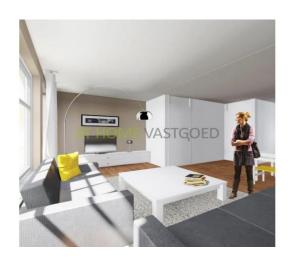

#### For rent

Ten newly built family homes located at the Bergweg in the upcoming district 'het Oude Noorden'.

This wonderful project "Noorderhof "includes the construction of ten houses. The houses have a surface of ​​100 m2 and 106 m2 with two bedrooms and an attic, which can be turned into a bedroom.

Several options possible regarding the completion of the properties, such as walls, floors, curtains and kitchen.

The houses are located in a low-traffic area, it is only accessible for residents. Each home has access to a private parking space and private storage. There will be a communal garden realized with a playground.