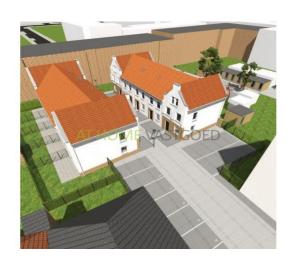

#### For rent

Ten newly built family homes located at the Bergweg in the upcoming district 'het Oude Noorden'.

This wonderful project "Noorderhof "includes the construction of ten houses. The houses have a surface of ​​100 m2 and 106 m2 with two bedrooms and an attic, which can be turned into a bedroom.

Several options possible regarding the completion of the properties, such as walls, floors, curtains and kitchen.

The houses are located in a low-traffic area, it is only accessible for residents. Each home has access to a private parking space and private storage. There will be a communal garden realized with a playground.