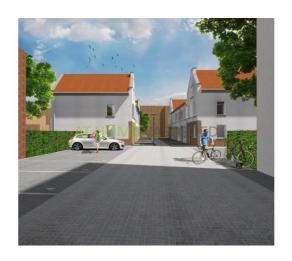

#### For rent

Ten newly built family homes located at the Bergweg in the upcoming district 'het Oude Noorden'.

This wonderful project "Noorderhof "includes the construction of ten houses. The houses have a surface of ​​100 m2 and 106 m2 with two bedrooms and an attic, which can be turned into a bedroom.

Several options possible regarding the completion of the properties, such as walls, floors, curtains and kitchen.

The houses are located in a low-traffic area, it is only accessible for residents. Each home has access to a private parking space and private storage. There will be a communal garden realized with a playground.