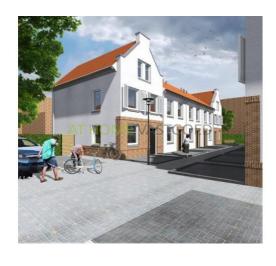

#### For rent

Ten newly built family homes located at the Bergweg in the upcoming district 'het Oude Noorden'.

This wonderful project "Noorderhof "includes the construction of ten houses. The houses have a surface of ​​100 m2 and 106 m2 with two bedrooms and an attic, which can be turned into a bedroom.

Several options possible regarding the completion of the properties, such as walls, floors, curtains and kitchen.

The houses are located in a low-traffic area, it is only accessible for residents. Each home has access to a private parking space and private storage. There will be a communal garden realized with a playground.