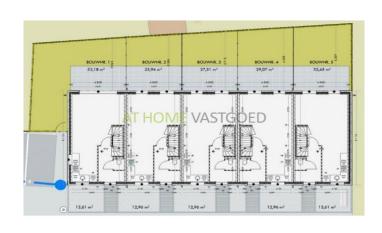

#### For rent

Ten newly built family homes located at the Bergweg in the upcoming district 'het Oude Noorden'.

This wonderful project "Noorderhof "includes the construction of ten houses. The houses have a surface of ​​100 m2 and 106 m2 with two bedrooms and an attic, which can be turned into a bedroom.

Several options possible regarding the completion of the properties, such as walls, floors, curtains and kitchen.

The houses are located in a low-traffic area, it is only accessible for residents. Each home has access to a private parking space and private storage. There will be a communal garden realized with a playground.