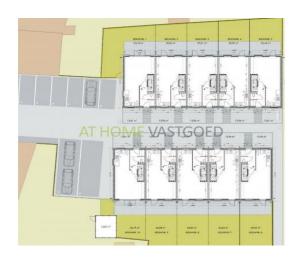

#### For rent

Ten newly built family homes located at the Bergweg in the upcoming district 'het Oude Noorden'.

This wonderful project "Noorderhof "includes the construction of ten houses. The houses have a surface of ​​100 m2 and 106 m2 with two bedrooms and an attic, which can be turned into a bedroom.

Several options possible regarding the completion of the properties, such as walls, floors, curtains and kitchen.

The houses are located in a low-traffic area, it is only accessible for residents. Each home has access to a private parking space and private storage. There will be a communal garden realized with a playground.

#### Details:

- Parking space mandatory (approx. €37.50 per month)
- Advance payment service costs: maintenance common garden, maintenance of heating and electricity (approx €35 per month);
- Administration costs €5, -
- Deposit of two months' rent (including service costs).