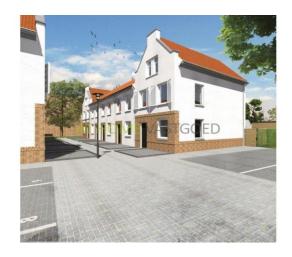

#### For rent

Ten newly built family homes located at the Bergweg in the upcoming district 'het Oude Noorden'.

This wonderful project "Noorderhof "includes the construction of ten houses. The houses have a surface of ​​100 m2 and 106 m2 with two bedrooms and an attic, which can be turned into a bedroom.

Several options possible regarding the completion of the properties, such as walls, floors, curtains and kitchen.

The houses are located in a low-traffic area, it is only accessible for residents. Each home has access to a private parking space and private storage. There will be a communal garden realized with a playground.