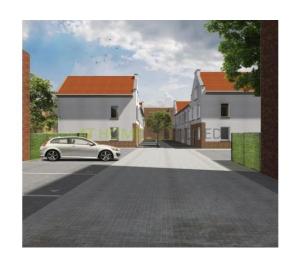

#### For rent

Ten newly built family homes located at the Bergweg in the upcoming district 'het Oude Noorden'.

This wonderful project "Noorderhof "includes the construction of ten houses. The houses have a surface of ​​100 m2 and 106 m2 with two bedrooms and an attic, which can be turned into a bedroom.

Several options possible regarding the completion of the properties, such as walls, floors, curtains and kitchen.

The houses are located in a low-traffic area, it is only accessible for residents. Each home has access to a private parking space and private storage. There will be a communal garden realized with a playground.