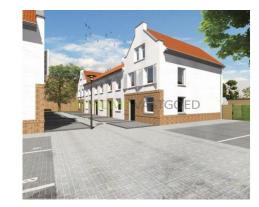

#### For rent

Ten newly built family homes located at the Bergweg in the upcoming district 'het Oude Noorden'.

This wonderful project "Noorderhof "includes the construction of ten houses. The houses have a surface of ​​100 m2 and 106 m2 with two bedrooms and an attic, which can be turned into a bedroom.

Several options possible regarding the completion of the properties, such as walls, floors, curtains and kitchen.

The houses are located in a low-traffic area, it is only accessible for residents. Each home has access to a private parking space and private storage. There will be a communal garden realized with a playground.