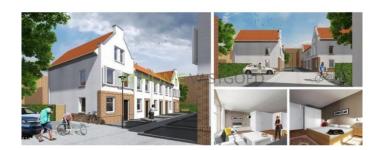

#### For rent

Ten newly built family homes located at the Bergweg in the upcoming district 'het Oude Noorden'.

This wonderful project "Noorderhof "includes the construction of ten houses. The houses have a surface of ​​100 m2 and 106 m2 with two bedrooms and an attic, which can be turned into a bedroom.

Several options possible regarding the completion of the properties, such as walls, floors, curtains and kitchen.

The houses are located in a low-traffic area, it is only accessible for residents. Each home has access to a private parking space and private storage. There will be a communal garden realized with a playground.