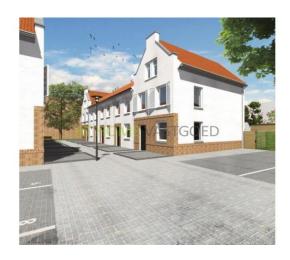

#### For rent

Ten newly built family homes located at the Bergweg in the upcoming district 'het Oude Noorden'.

This wonderful project "Noorderhof "includes the construction of ten houses. The houses have a surface of ​​100 m2 and 106 m2 with two bedrooms and an attic, which can be turned into a bedroom.

Several options possible regarding the completion of the properties, such as walls, floors, curtains and kitchen.

The houses are located in a low-traffic area, it is only accessible for residents. Each home has access to a private parking space and private storage. There will be a communal garden realized with a playground.