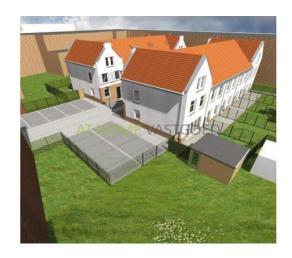

#### For rent

Ten newly built family homes located at the Bergweg in the upcoming district 'het Oude Noorden'.

This wonderful project "Noorderhof "includes the construction of ten houses. The houses have a surface of ​​100 m2 and 106 m2 with two bedrooms and an attic, which can be turned into a bedroom.

Several options possible regarding the completion of the properties, such as walls, floors, curtains and kitchen.

The houses are located in a low-traffic area, it is only accessible for residents. Each home has access to a private parking space and private storage. There will be a communal garden realized with a playground.