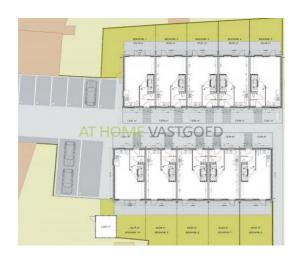

#### For rent

Ten newly built family homes located at the Bergweg in the upcoming district 'het Oude Noorden'.

This wonderful project "Noorderhof "includes the construction of ten houses. The houses have a surface of ​​100 m2 and 106 m2 with two bedrooms and an attic, which can be turned into a bedroom.

Several options possible regarding the completion of the properties, such as walls, floors, curtains and kitchen.

The houses are located in a low-traffic area, it is only accessible for residents. Each home has access to a private parking space and private storage. There will be a communal garden realized with a playground.

The properties are located near to exit roads such as the A20 motorway and public transport. The tram stops within less than 1 minute walking.

For this fantastic project, you can register using the registration form by At Home Vastgoed B.V.