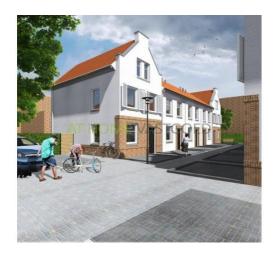

#### For rent

Ten newly built family homes located at the Bergweg in the upcoming district 'het Oude Noorden'.

This wonderful project "Noorderhof "includes the construction of ten houses. The houses have a surface of ​​100 m2 and 106 m2 with two bedrooms and an attic, which can be turned into a bedroom.

Several options possible regarding the completion of the properties, such as walls, floors, curtains and kitchen.

The houses are located in a low-traffic area, it is only accessible for residents. Each home has access to a private parking space and private storage. There will be a communal garden realized with a playground.