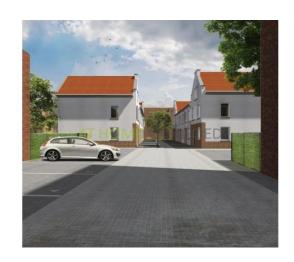

#### For rent

Ten newly built family homes located at the Bergweg in the upcoming district 'het Oude Noorden'.

This wonderful project "Noorderhof "includes the construction of ten houses. The houses have a surface of ​​100 m2 and 106 m2 with two bedrooms and an attic, which can be turned into a bedroom.

Several options possible regarding the completion of the properties, such as walls, floors, curtains and kitchen.

The houses are located in a low-traffic area, it is only accessible for residents. Each home has access to a private parking space and private storage. There will be a communal garden realized with a playground.

The properties are located near to exit roads such as the A20 motorway and public transport. The tram stops within less than 1 minute walking.

For this fantastic project, you can register using the registration form by At Home Vastgoed B.V.