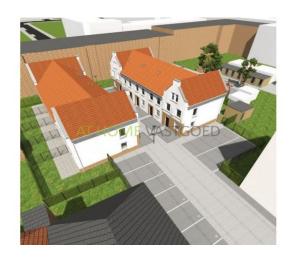

#### For rent

Ten newly built family homes located at the Bergweg in the upcoming district 'het Oude Noorden'.

This wonderful project "Noorderhof "includes the construction of ten houses. The houses have a surface of ​​100 m2 and 106 m2 with two bedrooms and an attic, which can be turned into a bedroom.

Several options possible regarding the completion of the properties, such as walls, floors, curtains and kitchen.

The houses are located in a low-traffic area, it is only accessible for residents. Each home has access to a private parking space and private storage. There will be a communal garden realized with a playground.