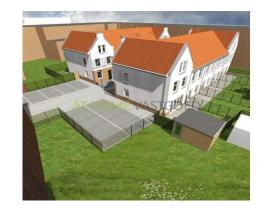

#### For rent

Ten newly built family homes located at the Bergweg in the upcoming district 'het Oude Noorden'.

This wonderful project "Noorderhof "includes the construction of ten houses. The houses have a surface of ​​100 m2 and 106 m2 with two bedrooms and an attic, which can be turned into a bedroom.

Several options possible regarding the completion of the properties, such as walls, floors, curtains and kitchen.

The houses are located in a low-traffic area, it is only accessible for residents. Each home has access to a private parking space and private storage. There will be a communal garden realized with a playground.