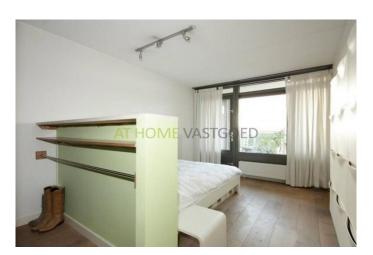

The master bedroom with fitted wardrobe is located at the front and provides also access to the balcony. Bedroom two is at the front of the apartment.

Nicely and in bright colors tiled bathroom with a bath (Villeroy & Doch), separate shower with marble mosaic floor and a stainless steel sink with stone top. All with Borma taps.

The entire apartment (except the kitchen) has lovely oak flooring.

**Dimensions** 

Living area: approx. 8.5 x 4.8 m Bedroom I: approx. 4.05 x 2.95 m