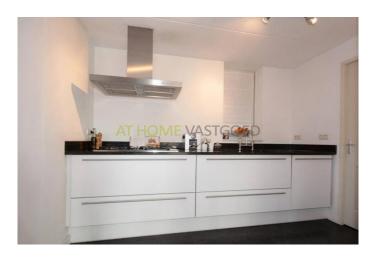

The modern luxury kitchen is equipped with a ridge (Miele), microwave oven (Smeg), dishwasher (Miele), 5-burner gas cooker (Smeg), stainless steel hood (Boretti), Dornbracht faucet, and a stone worktop. Utility room with connections for washer and dryer.