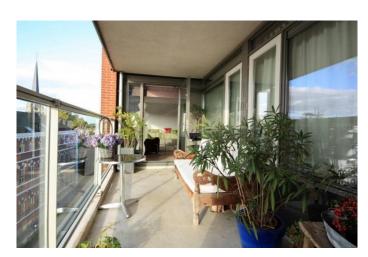

#### FOR RENT

In the popular district Kralingen, is this charming 2 bedroom apartment located, which is equipped with a lovely balcony with a fantastic view of the Rotterdam skyline. Also, the property has a communal bicycle storage in the basement.

# **Apartment, Honingerhof in Rotterdam(Kralingen)**Bedroom II: approx. 4.05 x 2.50 m

Kitchen: approx. 3.0 x 2.7 m Utility room: approx. 2.7 x 1.8 m Bathroom: approx. 3.65 x 1.80 m

Balcony: approx. 5.45 x 1.75 m, facing west.