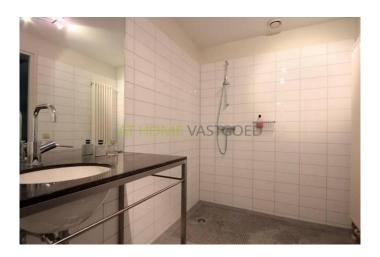

The master bedroom with fitted wardrobe is located at the front and provides also access to the balcony. Bedroom two is at the front of the apartment.

Nicely and in bright colors tiled bathroom with a bath (Villeroy & Doch), separate shower with marble mosaic floor and a stainless steel sink with stone top. All with Borma taps.