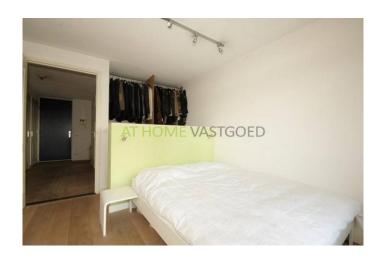

The master bedroom with fitted wardrobe is located at the front and provides also access to the balcony. Bedroom two is at the front of the apartment.

Nicely and in bright colors tiled bathroom with a bath (Villeroy & Doch), separate shower with marble mosaic floor and a stainless steel sink with stone top. All with Borma taps.

The entire apartment (except the kitchen) has lovely oak flooring.

**Dimensions** 

Living area: approx. 8.5 x 4.8 m Bedroom I: approx. 4.05 x 2.95 m