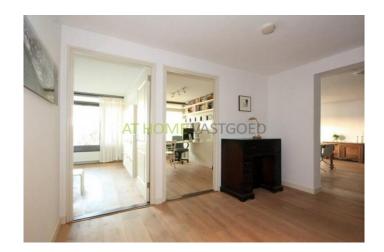

#### Layout

Ground floor: closed neat central entrance with access to the elevator.

Fifth floor: entrance apartment, spacious hallway with videophone, separate toilet with sink and a indoor storage.

The spacious living room provides large windows which creates a lot of light. The living also opens onto the balcony and the half open kitchen.