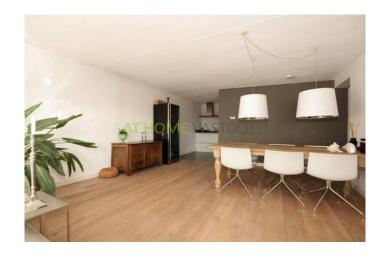

#### Layout

Ground floor: closed neat central entrance with access to the elevator.

Fifth floor: entrance apartment, spacious hallway with videophone, separate toilet with sink and a indoor storage.

The spacious living room provides large windows which creates a lot of light. The living also opens onto the balcony and the half open kitchen.

The entire apartment (except the kitchen) has lovely oak flooring.

**Dimensions** 

Living area: approx. 8.5 x 4.8 m Bedroom I: approx. 4.05 x 2.95 m