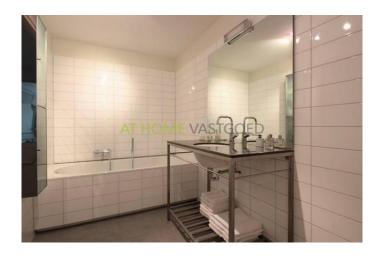

The master bedroom with fitted wardrobe is located at the front and provides also access to the balcony. Bedroom two is at the front of the apartment.

Nicely and in bright colors tiled bathroom with a bath (Villeroy & Doch), separate shower with marble mosaic floor and a stainless steel sink with stone top. All with Borma taps.