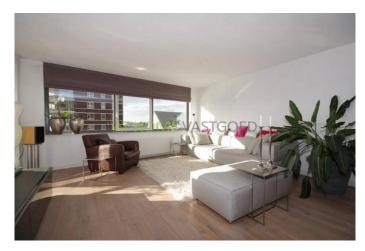

#### FOR RENT

In the popular district Kralingen, is this charming 2 bedroom apartment located, which is equipped with a lovely balcony with a fantastic view of the Rotterdam skyline. Also, the property has a communal bicycle storage in the basement.

#### Layout

Ground floor: closed neat central entrance with access to the elevator.

Fifth floor: entrance apartment, spacious hallway with videophone, separate toilet with sink and a indoor storage.

The spacious living room provides large windows which creates a lot of light. The living also opens onto the balcony and the half open kitchen.

The entire apartment (except the kitchen) has lovely oak flooring.

**Dimensions** 

Living area: approx. 8.5 x 4.8 m Bedroom I: approx. 4.05 x 2.95 m