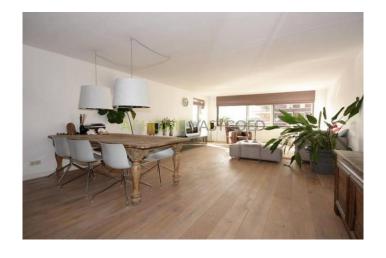

#### Layout

Ground floor: closed neat central entrance with access to the elevator.

Fifth floor: entrance apartment, spacious hallway with videophone, separate toilet with sink and a indoor storage.

The spacious living room provides large windows which creates a lot of light. The living also opens onto the balcony and the half open kitchen.

The entire apartment (except the kitchen) has lovely oak flooring.

**Dimensions** 

Living area: approx. 8.5 x 4.8 m Bedroom I: approx. 4.05 x 2.95 m