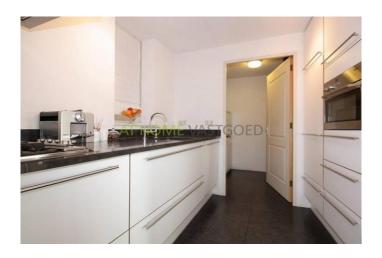

The modern luxury kitchen is equipped with a ridge (Miele), microwave oven (Smeg), dishwasher (Miele), 5-burner gas cooker (Smeg), stainless steel hood (Boretti), Dornbracht faucet, and a stone worktop. Utility room with connections for washer and dryer.