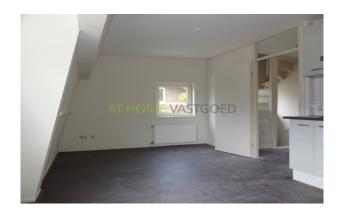

#### For rent

Superb, spacious and well maintained semi studio with separate bedroom and amazing views of the Bergse Plas, located in the popular area Hillegersberg, near shops, restaurants, public transport and exit roads.

The property is located on the second floor and has beautiful laminate flooring, double glazing, central heating, modern kitchen and bathroom with shower (rain shower), washbasin and toilet.

Please note that the bathroom is shared with one woman.

Layout Ground floor: Shared entrance, stairs to the second floor

2nd floor:

Landing, bathroom, entrance studio. Living room with open kitchen, which is equipped with a gas hob, extractor and fridge/freezer. The spacious bedroom with French balcony is located at the rear.