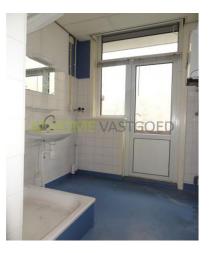

#### Layout

Ground floor: shared entrance, stairs to the second floor.

2nd floor: shared kitchen and bathroom which has a shower, sink and connection for washing machine. Separate toilet.

Room size: approx 6.15 x 3.64 m