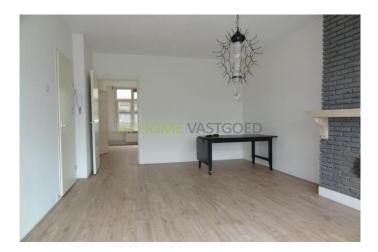

The room is located on the second floor and is provided with laminate flooring, double glazing and central heating. The kitchen, toilet and bathroom are shared with two female roommates.

#### Layout

Ground floor: shared entrance, stairs to the second floor.

2nd floor: shared kitchen and bathroom which has a shower, sink and connection for washing machine. Separate toilet.

Room size: approx 6.15 x 3.64 m