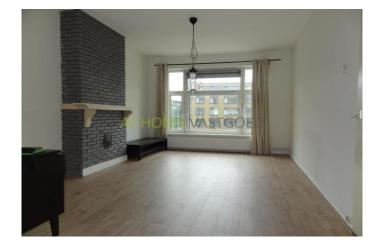

The room is located on the second floor and is provided with laminate flooring, double glazing and central heating. The kitchen, toilet and bathroom are shared with two female roommates.

#### Layout

Ground floor: shared entrance, stairs to the second floor.

2nd floor: shared kitchen and bathroom which has a shower, sink and connection for washing machine. Separate toilet.

Room size: approx 6.15 x 3.64 m