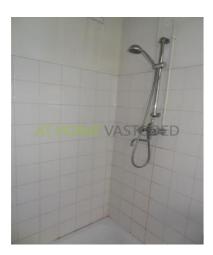

#### Layout

Ground floor: shared entrance, stairs to the second floor.

2nd floor: shared kitchen and bathroom which has a shower, sink and connection for washing machine. Separate toilet.

Room size: approx 6.15 x 3.64 m