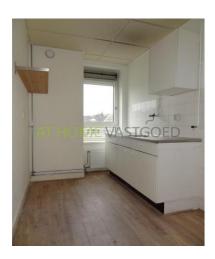

#### Layout

Ground floor: shared entrance, stairs to the second floor.

2nd floor: shared kitchen and bathroom which has a shower, sink and connection for washing machine. Separate toilet.

Room size: approx 6.15 x 3.64 m