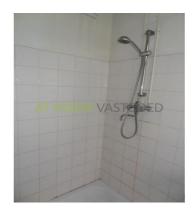

#### Layout

Ground floor: shared entrance, stairs to the second floor.

2nd floor: shared kitchen and bathroom which has a shower, sink and connection for washing machine. Separate toilet.

Room size: approx 6.15 x 3.64 m