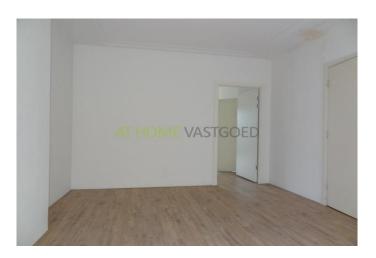

The room is located on the second floor and is provided with laminate flooring, double glazing and central heating. The kitchen, toilet and bathroom are shared with two female roommates

#### Layout

Ground floor: shared entrance, stairs to the second floor.

2nd floor: shared kitchen and bathroom which has a shower, sink and connection for washing machine. Separate toilet.

Room size: approx 4.92 x 3.67 m