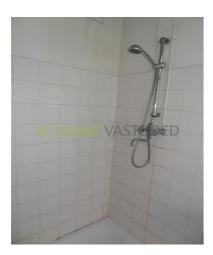

#### Layout

Ground floor: shared entrance, stairs to the second floor.

2nd floor: shared kitchen and bathroom which has a shower, sink and connection for washing machine. Separate toilet.

Room size: approx 4.92 x 3.67 m