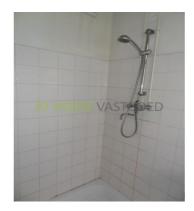

#### Layout

Ground floor: shared entrance, stairs to the second floor.

2nd floor: shared kitchen and bathroom which has a shower, sink and connection for washing machine. Separate toilet.

Room size: approx 4.92 x 3.67 m