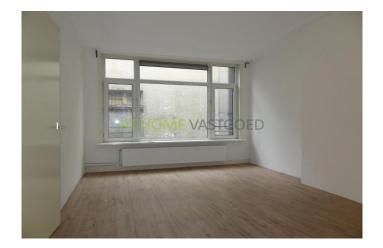

The room is located on the second floor and is provided with laminate flooring, double glazing and central heating. The kitchen, toilet and bathroom are shared with two female roommates

#### Layout

Ground floor: shared entrance, stairs to the second floor.

2nd floor: shared kitchen and bathroom which has a shower, sink and connection for washing machine. Separate toilet.

Room size: approx 4.92 x 3.67 m