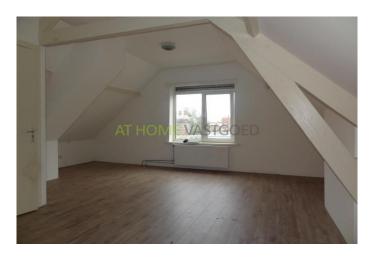

The room is located on the 4th floor and is provided with laminate flooring, double glazing and central heating. The kitchen, toilet and bathroom (situated at the 2nd floor) are shared with two female roommates

Layout

Ground floor: shared entrance, stairs to the third floor.

Third floor: entrance, stairs to the 4th floor and spacious room.

Room size: approx 5.60 x 3.50 m

Details:

This room is because of the shared facilities only available for a female tenant!