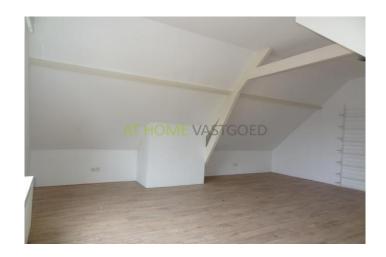

The room is located on the 4th floor and is provided with laminate flooring, double glazing and central heating. The kitchen, toilet and bathroom (situated at the 2nd floor) are shared with two female roommates

Layout

Ground floor: shared entrance, stairs to the third floor.

Third floor: entrance, stairs to the 4th floor and spacious room.

Room size: approx 5.60 x 3.50 m

Details:

This room is because of the shared facilities only available for a female tenant!