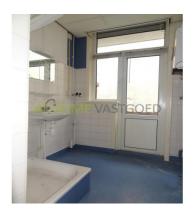

The room is located on the 4th floor and is provided with laminate flooring, double glazing and central heating. The kitchen, toilet and bathroom (situated at the 2nd floor) are shared with two female roommates