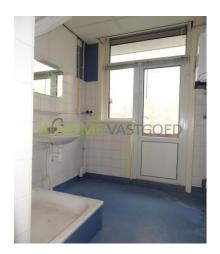

The room is located on the 4th floor and is provided with laminate flooring, double glazing and central heating. The kitchen, toilet and bathroom (situated at the 2nd floor) are shared with two female roommates