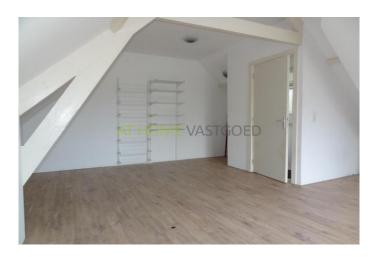

The room is located on the 4th floor and is provided with laminate flooring, double glazing and central heating. The kitchen, toilet and bathroom (situated at the 2nd floor) are shared with two female roommates

Layout

Ground floor: shared entrance, stairs to the third floor.

Third floor: entrance, stairs to the 4th floor and spacious room.

Room size: approx 5.60 x 3.50 m

Details:

This room is because of the shared facilities only available for a female tenant!