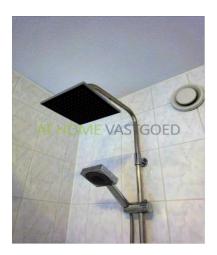

The living room also opens to the lovely back garden with round the back and shed, the garden is facing the sunny south.

First floor: landing, 3 large bedrooms, the master bedroom has a large fitted wardrobe. Neat modern bathroom, which is equipped with bath, separate shower (with rain shower and thermostatic valve), double sink, design radiator and second toilet.