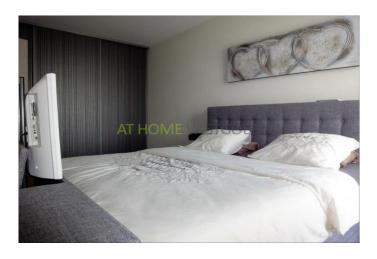

The living room also opens to the lovely back garden with round the back and shed, the garden is facing the sunny south.

First floor: landing, 3 large bedrooms, the master bedroom has a large fitted wardrobe. Neat modern bathroom, which is equipped with bath, separate shower (with rain shower and thermostatic valve), double sink, design radiator and second toilet.