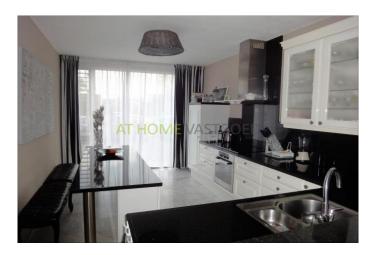

#### Layout

Ground floor: entrance hall with separate toilet and stairs to the first floor. Spacious and bright living room with floor heating, storage and beautiful open kitchen. The kitchen has a ceramic hob, extractor, combi microwave- oven, refrigerator, freezer and dishwasher.