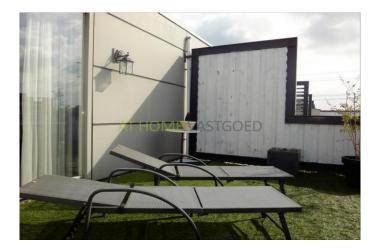

The living room also opens to the lovely back garden with round the back and shed, the garden is facing the sunny south.

First floor: landing, 3 large bedrooms, the master bedroom has a large fitted wardrobe. Neat modern bathroom, which is equipped with bath, separate shower (with rain shower and thermostatic valve), double sink, design radiator and second toilet.

Second floor: large room (about 30m2) which may well serve as an extra bedroom or office, through this room you have access to the sunny roof terrace facing south. On this floor you will also find the laundry room, which is ingeniously separated by a sliding door.