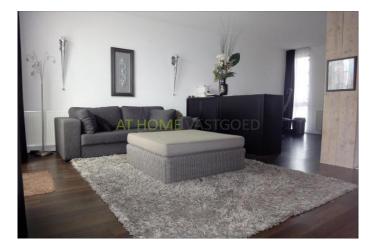

#### Layout

Ground floor: entrance hall with separate toilet and stairs to the first floor. Spacious and bright living room with floor heating, storage and beautiful open kitchen. The kitchen has a ceramic hob, extractor, combi microwave- oven, refrigerator, freezer and dishwasher.

The living room also opens to the lovely back garden with round the back and shed, the garden is facing the sunny south.

First floor: landing, 3 large bedrooms, the master bedroom has a large fitted wardrobe. Neat modern bathroom, which is equipped with bath, separate shower (with rain shower and thermostatic valve), double sink, design radiator and second toilet.