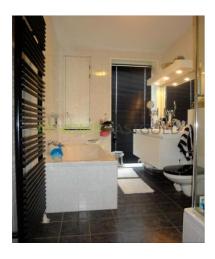

The living room also opens to the lovely back garden with round the back and shed, the garden is facing the sunny south.

First floor: landing, 3 large bedrooms, the master bedroom has a large fitted wardrobe. Neat modern bathroom, which is equipped with bath, separate shower (with rain shower and thermostatic valve), double sink, design radiator and second toilet.