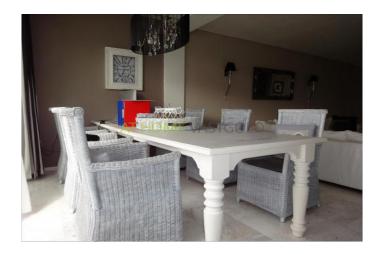

#### Layout

Ground floor: entrance hall with separate toilet and stairs to the first floor. Spacious and bright living room with floor heating, storage and beautiful open kitchen. The kitchen has a ceramic hob, extractor, combi microwave- oven, refrigerator, freezer and dishwasher.