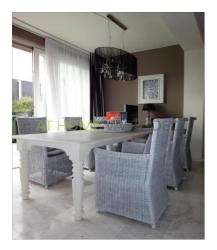

#### Layout

Ground floor: entrance hall with separate toilet and stairs to the first floor. Spacious and bright living room with floor heating, storage and beautiful open kitchen. The kitchen has a ceramic hob, extractor, combi microwave- oven, refrigerator, freezer and dishwasher.

The living room also opens to the lovely back garden with round the back and shed, the garden is facing the sunny south.

First floor: landing, 3 large bedrooms, the master bedroom has a large fitted wardrobe. Neat modern bathroom, which is equipped with bath, separate shower (with rain shower and thermostatic valve), double sink, design radiator and second toilet.