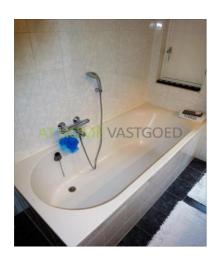

The living room also opens to the lovely back garden with round the back and shed, the garden is facing the sunny south.

First floor: landing, 3 large bedrooms, the master bedroom has a large fitted wardrobe. Neat modern bathroom, which is equipped with bath, separate shower (with rain shower and thermostatic valve), double sink, design radiator and second toilet.