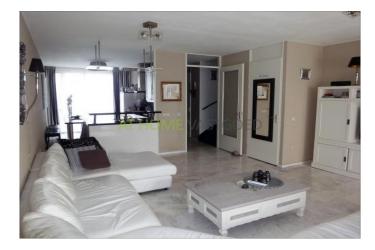

The living room also opens to the lovely back garden with round the back and shed, the garden is facing the sunny south.

First floor: landing, 3 large bedrooms, the master bedroom has a large fitted wardrobe. Neat modern bathroom, which is equipped with bath, separate shower (with rain shower and thermostatic valve), double sink, design radiator and second toilet.