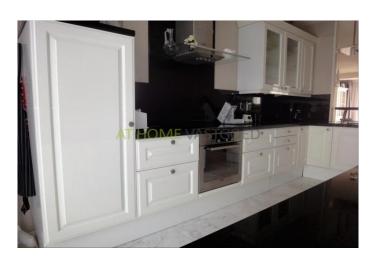

#### Layout

Ground floor: entrance hall with separate toilet and stairs to the first floor. Spacious and bright living room with floor heating, storage and beautiful open kitchen. The kitchen has a ceramic hob, extractor, combi microwave- oven, refrigerator, freezer and dishwasher.