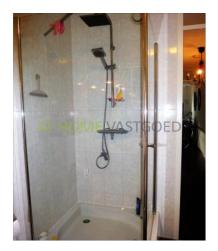

The living room also opens to the lovely back garden with round the back and shed, the garden is facing the sunny south.

First floor: landing, 3 large bedrooms, the master bedroom has a large fitted wardrobe. Neat modern bathroom, which is equipped with bath, separate shower (with rain shower and thermostatic valve), double sink, design radiator and second toilet.