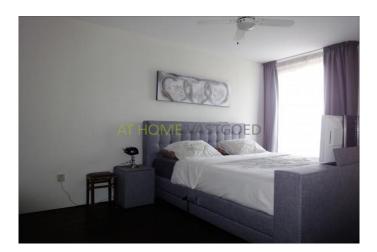

The living room also opens to the lovely back garden with round the back and shed, the garden is facing the sunny south.

First floor: landing, 3 large bedrooms, the master bedroom has a large fitted wardrobe. Neat modern bathroom, which is equipped with bath, separate shower (with rain shower and thermostatic valve), double sink, design radiator and second toilet.