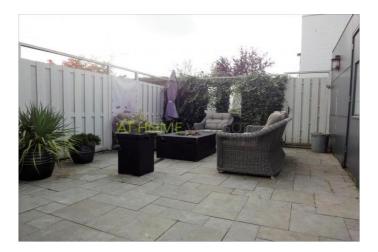

The living room also opens to the lovely back garden with round the back and shed, the garden is facing the sunny south.

First floor: landing, 3 large bedrooms, the master bedroom has a large fitted wardrobe. Neat modern bathroom, which is equipped with bath, separate shower (with rain shower and thermostatic valve), double sink, design radiator and second toilet.

Second floor: large room (about 30m2) which may well serve as an extra bedroom or office, through this room you have access to the sunny roof terrace facing south. On this floor you will also find the laundry room, which is ingeniously separated by a sliding door.