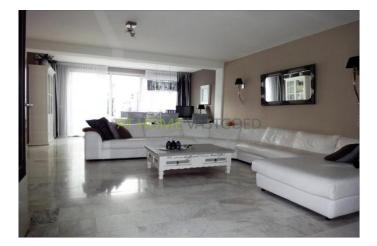

The living room also opens to the lovely back garden with round the back and shed, the garden is facing the sunny south.

First floor: landing, 3 large bedrooms, the master bedroom has a large fitted wardrobe. Neat modern bathroom, which is equipped with bath, separate shower (with rain shower and thermostatic valve), double sink, design radiator and second toilet.