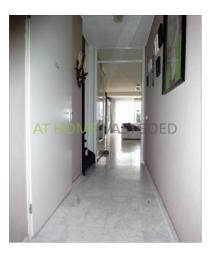

#### Layout

Ground floor: entrance hall with separate toilet and stairs to the first floor. Spacious and bright living room with floor heating, storage and beautiful open kitchen. The kitchen has a ceramic hob, extractor, combi microwave- oven, refrigerator, freezer and dishwasher.