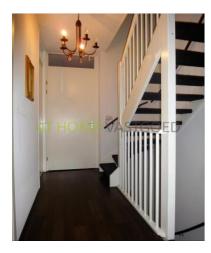

#### Layout

Ground floor: entrance hall with separate toilet and stairs to the first floor. Spacious and bright living room with floor heating, storage and beautiful open kitchen. The kitchen has a ceramic hob, extractor, combi microwave- oven, refrigerator, freezer and dishwasher.