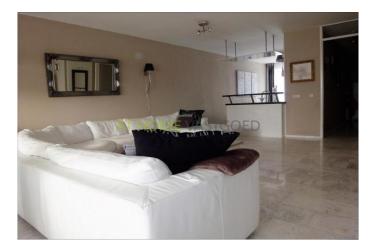

#### Layout

Ground floor: entrance hall with separate toilet and stairs to the first floor. Spacious and bright living room with floor heating, storage and beautiful open kitchen. The kitchen has a ceramic hob, extractor, combi microwave- oven, refrigerator, freezer and dishwasher.

The living room also opens to the lovely back garden with round the back and shed, the garden is facing the sunny south.

First floor: landing, 3 large bedrooms, the master bedroom has a large fitted wardrobe. Neat modern bathroom, which is equipped with bath, separate shower (with rain shower and thermostatic valve), double sink, design radiator and second toilet.