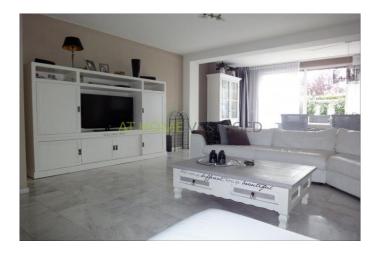

#### Layout

Ground floor: entrance hall with separate toilet and stairs to the first floor. Spacious and bright living room with floor heating, storage and beautiful open kitchen. The kitchen has a ceramic hob, extractor, combi microwave- oven, refrigerator, freezer and dishwasher.

The living room also opens to the lovely back garden with round the back and shed, the garden is facing the sunny south.

First floor: landing, 3 large bedrooms, the master bedroom has a large fitted wardrobe. Neat modern bathroom, which is equipped with bath, separate shower (with rain shower and thermostatic valve), double sink, design radiator and second toilet.