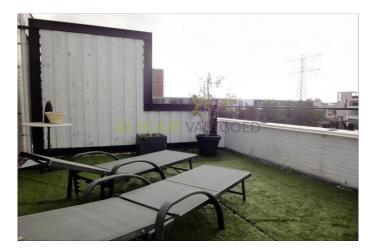

Second floor: large room (about 30m2) which may well serve as an extra bedroom or office, through this room you have access to the sunny roof terrace facing south. On this floor you will also find the laundry room, which is ingeniously separated by a sliding door.