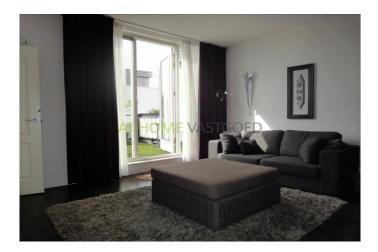

#### Layout

Ground floor: entrance hall with separate toilet and stairs to the first floor. Spacious and bright living room with floor heating, storage and beautiful open kitchen. The kitchen has a ceramic hob, extractor, combi microwave- oven, refrigerator, freezer and dishwasher.

The living room also opens to the lovely back garden with round the back and shed, the garden is facing the sunny south.

First floor: landing, 3 large bedrooms, the master bedroom has a large fitted wardrobe. Neat modern bathroom, which is equipped with bath, separate shower (with rain shower and thermostatic valve), double sink, design radiator and second toilet.