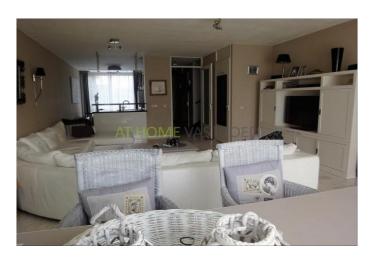

#### Layout

Ground floor: entrance hall with separate toilet and stairs to the first floor. Spacious and bright living room with floor heating, storage and beautiful open kitchen. The kitchen has a ceramic hob, extractor, combi microwave- oven, refrigerator, freezer and dishwasher.

The living room also opens to the lovely back garden with round the back and shed, the garden is facing the sunny south.

First floor: landing, 3 large bedrooms, the master bedroom has a large fitted wardrobe. Neat modern bathroom, which is equipped with bath, separate shower (with rain shower and thermostatic valve), double sink, design radiator and second toilet.