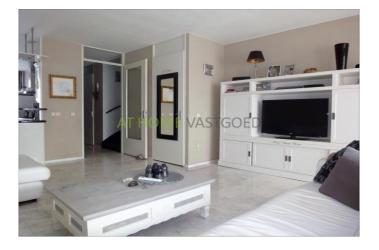

The living room also opens to the lovely back garden with round the back and shed, the garden is facing the sunny south.

First floor: landing, 3 large bedrooms, the master bedroom has a large fitted wardrobe. Neat modern bathroom, which is equipped with bath, separate shower (with rain shower and thermostatic valve), double sink, design radiator and second toilet.