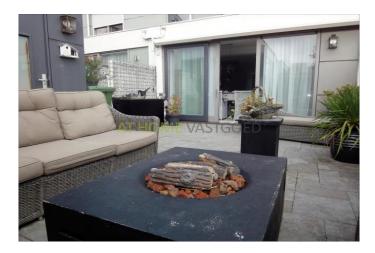

The living room also opens to the lovely back garden with round the back and shed, the garden is facing the sunny south.

First floor: landing, 3 large bedrooms, the master bedroom has a large fitted wardrobe. Neat modern bathroom, which is equipped with bath, separate shower (with rain shower and thermostatic valve), double sink, design radiator and second toilet.

Second floor: large room (about 30m2) which may well serve as an extra bedroom or office, through this room you have access to the sunny roof terrace facing south. On this floor you will also find the laundry room, which is ingeniously separated by a sliding door.