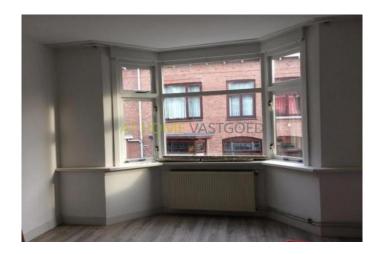

pletely new laminate flooring.

#### layout:

#### Ground floor:

Entrance hall, toilet and separate kitchen with appliances.

Two spacious ensuite rooms both  $4.00 \text{ m} \times 4.50 \text{ m}$ . West facing spacious garden of  $6 \text{ m} \times 12 \text{ m}$  with stunning views and garden shed.

#### First floor:

2 spacious bedrooms of  $4.00 \text{ m} \times 4.50 \text{ m}$  and one bedroom of  $1.90 \text{ m} \times 2.30 \text{ m}$ . The bathroom has been completely updated and is also located on this floor.

The house is within walking distance of public transport and the Rotterdam ring. free parking in the neighborhood.

Rent is 1300.- including € 100, - service charge but excluding Gas / Water / Electricity.

# **AT HOME VASTGOED**

## Foto's voor Rotterdam, Diamantweg













# **AT HOME VASTGOED**

### Foto's voor Rotterdam, Diamantweg