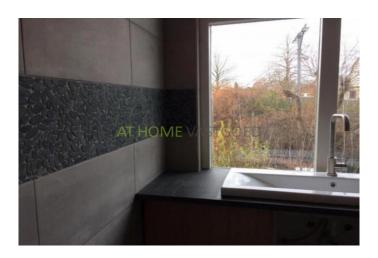

#### Ground floor:

Entrance hall, toilet and separate kitchen with appliances.

Two spacious ensuite rooms both  $4.00 \text{ m} \times 4.50 \text{ m}$ . West facing spacious garden of  $6 \text{ m} \times 12 \text{ m}$  with stunning views and garden shed.

The house is within walking distance of public transport and the Rotterdam ring. free parking in the neighborhood.

Rent is 1300.- including € 100, - service charge but excluding Gas / Water / Electricity.