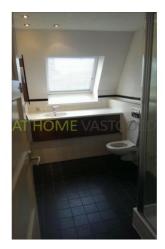

3rd floor: entrance studio, small hall, neat kitchen with appliances such as a refrigerator, gas cooker and oven. The bedroom and living area are located on the front. The bathroom is beautifully finished in bright colors and provided with a modern wash stand, shower, washing machine connection, toilet and spotlights.