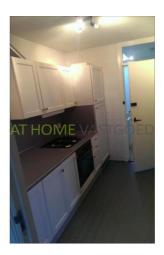

3rd floor: entrance studio, small hall, neat kitchen with appliances such as a refrigerator, gas cooker and oven. The bedroom and living area are located on the front. The bathroom is beautifully finished in bright colors and provided with a modern wash stand, shower, washing machine connection, toilet and spotlights.