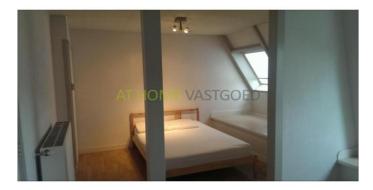

3rd floor: entrance studio, small hall, neat kitchen with appliances such as a refrigerator, gas cooker and oven. The bedroom and living area are located on the front. The bathroom is beautifully finished in bright colors and provided with a modern wash stand, shower, washing machine connection, toilet and spotlights.