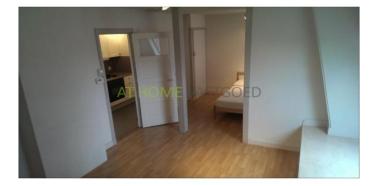

3rd floor: entrance studio, small hall, neat kitchen with appliances such as a refrigerator, gas cooker and oven. The bedroom and living area are located on the front. The bathroom is beautifully finished in bright colors and provided with a modern wash stand, shower, washing machine connection, toilet and spotlights.