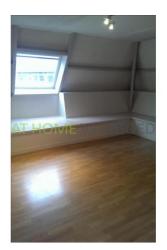

The property is located on the third floor and is fitted with laminate flooring, double glazing, central heating, neat private kitchen and bathroom.

Layout

Ground floor: communal entrance, stairs to the third floor.

3rd floor: entrance studio, small hall, neat kitchen with appliances such as a refrigerator, gas cooker and oven. The bedroom and living area are located on the front. The bathroom is beautifully finished in bright colors and provided with a modern wash stand, shower, washing machine connection, toilet and spotlights.