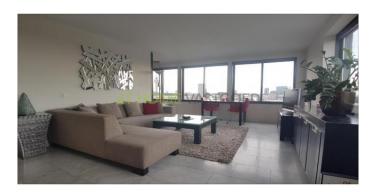

Spacious living room with a half open kitchen, fireplace and amazing views of Rotterdam. The modern kitchen is fully equipped including; 5-burner gas hob, extractor, dishwasher, refrigerator with water dispenser, freezer, microwave and oven.