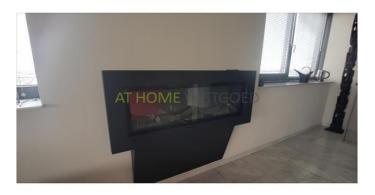

Spacious living room with a half open kitchen, fireplace and amazing views of Rotterdam. The modern kitchen is fully equipped including; 5-burner gas hob, extractor, dishwasher, refrigerator with water dispenser, freezer, microwave and oven.