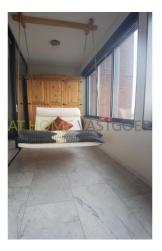

Lounge area with rocking lounge chair, where you can enjoy the wonderful views in peace after a busy day.

The entire apartment has a marble flooring with underfloor heating.

Details:

- Fully furnished
- Marble floor with floor heating
- Phenomenal view