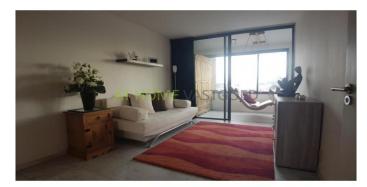

Lounge area with rocking lounge chair, where you can enjoy the wonderful views in peace after a busy day.

The entire apartment has a marble flooring with underfloor heating.

Details:

- Fully furnished
- Marble floor with floor heating
- Phenomenal view