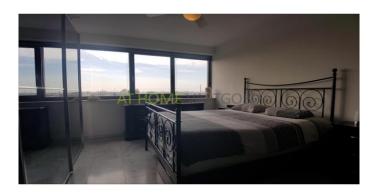

9th floor: entrance hall with video intercom, storage room with water filter system, separate toilet and storage room with washer and dryer.

Master bedroom with a double bed and a large wardrobe, bedroom two can be well used as an office. Beautiful bathroom with double sink, lovely bath and walk-in shower. The third bedroom is accessible from the hallway and the living room and is equipped with a 2 person sofa bed.

Lounge area with rocking lounge chair, where you can enjoy the wonderful views in peace after a busy day.

The entire apartment has a marble flooring with underfloor heating.

Details:

- Fully furnished
- Marble floor with floor heating
- Phenomenal view