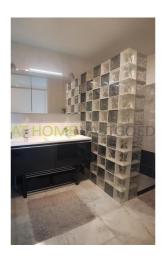

9th floor: entrance hall with video intercom, storage room with water filter system, separate toilet and storage room with washer and dryer.

Master bedroom with a double bed and a large wardrobe, bedroom two can be well used as an office. Beautiful bathroom with double sink, lovely bath and walk-in shower. The third bedroom is accessible from the hallway and the living room and is equipped with a 2 person sofa bed.