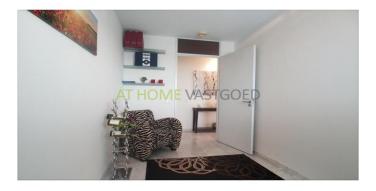

Lounge area with rocking lounge chair, where you can enjoy the wonderful views in peace after a busy day.

The entire apartment has a marble flooring with underfloor heating.

Details:

- Fully furnished
- Marble floor with floor heating
- Phenomenal view