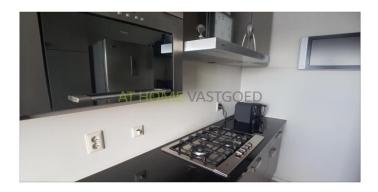

Spacious living room with a half open kitchen, fireplace and amazing views of Rotterdam. The modern kitchen is fully equipped including; 5-burner gas hob, extractor, dishwasher, refrigerator with water dispenser, freezer, microwave and oven.