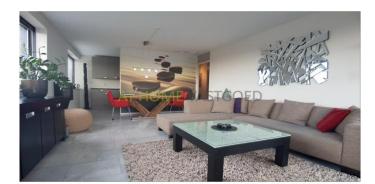

Spacious living room with a half open kitchen, fireplace and amazing views of Rotterdam. The modern kitchen is fully equipped including; 5-burner gas hob, extractor, dishwasher, refrigerator with water dispenser, freezer, microwave and oven.

Lounge area with rocking lounge chair, where you can enjoy the wonderful views in peace after a busy day.

The entire apartment has a marble flooring with underfloor heating.

Details:

- Fully furnished
- Marble floor with floor heating
- Phenomenal view