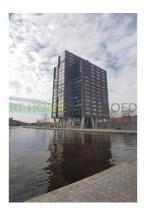

#### Apartment, Coolhaven in Rotterdam(Delfshaven )

Apartment Type Interior Furnished Available On Immediately (Start contract) **Available Until** Unknown Min Rental Period Determined by landlord Max Rental Period Determined by landlord Surface 115 m2 Bedrooms 3 **Bathrooms** 1 Toilets 1 € 1750 a month **Rental price** excl. gas/water/electricity Deposit € 1750 properties.floor Tile

#### View on the website

For rent

Splendid and spacious 3 bedroom apartment with magnificent views of the Rotterdam skyline.

The apartment is modernly furnished and located on the 9th floor of a well maintained building with two elevators and private storage in the basement.