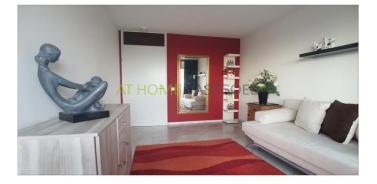

Lounge area with rocking lounge chair, where you can enjoy the wonderful views in peace after a busy day.

The entire apartment has a marble flooring with underfloor heating.

Details:

- Fully furnished
- Marble floor with floor heating
- Phenomenal view