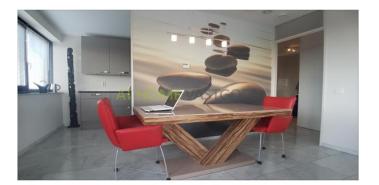

9th floor: entrance hall with video intercom, storage room with water filter system, separate toilet and storage room with washer and dryer.

Master bedroom with a double bed and a large wardrobe, bedroom two can be well used as an office. Beautiful bathroom with double sink, lovely bath and walk-in shower. The third bedroom is accessible from the hallway and the living room and is equipped with a 2 person sofa bed.