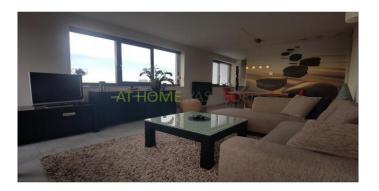

Spacious living room with a half open kitchen, fireplace and amazing views of Rotterdam. The modern kitchen is fully equipped including; 5-burner gas hob, extractor, dishwasher, refrigerator with water dispenser, freezer, microwave and oven.