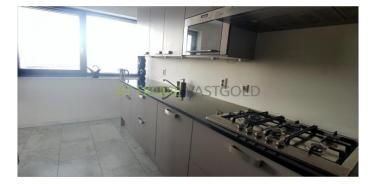

Spacious living room with a half open kitchen, fireplace and amazing views of Rotterdam. The modern kitchen is fully equipped including; 5-burner gas hob, extractor, dishwasher, refrigerator with water dispenser, freezer, microwave and oven.