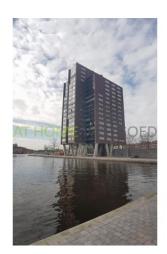

#### Apartment, Coolhaven in Rotterdam(Delfshaven )

Apartment Type Interior Furnished Available On Immediately (Start contract) **Available Until** Unknown Min Rental Period Determined by landlord Max Rental Period Determined by landlord Surface 115 m2 Bedrooms 3 **Bathrooms** 1 Toilets 1 € 1750 a month **Rental price** excl. gas/water/electricity Deposit € 1750 properties.floor Tile

#### View on the website

For rent

Splendid and spacious 3 bedroom apartment with magnificent views of the Rotterdam skyline.

The apartment is modernly furnished and located on the 9th floor of a well maintained building with two elevators and private storage in the basement.