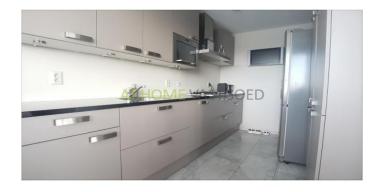

Spacious living room with a half open kitchen, fireplace and amazing views of Rotterdam. The modern kitchen is fully equipped including; 5-burner gas hob, extractor, dishwasher, refrigerator with water dispenser, freezer, microwave and oven.