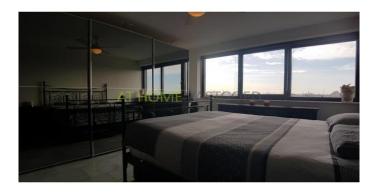

9th floor: entrance hall with video intercom, storage room with water filter system, separate toilet and storage room with washer and dryer.

Master bedroom with a double bed and a large wardrobe, bedroom two can be well used as an office. Beautiful bathroom with double sink, lovely bath and walk-in shower. The third bedroom is accessible from the hallway and the living room and is equipped with a 2 person sofa bed.

Lounge area with rocking lounge chair, where you can enjoy the wonderful views in peace after a busy day.

The entire apartment has a marble flooring with underfloor heating.

Details:

- Fully furnished
- Marble floor with floor heating
- Phenomenal view