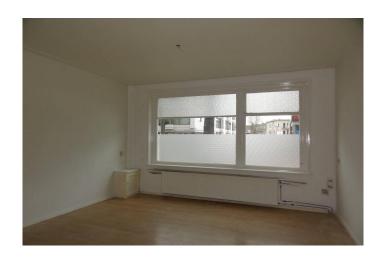

#### basement:

The stairs to the basement there is access to the two bedrooms. Both bedrooms are bare, and have double glazing.

### basement:

Bedroom 1: approx 4.4 x 3.1 m Bedroom 2: approx 3.3 x 1.9 m Bathroom: approx 1.7 x 1 m