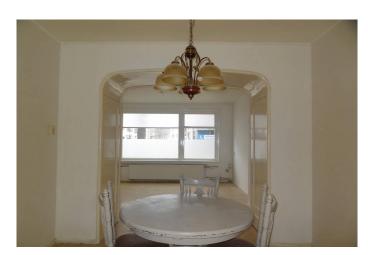

#### 1st floor:

entrance apartment, hall, spacious living room with double glazing, laminate. Via the living room and the hall there is access to the bedroom also with laminate flooring and a sink. The kitchen is equipped with gas hob, extractor fan, laminate flooring and access to the balcony with awning.

#### 1st floor:

living room: approx 4.1 x 4 m between room: ca.3.1 x 2.1 m Bedroom 1: approx 4 x 3.1 m kitchen: approx 2.9 x 1.9 m Balcony: approx 3.1 x 1.2