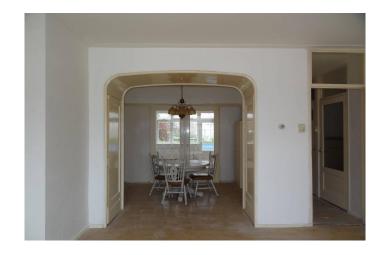

#### 1st floor:

entrance apartment, hall, spacious living room with double glazing, laminate. Via the living room and the hall there is access to the bedroom also with laminate flooring and a sink. The kitchen is equipped with gas hob, extractor fan, laminate flooring and access to the balcony with awning.