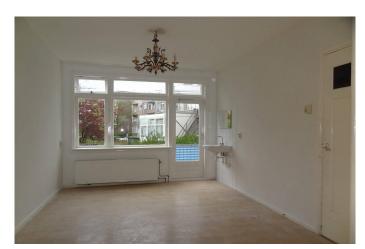

#### For rent

Spacious and bright 4 room apartment on 2 floors located on the Lorentzlaan nearby shops, public transport and roads. The house has a balcony and garden to the rear, double glazing and is warmed by central heating

#### 1st floor:

entrance apartment, hall, spacious living room with double glazing, laminate. Via the living room and the hall there is access to the bedroom also with laminate flooring and a sink. The kitchen is equipped with gas hob, extractor fan, laminate flooring and access to the balcony with awning.

#### 1st floor:

living room: approx 4.1 x 4 m between room: ca.3.1 x 2.1 m Bedroom 1: approx 4 x 3.1 m kitchen: approx 2.9 x 1.9 m Balcony: approx 3.1 x 1.2