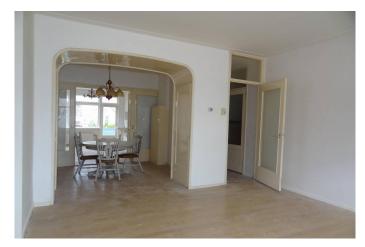

#### For rent

Spacious and bright 4 room apartment on 2 floors located on the Lorentzlaan nearby shops, public transport and roads. The house has a balcony and garden to the rear, double glazing and is warmed by central heating

#### 1st floor:

entrance apartment, hall, spacious living room with double glazing, laminate. Via the living room and the hall there is access to the bedroom also with laminate flooring and a sink. The kitchen is equipped with gas hob, extractor fan, laminate flooring and access to the balcony with awning.