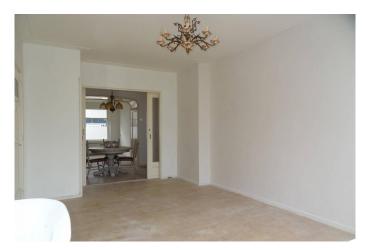

#### For rent

Spacious and bright 4 room apartment on 2 floors located on the Lorentzlaan nearby shops, public transport and roads. The house has a balcony and garden to the rear, double glazing and is warmed by central heating

#### 1st floor:

entrance apartment, hall, spacious living room with double glazing, laminate. Via the living room and the hall there is access to the bedroom also with laminate flooring and a sink. The kitchen is equipped with gas hob, extractor fan, laminate flooring and access to the balcony with awning.