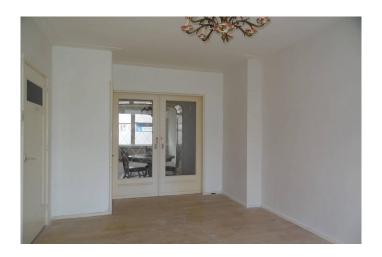

#### 1st floor:

entrance apartment, hall, spacious living room with double glazing, laminate. Via the living room and the hall there is access to the bedroom also with laminate flooring and a sink. The kitchen is equipped with gas hob, extractor fan, laminate flooring and access to the balcony with awning.

#### 1st floor:

living room: approx 4.1 x 4 m between room: ca.3.1 x 2.1 m Bedroom 1: approx 4 x 3.1 m kitchen: approx 2.9 x 1.9 m Balcony: approx 3.1 x 1.2