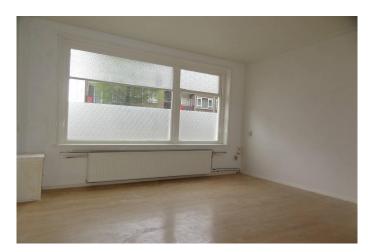

#### 1st floor:

entrance apartment, hall, spacious living room with double glazing, laminate. Via the living room and the hall there is access to the bedroom also with laminate flooring and a sink. The kitchen is equipped with gas hob, extractor fan, laminate flooring and access to the balcony with awning.