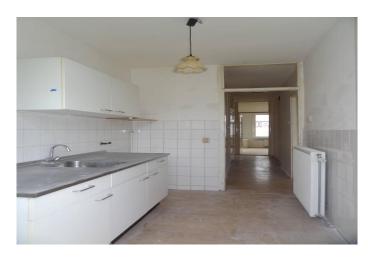

#### 1st floor:

entrance apartment, hall, spacious living room with double glazing, laminate. Via the living room and the hall there is access to the bedroom also with laminate flooring and a sink. The kitchen is equipped with gas hob, extractor fan, laminate flooring and access to the balcony with awning.

#### 1st floor:

living room: approx 4.1 x 4 m between room: ca.3.1 x 2.1 m Bedroom 1: approx 4 x 3.1 m kitchen: approx 2.9 x 1.9 m Balcony: approx 3.1 x 1.2