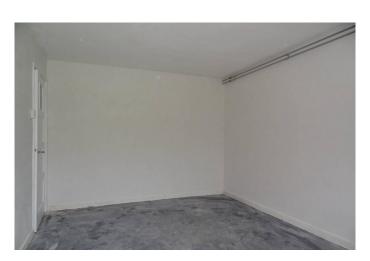

#### basement:

The stairs to the basement there is access to the two bedrooms. Both bedrooms are bare, and have double glazing.

### basement:

Bedroom 1: approx 4.4 x 3.1 m Bedroom 2: approx 3.3 x 1.9 m Bathroom: approx 1.7 x 1 m