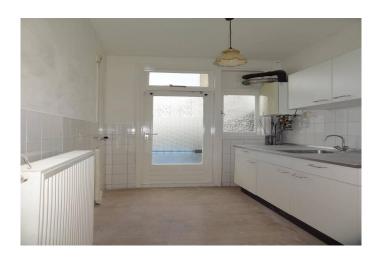

#### 1st floor:

entrance apartment, hall, spacious living room with double glazing, laminate. Via the living room and the hall there is access to the bedroom also with laminate flooring and a sink. The kitchen is equipped with gas hob, extractor fan, laminate flooring and access to the balcony with awning.

#### 1st floor:

living room: approx 4.1 x 4 m between room: ca.3.1 x 2.1 m Bedroom 1: approx 4 x 3.1 m kitchen: approx 2.9 x 1.9 m Balcony: approx 3.1 x 1.2