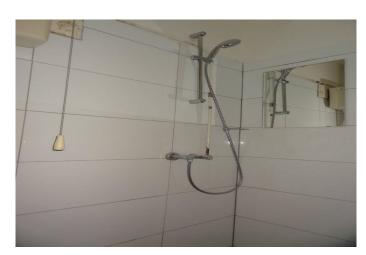

### basement:

Bedroom 1: approx 4.4 x 3.1 m Bedroom 2: approx 3.3 x 1.9 m Bathroom: approx 1.7 x 1 m