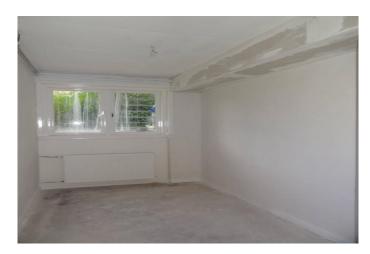

#### 1st floor:

entrance apartment, hall, spacious living room with double glazing, laminate. Via the living room and the hall there is access to the bedroom also with laminate flooring and a sink. The kitchen is equipped with gas hob, extractor fan, laminate flooring and access to the balcony with awning.

#### 1st floor:

living room: approx 4.1 x 4 m between room: ca.3.1 x 2.1 m Bedroom 1: approx 4 x 3.1 m kitchen: approx 2.9 x 1.9 m Balcony: approx 3.1 x 1.2