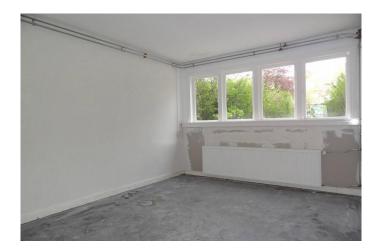

#### basement:

The stairs to the basement there is access to the two bedrooms. Both bedrooms are bare, and have double glazing.

### basement:

Bedroom 1: approx 4.4 x 3.1 m Bedroom 2: approx 3.3 x 1.9 m Bathroom: approx 1.7 x 1 m